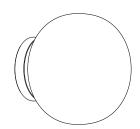

84 ± 110 -120mm ± 0100 - 120mm

Image shown 84s (left), 84sp (center), 84s Brass (right)

Series 84

Mounting Wall mounted

Glass Colour White/copper

Lamp 1W LED, 2700K, 100lm (2500K and 3000K options available)

10W Xenon, 2600K, 81lm (84s & 84sp ONLY)

Canopy Finishes 84s & 84sp: White canopy. Brass option available for 84sp.

84s Brass: Brass

Materials Blown glass, electrical components, steel canopy. Brass

canopy for 84s Brass.

Power Supply 84s & 84s Brass: Remote mounted

84sp: Integral

 ${\bf Bocci\ recommends\ remote\ mounting\ power\ supplies\ for\ ease}$ 

 $of \ long-term \ maintenance.$ 

Environment 84s/sp: Indoor/outdoor, wet location. IP55

84s Brass: Indoor, dry location. IP30

Note Every single Bocci product is handmade. Each one is variously

blown, poured, carved, polished, packed and dispatched directly by us. As such, no two products are identical; they are