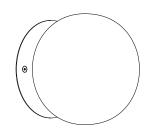

84 ± 110 -120mm ± 0100 - 120mm

Image shown 84s (left), 84sp (center), 84s Brass (right)

Series 84

Mounting Wall mounted

Glass Colour White/copper

Lamp 1W LED, 2700K, 100lm (2500K and 3000K options available)

10W Xenon, 2600K, 81lm (84s & 84sp ONLY)

Canopy Finishes 84s & 84sp: White canopy. Brass option available for 84sp.

84s Brass: Brass

Materials Blown glass, electrical components, steel canopy. Brass

canopy for 84s Brass.

Power Supply 84s & 84s Brass: Remote mounted

84sp: Integral

 ${\bf Bocci\ recommends\ remote\ mounting\ power\ supplies\ for\ ease}$ 

 $of \ long-term \ maintenance.$ 

Environment 84s/sp: Indoor/outdoor, wet location. IP55

84s Brass: Indoor, dry location. IP30

Note Every single Bocci product is handmade. Each one is variously

blown, poured, carved, polished, packed and dispatched directly by us. As such, no two products are identical; they are