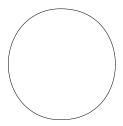

84 ± 110 -120mm ± 0100 - 120mm

Image shown 84s (left), 84sp (center), 84s Brass (right)

Series 84

Mounting Wall mounted

Glass Colour White/copper

Lamp 1W LED, 2700K, 100lm (2500K and 3000K options available)