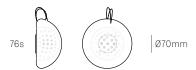

± 150mm

Image shown 76s (left), 76sp (right)

Series

Mounting Wall mounted **Glass Colour** Clear, grey, green 0.4W LED, 2700K, 70Im Lamp

**Canopy Finish** White canopy.

Materials Blown glass, electrical components, steel canopy

## Weight (kg)

| 76s  | 0.7 |
|------|-----|
| 76sp | 0.7 |