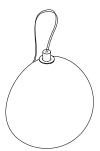

± 150mm

Image shown 76s (left), 76sp (right)

Series

Mounting Wall mounted **Glass Colour** Clear, grey, green 0.4W LED, 2700K, 70Im Lamp

**Canopy Finish** White canopy.

Materials Blown glass, electrical components, steel canopy