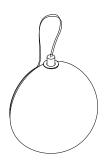

± 150mm

Image shown 76s (left), 76sp (right)

Series

Mounting Wall mounted **Glass Colour** Clear, grey, green 0.4W LED, 2700K, 70Im Lamp

**Canopy Finish** White canopy.

Materials Blown glass, electrical components, steel canopy