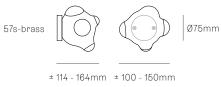

Image shown 57s (left), 57sp (center), 57s Brass (right)

Series

Wall mounted Mounting

**Glass Colours** Grey, white opaline, light mirror, dark mirror

1W LED, 2700K, 100Im (2500K and 3000K options available) Lamp

**Canopy Finishes** 57s/sp: White canopy. Brass option available for 57sp.

57s Brass: Brass

Materials Blown glass, electrical components, steel canopy. Brass

canopy for 57s Brass.

57s & 57s Brass: Remote mounted **Power Supply** 