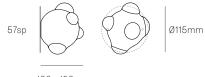

Image shown 57s (left), 57sp (center), 57s Brass (right)

Series

Wall mounted Mounting

**Glass Colours** Grey, white opaline, light mirror, dark mirror

1W LED, 2700K, 100Im (2500K and 3000K options available) Lamp

57sp: Integral (for installation onto a junction box)

Bocci recommends remote mounting power supplies for ease

of long-term maintenance.

**Environment** 57s/sp: Indoor/outdoor, wet location. IP55

57s Brass: Indoor, dry location. IP30