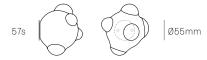

Image shown 57s (left), 57sp (center), 57s Brass (right)

Series

Wall mounted Mounting

**Glass Colours** Grey, white opaline, light mirror, dark mirror

1W LED, 2700K, 100Im (2500K and 3000K options available) Lamp

## Weight (kg)

| 57s       | 1.5 |
|-----------|-----|
| 57sp      | 1.5 |
| 57s Brass | 1.6 |

± 100 - 150mm