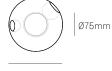

Certifications

| 28s       | 1   |
|-----------|-----|
| 28sp      | 1   |
| 28s Brass | 1.4 |

± 171 - 185mm

± Ø157 - 171mm