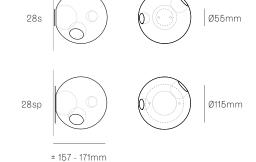

Image shown 28s (left), 28sp (center), 28s Brass (right)

Series 2

Mounting Wall mounted

Glass Colours Clear, colour pendants

Lamp 1W LED, 2700K, 100lm (2500K and 3000K options available)

20W Xenon, 2600K, 196Im (28s & 28sp ONLY)

Certifications

| 28s       | 1   |
|-----------|-----|
| 28sp      | 1   |
| 28s Brass | 1.4 |

± 171 - 185mm

± Ø157 - 171mm