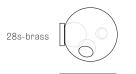

Image shown 28s (left), 28sp (center), 28s Brass (right)

Series 2

Mounting Wall mounted

Glass Colours Clear, colour pendants

Lamp 1W LED, 2700K, 100lm (2500K and 3000K options available)

20W Xenon, 2600K, 196Im (28s & 28sp ONLY)

Canopy Finishes 28s/sp: White canopy. Brass option available for 28sp.

28s Brass: Brass

Materials Blown glass, electrical components, steel canopy. Brass

canopy for 28s Brass.

**Power Supply** 28s & 28s Brass: Remote mounted