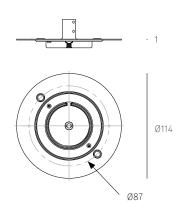

## **XXXSP**

## SPECIFICATION

Pendant Or

Material White powder coated steel cover or brass cover

Power Supply Integral

Remote for select markets only