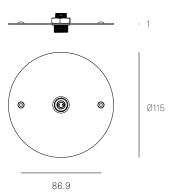

## **76**S

# SPECIFICATION

Pendant One

Material White powder coated steel cover

Power Supply Remote

All dimensions are in millimeters (mm) unless otherwise specified.