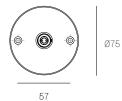

## **76**S

# SPECIFICATION

Pendant One

Material White powder coated steel cover

Power Supply Remote

All dimensions are in millimeters (mm) unless otherwise specified.