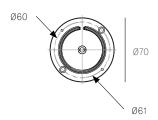

### **XXXS**

## SPECIFICATION

Pendant One

Material White powder coated steel cover

Power Supply Remote