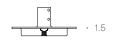

## **76SP**

## SPECIFICATION

Pendant One

Material White powder coated steel cover

Power Supply Integra

Remote for select markets only

|  |  | 224 |  |
|--|--|-----|--|
|  |  |     |  |
|  |  |     |  |

SPECIFICATION

Pendant