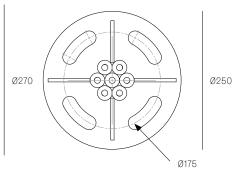

## XXX.5 - XXX.9 TREE

SPECIFICATION

Material

Stainless steel base and cover

**Power Supply** 

Remote mounted in an easily accessible and hidden location for ease of long-term

maintenance. Not dimmable.



## **XXX.10 - XXX.15 TREE**

**SPECIFICATION** 

Material

Stainless steel base and cover

**Power Supply** 

Remote mounted in an easily accessible and hidden location for ease of long-term maintenance. Not dimmable.



All dimensions are in millimeters (mm) unless otherwise specified.



## **XXX.20 - XXX.40 TREE**

SPECIFICATION

Material

Stainless steel base and cover

**Power Supply** 

Remote mounted in an easily accessible and hidden location for ease of long-term

maintenance. Not dimmable.







All dimensions are in millimeters (mm) unless otherwise specified.