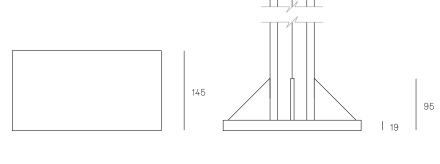

## **XXX.20 - XXX.40 TREE**

SPECIFICATION

Material

Stainless steel base and cover

**Power Supply** 

Remote mounted in an easily accessible and hidden location for ease of long-term

maintenance. Not dimmable.

All dimensions are in millimeters (mm) unless otherwise specified.