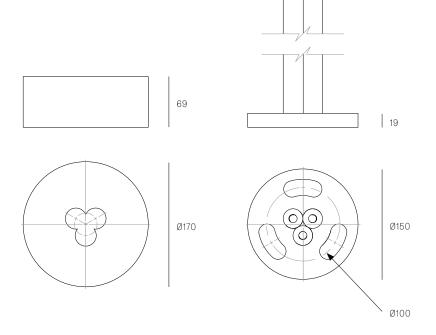

## **XXX.10 - XXX.15 TREE**

**SPECIFICATION** 

Material

Stainless steel base and cover

**Power Supply** 

Remote mounted in an easily accessible and hidden location for ease of long-term maintenance. Not dimmable.

All dimensions are in millimeters (mm) unless otherwise specified.