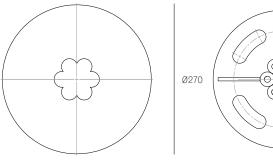

## **XXX.20 - XXX.40 TREE**

SPECIFICATION

Material

Stainless steel base and cover

**Power Supply** 

Remote mounted in an easily accessible and hidden location for ease of long-term

maintenance. Not dimmable.

All dimensions are in millimeters (mm) unless otherwise specified.