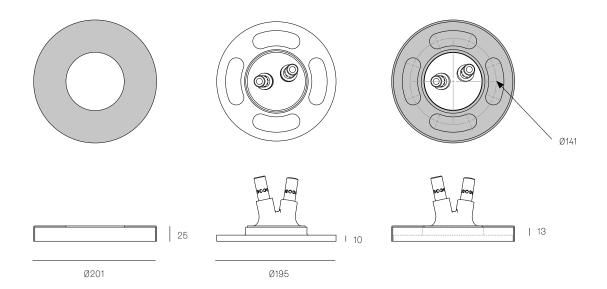

## XXX.5 - XXX.9 TREE

SPECIFICATION

Material

Stainless steel base and cover

**Power Supply** 

Remote mounted in an easily accessible and hidden location for ease of long-term

maintenance. Not dimmable.

All dimensions are in millimeters (mm) unless otherwise specified.