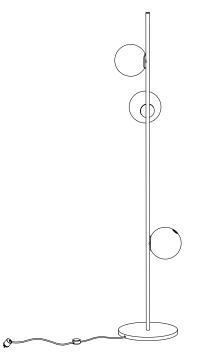

Image shown above 28.6 Floor

| Series        | 28, 38V, 57, 73, 84, 84V, 118                                                                                                                                                                                                                     |
|---------------|---------------------------------------------------------------------------------------------------------------------------------------------------------------------------------------------------------------------------------------------------|
| Glass Colours | 28: Clear, colour pendants<br>38V: Clear<br>57: Grey, white, light mirror, dark mirror<br>73: Clear, grey 1, grey 2, grey 3<br>84: Clear/copper<br>84V: Clear/copper<br>118: White                                                                |
| Lamp          | 1W LED, 2700K, 100Im (2500K and 3000K options available)                                                                                                                                                                                          |
| Plug Types    | Type A - 110V<br>Type C - 230V<br>Type G - 230V<br>Type I - 230V<br>Type I - 230V                                                                                                                                                                 |
| Base          | Ø330mm                                                                                                                                                                                                                                            |
| Cable Length  | 2290mm black flexible cord                                                                                                                                                                                                                        |
| Finishes      | Brass or black powder coated stem<br>Unlacquered brass or black powder coated base<br>Brass dial control                                                                                                                                          |
| Materials     | Blown glass, brass stem, electrical components                                                                                                                                                                                                    |
| Power Supply  | Integral, dial control with build-in dimmer                                                                                                                                                                                                       |
| Environment   | Indoor, dry location. IP20                                                                                                                                                                                                                        |
| Note          | The brass used in our Stem Series is untreated and, as such,<br>will develop a natural patina over time. To avoid any marking<br>or tarnish on the brass during handling and installation, please<br>use the gloves provided in your shipment.    |
|               | Every single Bocci product is handmade. Each one is variously<br>blown, poured, carved, polished, packed and dispatched<br>directly by us. As such, no two products are identical; they are<br>individual, irregular expressions of our research. |