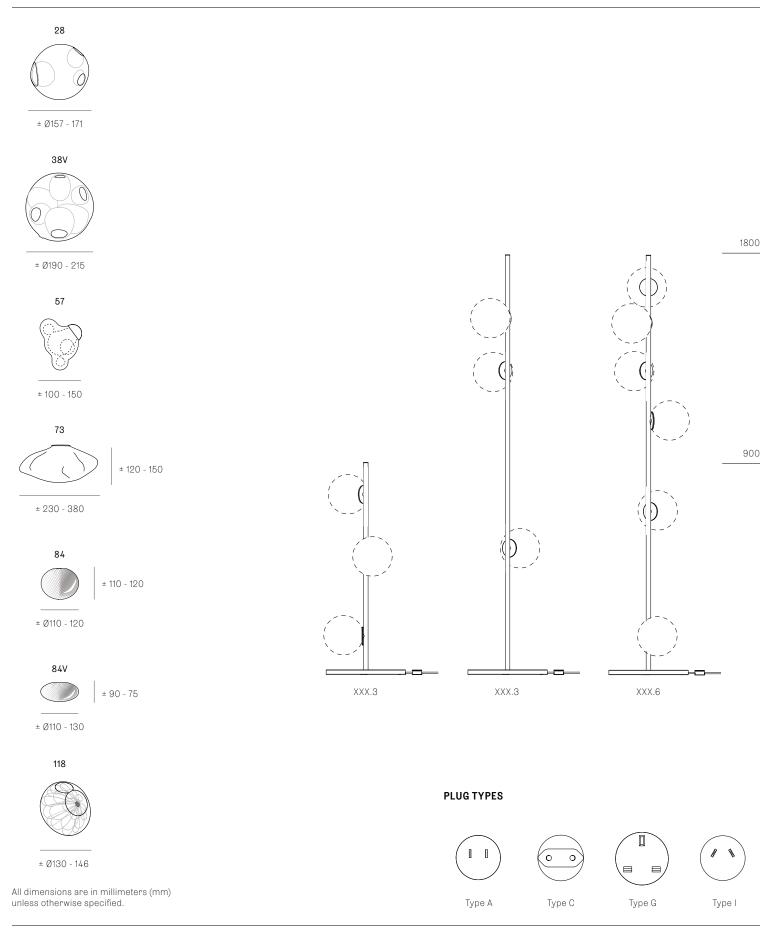

Image shown above 28.6 Floor

| Series        | 28, 38V, 57, 73, 84, 84V, 118                                                                                                                                                                                                                     |
|---------------|---------------------------------------------------------------------------------------------------------------------------------------------------------------------------------------------------------------------------------------------------|
| Glass Colours | 28: Clear, colour pendants<br>38V: Clear<br>57: Grey, white, light mirror, dark mirror<br>73: Clear, grey 1, grey 2, grey 3<br>84: Clear/copper<br>84V: Clear/copper<br>118: White                                                                |
| Lamp          | 1W LED, 2700K, 100Im (2500K and 3000K options available)                                                                                                                                                                                          |
| Plug Types    | Type A - 110V<br>Type C - 230V<br>Type G - 230V<br>Type I - 230V<br>Type I - 230V                                                                                                                                                                 |
| Base          | Ø330mm                                                                                                                                                                                                                                            |
| Cable Length  | 2290mm black flexible cord                                                                                                                                                                                                                        |
| Finishes      | Brass or black powder coated stem<br>Unlacquered brass or black powder coated base<br>Brass dial control                                                                                                                                          |
| Materials     | Blown glass, brass stem, electrical components                                                                                                                                                                                                    |
| Power Supply  | Integral, dial control with build-in dimmer                                                                                                                                                                                                       |
| Environment   | Indoor, dry location. IP20                                                                                                                                                                                                                        |
| Note          | The brass used in our Stem Series is untreated and, as such,<br>will develop a natural patina over time. To avoid any marking<br>or tarnish on the brass during handling and installation, please<br>use the gloves provided in your shipment.    |
|               | Every single Bocci product is handmade. Each one is variously<br>blown, poured, carved, polished, packed and dispatched<br>directly by us. As such, no two products are identical; they are<br>individual, irregular expressions of our research. |

## Weight (kg)

|     | XXX.3<br>(900mm) | XXX.3<br>(1800mm) | XXX.6<br>(1800mm) |
|-----|------------------|-------------------|-------------------|
| 28  | 9.8              | 10.8              | 14.5              |
| 38V | 12.2             | 13.2              | 19.4              |
| 57  | 10.3             | 11.3              | 15.6              |
| 73  | 11.3             | 12.3              | 17.5              |
| 84  | 11.5             | 12.6              | 18                |
| 84V | 12.5             | 13.5              | 19.9              |
| 118 | 12.5             | 13.5              | 20                |