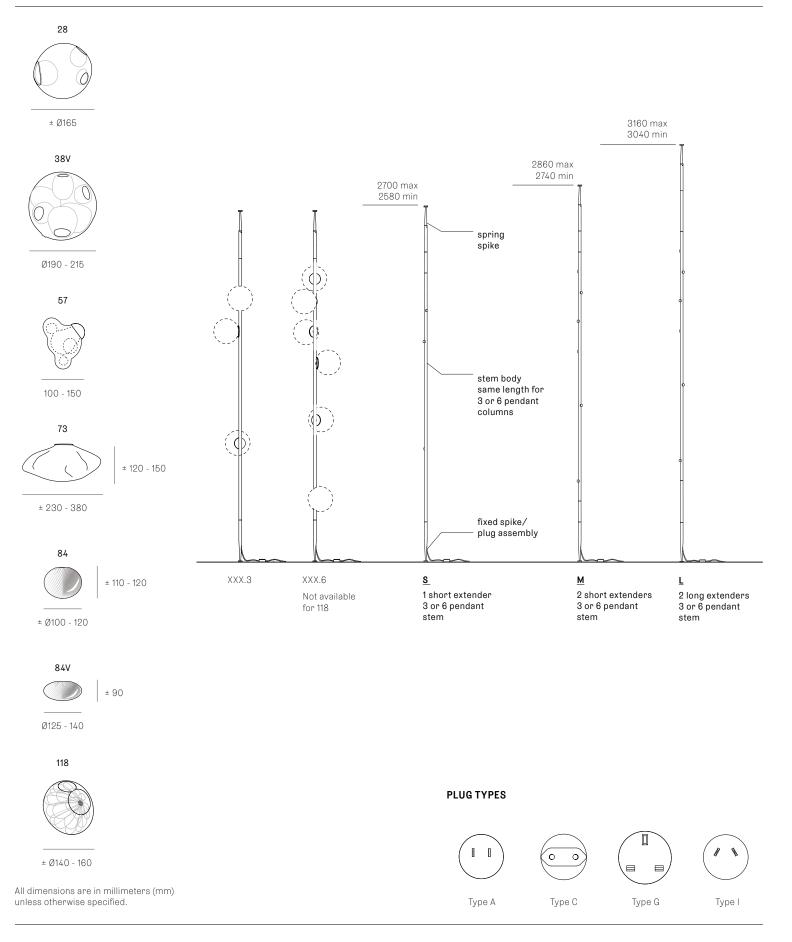

| Image shown above 28.6 Column |                                                                                                                                                                                                                                                                                                                                                                                                                                                                                                     |                |            |       |                                                                                                                                         |                   |  |
|-------------------------------|-----------------------------------------------------------------------------------------------------------------------------------------------------------------------------------------------------------------------------------------------------------------------------------------------------------------------------------------------------------------------------------------------------------------------------------------------------------------------------------------------------|----------------|------------|-------|-----------------------------------------------------------------------------------------------------------------------------------------|-------------------|--|
|                               |                                                                                                                                                                                                                                                                                                                                                                                                                                                                                                     |                |            |       |                                                                                                                                         |                   |  |
| Series                        | 28, 38V, 57, 73, 84, 84V, 118                                                                                                                                                                                                                                                                                                                                                                                                                                                                       | P              | atent #    |       | 28: US D687,740<br>EU 001695834-001 to 004<br>38V: EU 002071019-001<br>57: US D796732<br>EU 002268581-0001 to 0006<br>73: US D762,323 S |                   |  |
| Glass Colours                 | 28: Clear, colour pendants<br>38V: Clear<br>57: Grey, white, light mirror, dark mirror<br>73: Clear, grey 1, grey 2, grey 3<br>84: Clear/copper<br>84V: Clear/copper<br>118: White                                                                                                                                                                                                                                                                                                                  |                |            |       |                                                                                                                                         |                   |  |
| Lamp                          | 1W LED, 2700K, 100Im (2500K and 3000K options available)                                                                                                                                                                                                                                                                                                                                                                                                                                            |                |            |       |                                                                                                                                         | 33230-0001 - 0003 |  |
| Plug Types                    | Туре А - 110V<br>Туре С - 230V<br>Туре G - 230V                                                                                                                                                                                                                                                                                                                                                                                                                                                     |                |            |       | 84: EU 003611144-0001 to 0004<br>118: Worldwide patents pending.                                                                        |                   |  |
|                               | Type I - 230V                                                                                                                                                                                                                                                                                                                                                                                                                                                                                       | Certifications |            |       |                                                                                                                                         |                   |  |
| Pole Lengths                  | S, M, L                                                                                                                                                                                                                                                                                                                                                                                                                                                                                             |                |            |       | くちど                                                                                                                                     |                   |  |
| Extenders                     | Additional extender available in 153mm, 305mm                                                                                                                                                                                                                                                                                                                                                                                                                                                       |                |            |       |                                                                                                                                         |                   |  |
| Cable Length                  | 2290mm black flexible cord                                                                                                                                                                                                                                                                                                                                                                                                                                                                          | v              | Veight (kg | )     |                                                                                                                                         |                   |  |
| Finishes                      | Brass or black powder coated stem<br>Brass dial control                                                                                                                                                                                                                                                                                                                                                                                                                                             |                |            |       |                                                                                                                                         |                   |  |
| Materials                     | Blown glass, brass stem, electrical components                                                                                                                                                                                                                                                                                                                                                                                                                                                      | -              |            | XXX.3 | XXX.6                                                                                                                                   | ·                 |  |
| Power Supply                  | Integral, dial control with build-in dimmer                                                                                                                                                                                                                                                                                                                                                                                                                                                         | _              | 28         | 7     | 11                                                                                                                                      |                   |  |
| Environment                   | Indoor, dry location. IP20                                                                                                                                                                                                                                                                                                                                                                                                                                                                          | _              | 38V        | 10    | 16                                                                                                                                      |                   |  |
| Note                          | The brass used in our Stem Series is untreated and, as such,<br>will develop a natural patina over time. To avoid any marking<br>or tarnish on the brass during handling and installation, please<br>use the gloves provided in your shipment.<br>Every single Bocci product is handmade. Each one is variously<br>blown, poured, carved, polished, packed and dispatched<br>directly by us. As such, no two products are identical; they are<br>individual, irregular expressions of our research. |                | 57         | 8     | 12                                                                                                                                      |                   |  |
|                               |                                                                                                                                                                                                                                                                                                                                                                                                                                                                                                     | _              | 73         | 10    | 17                                                                                                                                      |                   |  |
|                               |                                                                                                                                                                                                                                                                                                                                                                                                                                                                                                     |                | 84         | 9     | 14                                                                                                                                      |                   |  |
|                               |                                                                                                                                                                                                                                                                                                                                                                                                                                                                                                     |                | 84V        | 10    | 16                                                                                                                                      |                   |  |
|                               |                                                                                                                                                                                                                                                                                                                                                                                                                                                                                                     | -              | 118        | 9.9   | -                                                                                                                                       |                   |  |
|                               |                                                                                                                                                                                                                                                                                                                                                                                                                                                                                                     |                |            |       |                                                                                                                                         |                   |  |