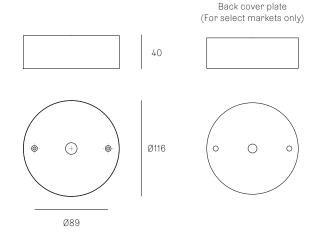

## XXX.3 - XXX.6 CABLE SUSPENDED

**SPECIFICATION** 

 Materials
 Black or white powder coated steel cover

 Coaxial Cable
 Adjustable. 3000mm, 6000mm, or 15000mm

Power Supply Integral

All dimensions are in millimeters (mm) unless otherwise specified.

## XXX.3 - XXX.6 FLOOR

SPECIFICATION

Materials Brass or black powder coated base

Cable Black flexible cord, 2290mm

Plug Type Type A - 110V

Type C - 230V Type G - 230V

Type I - 230V