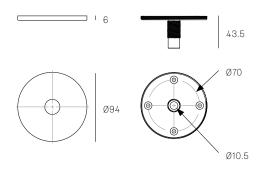

## **XXX.12 CEILING MOUNTED**

SPECIFICATION

Materials Brass, black, or white powder coated steel cover

Power Supply Remote