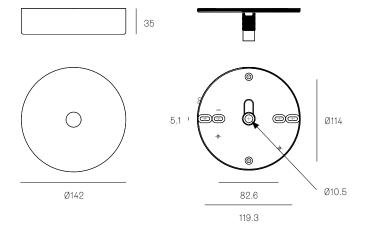

## XXX.3 - XXX.9 CEILING MOUNTED

SPECIFICATION

Materials Brass or black steel cover

Power Supply Integral