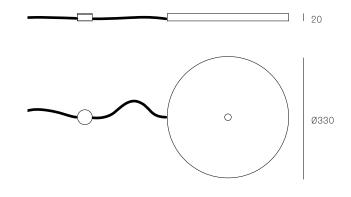

## XXX.3 - XXX.6 FLOOR

SPECIFICATION

Materials Brass or black powder coated base

Cable Black flexible cord, 2290mm

Plug Type Type A - 110V

Type C - 230V Type G - 230V

Type I - 230V