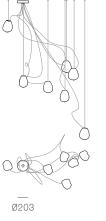

## NON-ADJUSTABLE LENGTH

73.1V

O

Ø116

73.19V

Ø600

Ø70

up to 3000 standard up to 30500 custom