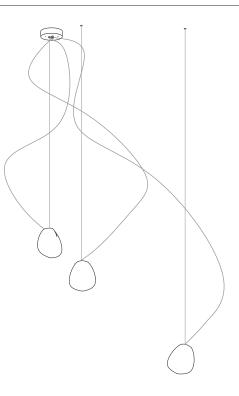

Image shown above 73.3V with round canopy

| Series           | 73V                                                                                                                                                                                                                                               |
|------------------|---------------------------------------------------------------------------------------------------------------------------------------------------------------------------------------------------------------------------------------------------|
|                  |                                                                                                                                                                                                                                                   |
| Mounting         | Ceiling mounted                                                                                                                                                                                                                                   |
| Glass Colours    | Clear, grey 1, purple 1, blue 1, opaque white 1, opaque green 1,<br>opaque blue 1                                                                                                                                                                 |
| Lamp             | 1W LED, 2700K, 100Im (2500K and 3000K options available)<br>10W Xenon, 2600K, 81Im                                                                                                                                                                |
| Sculptural Cable | 3000mm standard / up to 30500mm maximum<br>Adjustable length: 73.1V - 73.7V<br>Non-adjustable Length: 73.13V - 73.61V                                                                                                                             |
| Cable Finishes   | Black or nickel                                                                                                                                                                                                                                   |
| Anchor Finishes  | White, black, brass, brushed nickel                                                                                                                                                                                                               |
| Canopy Finishes  | 73.1V - 73.7V: white, black or brushed nickel canopy<br>73.1Vm: white, black, brushed nickel, or brushed brass canopy<br>73.13V - 73.61V: white canopy                                                                                            |
| Material         | Blown glass, braided metal cable, electrical components, steel canopy                                                                                                                                                                             |
| Power Supply     | Integral<br>Remote mounted for 73.1Vm                                                                                                                                                                                                             |
|                  | Bocci recommends remote mounting power supplies for ease of long-term maintenance.                                                                                                                                                                |
| Environment      | Indoor, dry location. IP30                                                                                                                                                                                                                        |
| Note             | Pendant anchor kit included.                                                                                                                                                                                                                      |
|                  | Every single Bocci product is handmade. Each one is variously<br>blown, poured, carved, polished, packed and dispatched<br>directly by us. As such, no two products are identical; they are<br>individual, irregular expressions of our research. |
| Patent #         | US D946,197<br>EU 006365441-0001-0004                                                                                                                                                                                                             |
| Certifications   |                                                                                                                                                                                                                                                   |