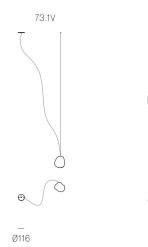

Image shown above 73.3V with round canopy

| Series           | 73V                                                                                                                                                                                                                                               |
|------------------|---------------------------------------------------------------------------------------------------------------------------------------------------------------------------------------------------------------------------------------------------|
|                  |                                                                                                                                                                                                                                                   |
| Mounting         | Ceiling mounted                                                                                                                                                                                                                                   |
| Glass Colours    | Clear, grey 1, purple 1, blue 1, opaque white 1, opaque green 1,<br>opaque blue 1                                                                                                                                                                 |
| Lamp             | 1W LED, 2700K, 100Im (2500K and 3000K options available)<br>10W Xenon, 2600K, 81Im                                                                                                                                                                |
| Sculptural Cable | 3000mm standard / up to 30500mm maximum<br>Adjustable length: 73.1V - 73.7V<br>Non-adjustable Length: 73.13V - 73.61V                                                                                                                             |
| Cable Finishes   | Black or nickel                                                                                                                                                                                                                                   |
| Anchor Finishes  | White, black, brass, brushed nickel                                                                                                                                                                                                               |
| Canopy Finishes  | 73.1V - 73.7V: white, black or brushed nickel canopy<br>73.1Vm: white, black, brushed nickel, or brushed brass canopy<br>73.13V - 73.61V: white canopy                                                                                            |
| Material         | Blown glass, braided metal cable, electrical components, steel canopy                                                                                                                                                                             |
| Power Supply     | Integral<br>Remote mounted for 73.1Vm                                                                                                                                                                                                             |
|                  | Bocci recommends remote mounting power supplies for ease of long-term maintenance.                                                                                                                                                                |
| Environment      | Indoor, dry location. IP30                                                                                                                                                                                                                        |
| Note             | Pendant anchor kit included.                                                                                                                                                                                                                      |
|                  | Every single Bocci product is handmade. Each one is variously<br>blown, poured, carved, polished, packed and dispatched<br>directly by us. As such, no two products are identical; they are<br>individual, irregular expressions of our research. |
| Patent #         | US D946,197<br>EU 006365441-0001-0004                                                                                                                                                                                                             |
| Certifications   |                                                                                                                                                                                                                                                   |

## NON-ADJUSTABLE LENGTH

73.1V

O

Ø116

73.19V

Ø600

Ø70

up to 3000 standard up to 30500 custom