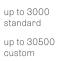

## NON-ADJUSTABLE LENGTH

73.1V

O

Ø116

73.19V

Ø600

Ø70

up to 3000 standard up to 30500 custom