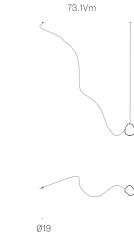

Image shown above 73.3V with round canopy

| Series           | 73V                                                                                                                                                                                                                                               |
|------------------|---------------------------------------------------------------------------------------------------------------------------------------------------------------------------------------------------------------------------------------------------|
|                  |                                                                                                                                                                                                                                                   |
| Mounting         | Ceiling mounted                                                                                                                                                                                                                                   |
| Glass Colours    | Clear, grey 1, purple 1, blue 1, opaque white 1, opaque green 1,<br>opaque blue 1                                                                                                                                                                 |
| Lamp             | 1W LED, 2700K, 100Im (2500K and 3000K options available)<br>10W Xenon, 2600K, 81Im                                                                                                                                                                |
| Sculptural Cable | 3000mm standard / up to 30500mm maximum<br>Adjustable length: 73.1V - 73.7V<br>Non-adjustable Length: 73.13V - 73.61V                                                                                                                             |
| Cable Finishes   | Black or nickel                                                                                                                                                                                                                                   |
| Anchor Finishes  | White, black, brass, brushed nickel                                                                                                                                                                                                               |
| Canopy Finishes  | 73.1V - 73.7V: white, black or brushed nickel canopy<br>73.1Vm: white, black, brushed nickel, or brushed brass canopy<br>73.13V - 73.61V: white canopy                                                                                            |
| Material         | Blown glass, braided metal cable, electrical components, steel canopy                                                                                                                                                                             |
| Power Supply     | Integral<br>Remote mounted for 73.1Vm                                                                                                                                                                                                             |
|                  | Bocci recommends remote mounting power supplies for ease of long-term maintenance.                                                                                                                                                                |
| Environment      | Indoor, dry location. IP30                                                                                                                                                                                                                        |
| Note             | Pendant anchor kit included.                                                                                                                                                                                                                      |
|                  | Every single Bocci product is handmade. Each one is variously<br>blown, poured, carved, polished, packed and dispatched<br>directly by us. As such, no two products are identical; they are<br>individual, irregular expressions of our research. |
| Patent #         | US D946,197<br>EU 006365441-0001-0004                                                                                                                                                                                                             |
| Certifications   |                                                                                                                                                                                                                                                   |