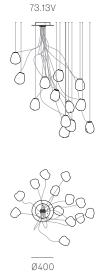

Image shown above 73.3V with round canopy

| Series           | 73V                                                                                                                                                                                                                                               |
|------------------|---------------------------------------------------------------------------------------------------------------------------------------------------------------------------------------------------------------------------------------------------|
|                  |                                                                                                                                                                                                                                                   |
| Mounting         | Ceiling mounted                                                                                                                                                                                                                                   |
| Glass Colours    | Clear, grey 1, purple 1, blue 1, opaque white 1, opaque green 1,<br>opaque blue 1                                                                                                                                                                 |
| Lamp             | 1W LED, 2700K, 100Im (2500K and 3000K options available)<br>10W Xenon, 2600K, 81Im                                                                                                                                                                |
| Sculptural Cable | 3000mm standard / up to 30500mm maximum<br>Adjustable length: 73.1V - 73.7V<br>Non-adjustable Length: 73.13V - 73.61V                                                                                                                             |
| Cable Finishes   | Black or nickel                                                                                                                                                                                                                                   |
| Anchor Finishes  | White, black, brass, brushed nickel                                                                                                                                                                                                               |
| Canopy Finishes  | 73.1V - 73.7V: white, black or brushed nickel canopy<br>73.1Vm: white, black, brushed nickel, or brushed brass canopy<br>73.13V - 73.61V: white canopy                                                                                            |
| Material         | Blown glass, braided metal cable, electrical components, steel canopy                                                                                                                                                                             |
| Power Supply     | Integral<br>Remote mounted for 73.1Vm                                                                                                                                                                                                             |
|                  | Bocci recommends remote mounting power supplies for ease of long-term maintenance.                                                                                                                                                                |
| Environment      | Indoor, dry location. IP30                                                                                                                                                                                                                        |
| Note             | Pendant anchor kit included.                                                                                                                                                                                                                      |
|                  | Every single Bocci product is handmade. Each one is variously<br>blown, poured, carved, polished, packed and dispatched<br>directly by us. As such, no two products are identical; they are<br>individual, irregular expressions of our research. |
| Patent #         | US D946,197<br>EU 006365441-0001-0004                                                                                                                                                                                                             |
| Certifications   |                                                                                                                                                                                                                                                   |