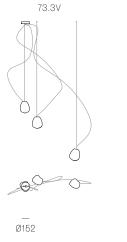

Image shown above 73.3V with round canopy

| Series           | 73V                                                                                                                                                                                                                                               |
|------------------|---------------------------------------------------------------------------------------------------------------------------------------------------------------------------------------------------------------------------------------------------|
|                  |                                                                                                                                                                                                                                                   |
| Mounting         | Ceiling mounted                                                                                                                                                                                                                                   |
| Glass Colours    | Clear, grey 1, purple 1, blue 1, opaque white 1, opaque green 1,<br>opaque blue 1                                                                                                                                                                 |
| Lamp             | 1W LED, 2700K, 100Im (2500K and 3000K options available)<br>10W Xenon, 2600K, 81Im                                                                                                                                                                |
| Sculptural Cable | 3000mm standard / up to 30500mm maximum<br>Adjustable length: 73.1V - 73.7V<br>Non-adjustable Length: 73.13V - 73.61V                                                                                                                             |
| Cable Finishes   | Black or nickel                                                                                                                                                                                                                                   |
| Anchor Finishes  | White, black, brass, brushed nickel                                                                                                                                                                                                               |
| Canopy Finishes  | 73.1V - 73.7V: white, black or brushed nickel canopy<br>73.1Vm: white, black, brushed nickel, or brushed brass canopy<br>73.13V - 73.61V: white canopy                                                                                            |
| Material         | Blown glass, braided metal cable, electrical components, steel canopy                                                                                                                                                                             |
| Power Supply     | Integral<br>Remote mounted for 73.1Vm                                                                                                                                                                                                             |
|                  | Bocci recommends remote mounting power supplies for ease of long-term maintenance.                                                                                                                                                                |
| Environment      | Indoor, dry location. IP30                                                                                                                                                                                                                        |
| Note             | Pendant anchor kit included.                                                                                                                                                                                                                      |
|                  | Every single Bocci product is handmade. Each one is variously<br>blown, poured, carved, polished, packed and dispatched<br>directly by us. As such, no two products are identical; they are<br>individual, irregular expressions of our research. |
| Patent #         | US D946,197<br>EU 006365441-0001-0004                                                                                                                                                                                                             |
| Certifications   |                                                                                                                                                                                                                                                   |