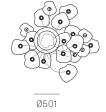

## Weight (kg)

Round

| 73.1  | 2.7  |
|-------|------|
| 73.3  | 8    |
| 73.7  | 21   |
| 73.13 | 50.2 |
| 73.19 | 60.8 |
| 73.37 | 112  |
| 73.61 | 182  |