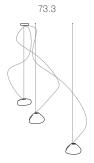

## Weight (kg)

Round

| 73.1  | 2.7  |
|-------|------|
| 73.3  | 8    |
| 73.7  | 21   |
| 73.13 | 50.2 |
| 73.19 | 60.8 |
| 73.37 | 112  |
| 73.61 | 182  |