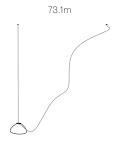

± 230 - 380mm

Image shown above 73.3 with round canopy

Series 73

Mounting Ceiling mounted

Glass Colours Clear, grey 1, grey 2, grey 3

Lamp 1W LED, 2700K, 100lm (2500K and 3000K options available)

10W Xenon, 2600K, 81lm

Canopy Finishes 73.1 - 73.7: white, black or brushed nickel canopy

73.1m: white, black, brushed nickel, or brushed brass canopy

73.13 - 73.61: white canopy

Materials Blown glass, braided metal cable, electrical components, steel