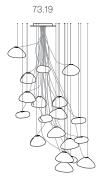

Canopy Finishes 73.1 - 73.7: white, black or brushed nickel canopy

73.1m: white, black, brushed nickel, or brushed brass canopy

73.13 - 73.61: white canopy

Materials Blown glass, braided metal cable, electrical components, steel

## Weight (kg)

Round

| 73.1  | 2.7  |
|-------|------|
| 73.3  | 8    |
| 73.7  | 21   |
| 73.13 | 50.2 |
| 73.19 | 60.8 |
| 73.37 | 112  |
| 73.61 | 182  |

## NON-ADJUSTABLE LENGTH

All dimensions are in millimeters (mm) unless otherwise specified.