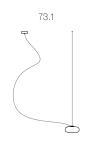

± 230 - 380mm

Image shown above 73.3 with round canopy

Series 73

Mounting Ceiling mounted

Glass Colours Clear, grey 1, grey 2, grey 3

Lamp 1W LED, 2700K, 100lm (2500K and 3000K options available)

10W Xenon, 2600K, 81lm

## ADJUSTABLE LENGTH

Ø203

up to 3000 standard up to 30500 custom

up to 3000 standard

up to 30500 custom