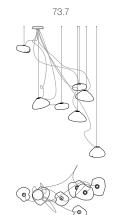

± 230 - 380mm

Image shown above 73.3 with round canopy

Series 73

Mounting Ceiling mounted

Glass Colours Clear, grey 1, grey 2, grey 3

Lamp 1W LED, 2700K, 100lm (2500K and 3000K options available)

10W Xenon, 2600K, 81lm

## Weight (kg)

Round

| 73.1  | 2.7  |
|-------|------|
| 73.3  | 8    |
| 73.7  | 21   |
| 73.13 | 50.2 |
| 73.19 | 60.8 |
| 73.37 | 112  |
| 73.61 | 182  |

## ADJUSTABLE LENGTH

Ø203

up to 3000 standard up to 30500 custom

up to 3000 standard

up to 30500 custom