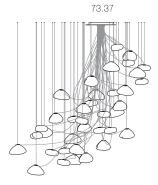

## Weight (kg)

Round

| 73.1  | 2.7  |
|-------|------|
| 73.3  | 8    |
| 73.7  | 21   |
| 73.13 | 50.2 |
| 73.19 | 60.8 |
| 73.37 | 112  |
| 73.61 | 182  |