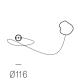

## NON-ADJUSTABLE LENGTH

All dimensions are in millimeters (mm) unless otherwise specified.