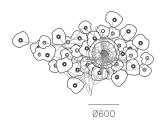

## Weight (kg)

Round

| 73.1  | 2.7  |
|-------|------|
| 73.3  | 8    |
| 73.7  | 21   |
| 73.13 | 50.2 |
| 73.19 | 60.8 |
| 73.37 | 112  |
| 73.61 | 182  |