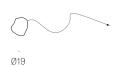

## ADJUSTABLE LENGTH

Ø203

up to 3000 standard up to 30500 custom

up to 3000 standard

up to 30500 custom