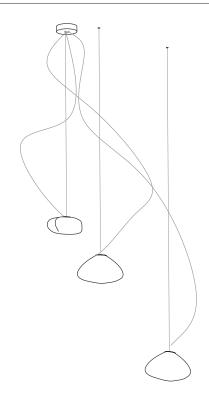

± 230 - 380mm

Image shown above 73.3 with round canopy

Series 73

Mounting Ceiling mounted

Glass Colours Clear, grey 1, grey 2, grey 3

Lamp 1W LED, 2700K, 100lm (2500K and 3000K options available)

10W Xenon, 2600K, 81lm

Sculptural Cable 3000mm standard / up to 30500mm maximum

Adjustable length: 73.1 - 73.7 Non-adjustable length: 73.13 - 73.61

Cable Finishes Black or nickel

**Anchor Finishes** White, black, brass, brushed nickel

Canopy Finishes 73.1 - 73.7: white, black or brushed nickel canopy

73.1m: white, black, brushed nickel, or brushed brass canopy

73.13 - 73.61: white canopy

Materials Blown glass, braided metal cable, electrical components, steel

## ADJUSTABLE LENGTH

Ø203

up to 3000 standard up to 30500 custom

up to 3000 standard

up to 30500 custom