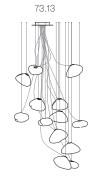

Canopy Finishes 73.1 - 73.7: white, black or brushed nickel canopy

73.1m: white, black, brushed nickel, or brushed brass canopy

73.13 - 73.61: white canopy

Materials Blown glass, braided metal cable, electrical components, steel

## Weight (kg)

Round

| 73.1  | 2.7  |
|-------|------|
| 73.3  | 8    |
| 73.7  | 21   |
| 73.13 | 50.2 |
| 73.19 | 60.8 |
| 73.37 | 112  |
| 73.61 | 182  |

## NON-ADJUSTABLE LENGTH

All dimensions are in millimeters (mm) unless otherwise specified.