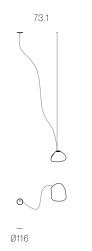

± 230 - 380mm

Image shown above 73.3 with round canopy

Series 73

Mounting Ceiling mounted

Glass Colours Clear, grey 1, grey 2, grey 3

Lamp 1W LED, 2700K, 100lm (2500K and 3000K options available)

10W Xenon, 2600K, 81lm

## ADJUSTABLE LENGTH

Ø203

up to 3000 standard up to 30500 custom

up to 3000 standard

up to 30500 custom