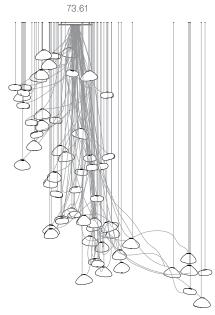

## Weight (kg)

Round

| 73.1  | 2.7  |
|-------|------|
| 73.3  | 8    |
| 73.7  | 21   |
| 73.13 | 50.2 |
| 73.19 | 60.8 |
| 73.37 | 112  |
| 73.61 | 182  |