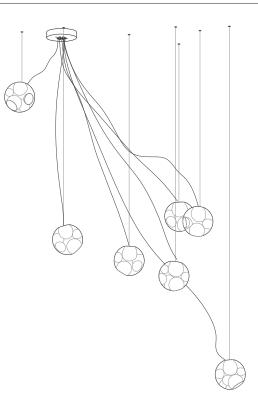

± Ø190 - 215mm

Image shown above 38.7V with round canopy

| Series           | 38V                                                                                                                                                                                                                                               |  |
|------------------|---------------------------------------------------------------------------------------------------------------------------------------------------------------------------------------------------------------------------------------------------|--|
| Mounting         | Ceiling mounted                                                                                                                                                                                                                                   |  |
| Glass Colour     | Clear                                                                                                                                                                                                                                             |  |
| Lamp             | 1W LED, 2700K, 100Im (2500K and 3000K options available)<br>10W Xenon, 2600K, 81Im                                                                                                                                                                |  |
| Sculptural Cable | 3000mm standard / up to 30500mm maximum<br>Adjustable length: 38.1V - 38.7V<br>Non-adjustable Length: 38.13V - 38.61V                                                                                                                             |  |
| Cable Finishes   | Black or nickel                                                                                                                                                                                                                                   |  |
| Anchor Finishes  | White, black, brass, brushed nickel                                                                                                                                                                                                               |  |
| Canopy Finishes  | 38.1V - 38.7V: white, black or brushed nickel canopy<br>38.1Vm: white, black, brushed nickel, or brushed brass canopy<br>38.13V - 38.61V: white canopy                                                                                            |  |
| Materials        | Blown glass, braided metal cable, electrical components, steel canopy                                                                                                                                                                             |  |
| Power Supply     | Integral<br>Remote mounted for 38.1Vm                                                                                                                                                                                                             |  |
|                  | Bocci recommends remote mounting power supplies for ease of long-term maintenance.                                                                                                                                                                |  |
| Environment      | Indoor, dry location. IP30                                                                                                                                                                                                                        |  |
| Note             | Pendant anchor kit included.                                                                                                                                                                                                                      |  |
|                  | Every single Bocci product is handmade. Each one is variously<br>blown, poured, carved, polished, packed and dispatched<br>directly by us. As such, no two products are identical; they are<br>individual, irregular expressions of our research. |  |
| Patent #         | US 002071019-001                                                                                                                                                                                                                                  |  |
| Certifications   |                                                                                                                                                                                                                                                   |  |