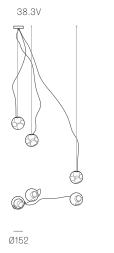

± Ø190 - 215mm

Image shown above 38.7V with round canopy

| Series           | 38V                                                                                                                                                                                                                                               |  |
|------------------|---------------------------------------------------------------------------------------------------------------------------------------------------------------------------------------------------------------------------------------------------|--|
| Mounting         | Ceiling mounted                                                                                                                                                                                                                                   |  |
| Glass Colour     | Clear                                                                                                                                                                                                                                             |  |
| Lamp             | 1W LED, 2700K, 100Im (2500K and 3000K options available)<br>10W Xenon, 2600K, 81Im                                                                                                                                                                |  |
| Sculptural Cable | 3000mm standard / up to 30500mm maximum<br>Adjustable length: 38.1V - 38.7V<br>Non-adjustable Length: 38.13V - 38.61V                                                                                                                             |  |
| Cable Finishes   | Black or nickel                                                                                                                                                                                                                                   |  |
| Anchor Finishes  | White, black, brass, brushed nickel                                                                                                                                                                                                               |  |
| Canopy Finishes  | 38.1V - 38.7V: white, black or brushed nickel canopy<br>38.1Vm: white, black, brushed nickel, or brushed brass canopy<br>38.13V - 38.61V: white canopy                                                                                            |  |
| Materials        | Blown glass, braided metal cable, electrical components, steel canopy                                                                                                                                                                             |  |
| Power Supply     | Integral<br>Remote mounted for 38.1Vm                                                                                                                                                                                                             |  |
|                  | Bocci recommends remote mounting power supplies for ease of long-term maintenance.                                                                                                                                                                |  |
| Environment      | Indoor, dry location. IP30                                                                                                                                                                                                                        |  |
| Note             | Pendant anchor kit included.                                                                                                                                                                                                                      |  |
|                  | Every single Bocci product is handmade. Each one is variously<br>blown, poured, carved, polished, packed and dispatched<br>directly by us. As such, no two products are identical; they are<br>individual, irregular expressions of our research. |  |
| Patent #         | US 002071019-001                                                                                                                                                                                                                                  |  |
| Certifications   |                                                                                                                                                                                                                                                   |  |