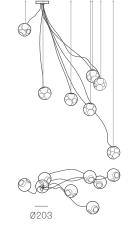

|  |

Weight (kg)

| $\bigcirc$ |       |  |
|------------|-------|--|
| Round      |       |  |
|            |       |  |
| 38.1V      | 2.7   |  |
| 38.3V      | 8.2   |  |
| 38.7V      | 18    |  |
| 38.13V     | 32.7  |  |
| 38.19V     | 54.5  |  |
| 38.37V     | 104.6 |  |
| 38.61V     | 166.6 |  |
|            |       |  |

## Best practices for wiring multiple single pendant fixtures with remote mounted power supplies:

- Multiple single pendant fixtures should be wired in parallel, DO NOT wire in series.
- Bocci recommends a home run line for each fixture location to avoid significant voltage drop.
- Calculations for distance to the power supply, or required wire gauge in order to avoid voltage drop, are the responsibility of the installing party.

ADJUSTABLE LENGTH









38.7V

up to 3000 standard up to 30500 custom

## NON-ADJUSTABLE LENGTH