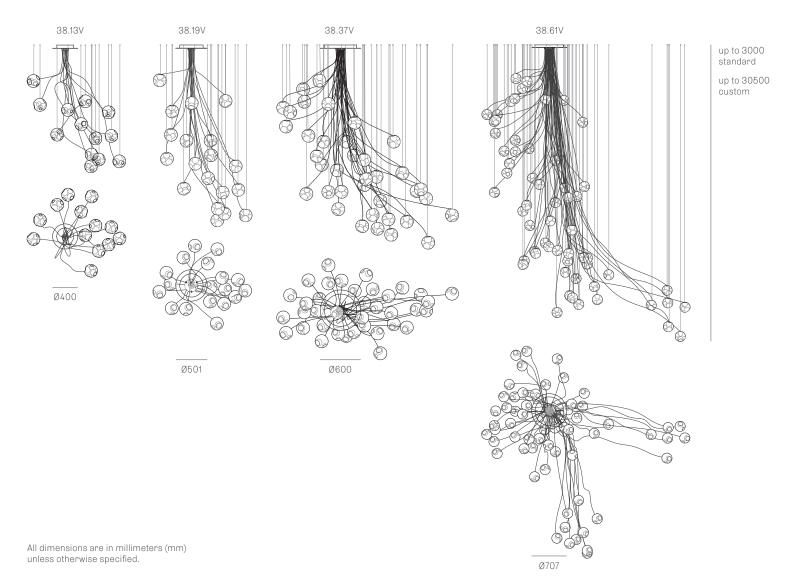

## NON-ADJUSTABLE LENGTH

Weight (kg)

| $\bigcirc$ |       |  |
|------------|-------|--|
| Round      |       |  |
|            |       |  |
| 38.1V      | 2.7   |  |
| 38.3V      | 8.2   |  |
| 38.7V      | 18    |  |
| 38.13V     | 32.7  |  |
| 38.19V     | 54.5  |  |
| 38.37V     | 104.6 |  |
| 38.61V     | 166.6 |  |
|            |       |  |