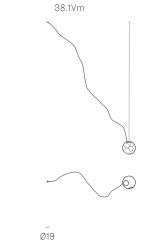

|  |

Weight (kg)

| $\bigcirc$ |       |  |
|------------|-------|--|
| Round      |       |  |
|            |       |  |
| 38.1V      | 2.7   |  |
| 38.3V      | 8.2   |  |
| 38.7V      | 18    |  |
| 38.13V     | 32.7  |  |
| 38.19V     | 54.5  |  |
| 38.37V     | 104.6 |  |
| 38.61V     | 166.6 |  |
|            |       |  |

## Best practices for wiring multiple single pendant fixtures with remote mounted power supplies:

- Multiple single pendant fixtures should be wired in parallel, DO NOT wire in series.
- Bocci recommends a home run line for each fixture location to avoid significant voltage drop.
- Calculations for distance to the power supply, or required wire gauge in order to avoid voltage drop, are the responsibility of the installing party.

ADJUSTABLE LENGTH









38.7V

up to 3000 standard up to 30500 custom

## NON-ADJUSTABLE LENGTH