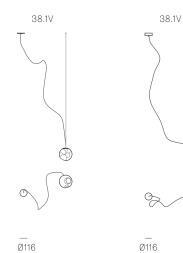

|  |

Weight (kg)

| $\bigcirc$ |       |  |
|------------|-------|--|
| Round      |       |  |
|            |       |  |
| 38.1V      | 2.7   |  |
| 38.3V      | 8.2   |  |
| 38.7V      | 18    |  |
| 38.13V     | 32.7  |  |
| 38.19V     | 54.5  |  |
| 38.37V     | 104.6 |  |
| 38.61V     | 166.6 |  |
|            |       |  |

## Best practices for wiring multiple single pendant fixtures with remote mounted power supplies:

- Multiple single pendant fixtures should be wired in parallel, DO NOT wire in series.
- Bocci recommends a home run line for each fixture location to avoid significant voltage drop.
- Calculations for distance to the power supply, or required wire gauge in order to avoid voltage drop, are the responsibility of the installing party.

ADJUSTABLE LENGTH









38.7V

up to 3000 standard up to 30500 custom

## NON-ADJUSTABLE LENGTH