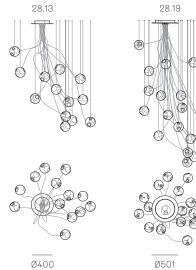

Image shown above 28.3 with round canopy

| Series           | 28                                                                                                                                                                                                                                                |
|------------------|---------------------------------------------------------------------------------------------------------------------------------------------------------------------------------------------------------------------------------------------------|
| Mounting         | Ceiling mounted                                                                                                                                                                                                                                   |
| Glass Colours    | Clear, colour pendants                                                                                                                                                                                                                            |
| Lamp             | 1W LED, 2700K, 100Im (2500K and 3000K options available)<br>20W Xenon, 2600K, 196Im                                                                                                                                                               |
| Sculptural Cable | 3000mm standard / up to 30500mm maximum<br>Adjustable length: 28.1 - 28.7<br>Non-adjustable Length: 28.13 - 28.61                                                                                                                                 |
| Cable Finishes   | Black or nickel                                                                                                                                                                                                                                   |
| Anchor Finishes  | White, black, brass, brushed nickel                                                                                                                                                                                                               |
| Canopy Finishes  | 28.1 - 28.7: white, black or brushed nickel canopy<br>28.1m: white, black, brushed nickel, or brushed brass canopy<br>28.13 - 28.61: white canopy                                                                                                 |
| Materials        | Blown glass, braided metal cable, electrical components, steel canopy                                                                                                                                                                             |
| Power Supply     | Integral<br>Remote mounted for 28.1m                                                                                                                                                                                                              |
|                  | Bocci recommends remote mounting power supplies for ease of long-term maintenance.                                                                                                                                                                |
| Environment      | Indoor, dry location. IP30                                                                                                                                                                                                                        |
| Note             | Pendant anchor kit included.                                                                                                                                                                                                                      |
|                  | Every single Bocci product is handmade. Each one is variously<br>blown, poured, carved, polished, packed and dispatched<br>directly by us. As such, no two products are identical; they are<br>individual, irregular expressions of our research. |
| Patent #         | CAN 134238<br>US D687,740<br>EU 001695834-001 to 004                                                                                                                                                                                              |
| Certifications   |                                                                                                                                                                                                                                                   |

± Ø157 - 171mm

| $\bigcirc$ |      |  |
|------------|------|--|
| Round      |      |  |
| 28.1       | 1.8  |  |
| 28.3       | 4.3  |  |
| 28.7       | 9.8  |  |
| 28.13      | 22   |  |
| 28.19      | 60.8 |  |
| 28.37      | 112  |  |
| 28.61      | 182  |  |
|            |      |  |

## NON-ADJUSTABLE LENGTH

Ì

O

Ø600

C

Ge

Q

۲