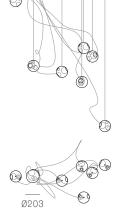

Image shown above 28.3 with round canopy

| Series           | 28                                                                                                                                                                                                                                                |
|------------------|---------------------------------------------------------------------------------------------------------------------------------------------------------------------------------------------------------------------------------------------------|
| Mounting         | Ceiling mounted                                                                                                                                                                                                                                   |
| Glass Colours    | Clear, colour pendants                                                                                                                                                                                                                            |
| Lamp             | 1W LED, 2700K, 100Im (2500K and 3000K options available)<br>20W Xenon, 2600K, 196Im                                                                                                                                                               |
| Sculptural Cable | 3000mm standard / up to 30500mm maximum<br>Adjustable length: 28.1 - 28.7<br>Non-adjustable Length: 28.13 - 28.61                                                                                                                                 |
| Cable Finishes   | Black or nickel                                                                                                                                                                                                                                   |
| Anchor Finishes  | White, black, brass, brushed nickel                                                                                                                                                                                                               |
| Canopy Finishes  | 28.1 - 28.7: white, black or brushed nickel canopy<br>28.1m: white, black, brushed nickel, or brushed brass canopy<br>28.13 - 28.61: white canopy                                                                                                 |
| Materials        | Blown glass, braided metal cable, electrical components, steel canopy                                                                                                                                                                             |
| Power Supply     | Integral<br>Remote mounted for 28.1m                                                                                                                                                                                                              |
|                  | Bocci recommends remote mounting power supplies for ease of long-term maintenance.                                                                                                                                                                |
| Environment      | Indoor, dry location. IP30                                                                                                                                                                                                                        |
| Note             | Pendant anchor kit included.                                                                                                                                                                                                                      |
|                  | Every single Bocci product is handmade. Each one is variously<br>blown, poured, carved, polished, packed and dispatched<br>directly by us. As such, no two products are identical; they are<br>individual, irregular expressions of our research. |
| Patent #         | CAN 134238<br>US D687,740<br>EU 001695834-001 to 004                                                                                                                                                                                              |
| Certifications   |                                                                                                                                                                                                                                                   |

± Ø157 - 171mm

| $\bigcirc$ |      |  |
|------------|------|--|
| Round      |      |  |
| 28.1       | 1.8  |  |
| 28.3       | 4.3  |  |
| 28.7       | 9.8  |  |
| 28.13      | 22   |  |
| 28.19      | 60.8 |  |
| 28.37      | 112  |  |
| 28.61      | 182  |  |
|            |      |  |