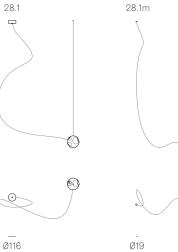

Image shown above 28.3 with round canopy

| Series           | 28                                                                                                                                                                                                                                                |
|------------------|---------------------------------------------------------------------------------------------------------------------------------------------------------------------------------------------------------------------------------------------------|
| Mounting         | Ceiling mounted                                                                                                                                                                                                                                   |
| Glass Colours    | Clear, colour pendants                                                                                                                                                                                                                            |
| Lamp             | 1W LED, 2700K, 100Im (2500K and 3000K options available)<br>20W Xenon, 2600K, 196Im                                                                                                                                                               |
| Sculptural Cable | 3000mm standard / up to 30500mm maximum<br>Adjustable length: 28.1 - 28.7<br>Non-adjustable Length: 28.13 - 28.61                                                                                                                                 |
| Cable Finishes   | Black or nickel                                                                                                                                                                                                                                   |
| Anchor Finishes  | White, black, brass, brushed nickel                                                                                                                                                                                                               |
| Canopy Finishes  | 28.1 - 28.7: white, black or brushed nickel canopy<br>28.1m: white, black, brushed nickel, or brushed brass canopy<br>28.13 - 28.61: white canopy                                                                                                 |
| Materials        | Blown glass, braided metal cable, electrical components, steel canopy                                                                                                                                                                             |
| Power Supply     | Integral<br>Remote mounted for 28.1m                                                                                                                                                                                                              |
|                  | Bocci recommends remote mounting power supplies for ease of long-term maintenance.                                                                                                                                                                |
| Environment      | Indoor, dry location. IP30                                                                                                                                                                                                                        |
| Note             | Pendant anchor kit included.                                                                                                                                                                                                                      |
|                  | Every single Bocci product is handmade. Each one is variously<br>blown, poured, carved, polished, packed and dispatched<br>directly by us. As such, no two products are identical; they are<br>individual, irregular expressions of our research. |
| Patent #         | CAN 134238<br>US D687,740<br>EU 001695834-001 to 004                                                                                                                                                                                              |
| Certifications   |                                                                                                                                                                                                                                                   |

± Ø157 - 171mm

| $\bigcirc$ |      |  |
|------------|------|--|
| Round      |      |  |
| 28.1       | 1.8  |  |
| 28.3       | 4.3  |  |
| 28.7       | 9.8  |  |
| 28.13      | 22   |  |
| 28.19      | 60.8 |  |
| 28.37      | 112  |  |
| 28.61      | 182  |  |
|            |      |  |

ADJUSTABLE LENGTH

28.3

28.7

up to 3000 standard up to 30500 custom