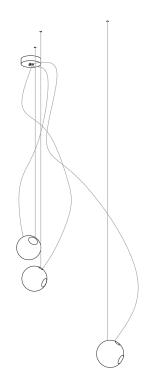

Image shown above 28.3 with round canopy

| Series           | 28                                                                                                                                                                                                                                                |
|------------------|---------------------------------------------------------------------------------------------------------------------------------------------------------------------------------------------------------------------------------------------------|
| Mounting         | Ceiling mounted                                                                                                                                                                                                                                   |
| Glass Colours    | Clear, colour pendants                                                                                                                                                                                                                            |
| Lamp             | 1W LED, 2700K, 100Im (2500K and 3000K options available)<br>20W Xenon, 2600K, 196Im                                                                                                                                                               |
| Sculptural Cable | 3000mm standard / up to 30500mm maximum<br>Adjustable length: 28.1 - 28.7<br>Non-adjustable Length: 28.13 - 28.61                                                                                                                                 |
| Cable Finishes   | Black or nickel                                                                                                                                                                                                                                   |
| Anchor Finishes  | White, black, brass, brushed nickel                                                                                                                                                                                                               |
| Canopy Finishes  | 28.1 - 28.7: white, black or brushed nickel canopy<br>28.1m: white, black, brushed nickel, or brushed brass canopy<br>28.13 - 28.61: white canopy                                                                                                 |
| Materials        | Blown glass, braided metal cable, electrical components, steel canopy                                                                                                                                                                             |
| Power Supply     | Integral<br>Remote mounted for 28.1m                                                                                                                                                                                                              |
|                  | Bocci recommends remote mounting power supplies for ease of long-term maintenance.                                                                                                                                                                |
| Environment      | Indoor, dry location. IP30                                                                                                                                                                                                                        |
| Note             | Pendant anchor kit included.                                                                                                                                                                                                                      |
|                  | Every single Bocci product is handmade. Each one is variously<br>blown, poured, carved, polished, packed and dispatched<br>directly by us. As such, no two products are identical; they are<br>individual, irregular expressions of our research. |
| Patent #         | CAN 134238<br>US D687,740<br>EU 001695834-001 to 004                                                                                                                                                                                              |
| Certifications   |                                                                                                                                                                                                                                                   |

ADJUSTABLE LENGTH

28.3

28.7

up to 3000 standard up to 30500 custom