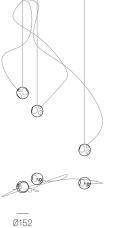

Image shown above 28.3 with round canopy

| Series           | 28                                                                                                                                                                                                                                                |
|------------------|---------------------------------------------------------------------------------------------------------------------------------------------------------------------------------------------------------------------------------------------------|
| Mounting         | Ceiling mounted                                                                                                                                                                                                                                   |
| Glass Colours    | Clear, colour pendants                                                                                                                                                                                                                            |
| Lamp             | 1W LED, 2700K, 100Im (2500K and 3000K options available)<br>20W Xenon, 2600K, 196Im                                                                                                                                                               |
| Sculptural Cable | 3000mm standard / up to 30500mm maximum<br>Adjustable length: 28.1 - 28.7<br>Non-adjustable Length: 28.13 - 28.61                                                                                                                                 |
| Cable Finishes   | Black or nickel                                                                                                                                                                                                                                   |
| Anchor Finishes  | White, black, brass, brushed nickel                                                                                                                                                                                                               |
| Canopy Finishes  | 28.1 - 28.7: white, black or brushed nickel canopy<br>28.1m: white, black, brushed nickel, or brushed brass canopy<br>28.13 - 28.61: white canopy                                                                                                 |
| Materials        | Blown glass, braided metal cable, electrical components, steel canopy                                                                                                                                                                             |
| Power Supply     | Integral<br>Remote mounted for 28.1m                                                                                                                                                                                                              |
|                  | Bocci recommends remote mounting power supplies for ease of long-term maintenance.                                                                                                                                                                |
| Environment      | Indoor, dry location. IP30                                                                                                                                                                                                                        |
| Note             | Pendant anchor kit included.                                                                                                                                                                                                                      |
|                  | Every single Bocci product is handmade. Each one is variously<br>blown, poured, carved, polished, packed and dispatched<br>directly by us. As such, no two products are identical; they are<br>individual, irregular expressions of our research. |
| Patent #         | CAN 134238<br>US D687,740<br>EU 001695834-001 to 004                                                                                                                                                                                              |
| Certifications   |                                                                                                                                                                                                                                                   |

± Ø157 - 171mm

| $\bigcirc$ |      |  |
|------------|------|--|
| Round      |      |  |
| 28.1       | 1.8  |  |
| 28.3       | 4.3  |  |
| 28.7       | 9.8  |  |
| 28.13      | 22   |  |
| 28.19      | 60.8 |  |
| 28.37      | 112  |  |
| 28.61      | 182  |  |
|            |      |  |

ADJUSTABLE LENGTH

28.3

28.7

up to 3000 standard up to 30500 custom