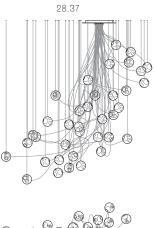

Image shown above 28.3 with round canopy

| Series           | 28                                                                                                                                                                                                                                                |
|------------------|---------------------------------------------------------------------------------------------------------------------------------------------------------------------------------------------------------------------------------------------------|
| Mounting         | Ceiling mounted                                                                                                                                                                                                                                   |
| Glass Colours    | Clear, colour pendants                                                                                                                                                                                                                            |
| Lamp             | 1W LED, 2700K, 100Im (2500K and 3000K options available)<br>20W Xenon, 2600K, 196Im                                                                                                                                                               |
| Sculptural Cable | 3000mm standard / up to 30500mm maximum<br>Adjustable length: 28.1 - 28.7<br>Non-adjustable Length: 28.13 - 28.61                                                                                                                                 |
| Cable Finishes   | Black or nickel                                                                                                                                                                                                                                   |
| Anchor Finishes  | White, black, brass, brushed nickel                                                                                                                                                                                                               |
| Canopy Finishes  | 28.1 - 28.7: white, black or brushed nickel canopy<br>28.1m: white, black, brushed nickel, or brushed brass canopy<br>28.13 - 28.61: white canopy                                                                                                 |
| Materials        | Blown glass, braided metal cable, electrical components, steel canopy                                                                                                                                                                             |
| Power Supply     | Integral<br>Remote mounted for 28.1m                                                                                                                                                                                                              |
|                  | Bocci recommends remote mounting power supplies for ease of long-term maintenance.                                                                                                                                                                |
| Environment      | Indoor, dry location. IP30                                                                                                                                                                                                                        |
| Note             | Pendant anchor kit included.                                                                                                                                                                                                                      |
|                  | Every single Bocci product is handmade. Each one is variously<br>blown, poured, carved, polished, packed and dispatched<br>directly by us. As such, no two products are identical; they are<br>individual, irregular expressions of our research. |
| Patent #         | CAN 134238<br>US D687,740<br>EU 001695834-001 to 004                                                                                                                                                                                              |
| Certifications   |                                                                                                                                                                                                                                                   |

± Ø157 - 171mm

| $\bigcirc$ |      |  |
|------------|------|--|
| Round      |      |  |
| 28.1       | 1.8  |  |
| 28.3       | 4.3  |  |
| 28.7       | 9.8  |  |
| 28.13      | 22   |  |
| 28.19      | 60.8 |  |
| 28.37      | 112  |  |
| 28.61      | 182  |  |
|            |      |  |

## NON-ADJUSTABLE LENGTH

Ì

O

Ø600

C

Ge

Q

۲