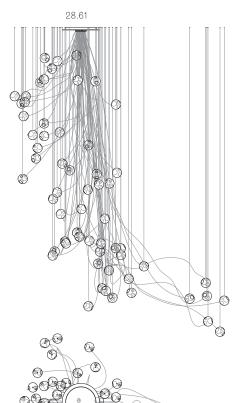

Ċ  $\odot$ 

> Ø707 Ċ

Q ÇÇ

Ò

0

 $\bigcirc$ 

up to 3000 standard up to 30500 custom

All dimensions are in millimeters (mm) unless otherwise specified.