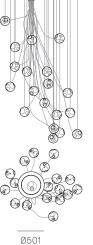

Image shown above 28.3 with round canopy

| Series           | 28                                                                                                                                                                                                                                                |
|------------------|---------------------------------------------------------------------------------------------------------------------------------------------------------------------------------------------------------------------------------------------------|
| Mounting         | Ceiling mounted                                                                                                                                                                                                                                   |
| Glass Colours    | Clear, colour pendants                                                                                                                                                                                                                            |
| Lamp             | 1W LED, 2700K, 100Im (2500K and 3000K options available)<br>20W Xenon, 2600K, 196Im                                                                                                                                                               |
| Sculptural Cable | 3000mm standard / up to 30500mm maximum<br>Adjustable length: 28.1 - 28.7<br>Non-adjustable Length: 28.13 - 28.61                                                                                                                                 |
| Cable Finishes   | Black or nickel                                                                                                                                                                                                                                   |
| Anchor Finishes  | White, black, brass, brushed nickel                                                                                                                                                                                                               |
| Canopy Finishes  | 28.1 - 28.7: white, black or brushed nickel canopy<br>28.1m: white, black, brushed nickel, or brushed brass canopy<br>28.13 - 28.61: white canopy                                                                                                 |
| Materials        | Blown glass, braided metal cable, electrical components, steel canopy                                                                                                                                                                             |
| Power Supply     | Integral<br>Remote mounted for 28.1m                                                                                                                                                                                                              |
|                  | Bocci recommends remote mounting power supplies for ease of long-term maintenance.                                                                                                                                                                |
| Environment      | Indoor, dry location. IP30                                                                                                                                                                                                                        |
| Note             | Pendant anchor kit included.                                                                                                                                                                                                                      |
|                  | Every single Bocci product is handmade. Each one is variously<br>blown, poured, carved, polished, packed and dispatched<br>directly by us. As such, no two products are identical; they are<br>individual, irregular expressions of our research. |
| Patent #         | CAN 134238<br>US D687,740<br>EU 001695834-001 to 004                                                                                                                                                                                              |
| Certifications   |                                                                                                                                                                                                                                                   |

± Ø157 - 171mm

| $\bigcirc$ |      |  |
|------------|------|--|
| Round      |      |  |
| 28.1       | 1.8  |  |
| 28.3       | 4.3  |  |
| 28.7       | 9.8  |  |
| 28.13      | 22   |  |
| 28.19      | 60.8 |  |
| 28.37      | 112  |  |
| 28.61      | 182  |  |
|            |      |  |

## NON-ADJUSTABLE LENGTH

Ì

O

Ø600

C

Ge

Q

۲