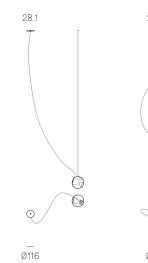

Image shown above 28.3 with round canopy

| Series           | 28                                                                                                                                                                                                                                                |
|------------------|---------------------------------------------------------------------------------------------------------------------------------------------------------------------------------------------------------------------------------------------------|
| Mounting         | Ceiling mounted                                                                                                                                                                                                                                   |
| Glass Colours    | Clear, colour pendants                                                                                                                                                                                                                            |
| Lamp             | 1W LED, 2700K, 100Im (2500K and 3000K options available)<br>20W Xenon, 2600K, 196Im                                                                                                                                                               |
| Sculptural Cable | 3000mm standard / up to 30500mm maximum<br>Adjustable length: 28.1 - 28.7<br>Non-adjustable Length: 28.13 - 28.61                                                                                                                                 |
| Cable Finishes   | Black or nickel                                                                                                                                                                                                                                   |
| Anchor Finishes  | White, black, brass, brushed nickel                                                                                                                                                                                                               |
| Canopy Finishes  | 28.1 - 28.7: white, black or brushed nickel canopy<br>28.1m: white, black, brushed nickel, or brushed brass canopy<br>28.13 - 28.61: white canopy                                                                                                 |
| Materials        | Blown glass, braided metal cable, electrical components, steel canopy                                                                                                                                                                             |
| Power Supply     | Integral<br>Remote mounted for 28.1m                                                                                                                                                                                                              |
|                  | Bocci recommends remote mounting power supplies for ease of long-term maintenance.                                                                                                                                                                |
| Environment      | Indoor, dry location. IP30                                                                                                                                                                                                                        |
| Note             | Pendant anchor kit included.                                                                                                                                                                                                                      |
|                  | Every single Bocci product is handmade. Each one is variously<br>blown, poured, carved, polished, packed and dispatched<br>directly by us. As such, no two products are identical; they are<br>individual, irregular expressions of our research. |
| Patent #         | CAN 134238<br>US D687,740<br>EU 001695834-001 to 004                                                                                                                                                                                              |
| Certifications   |                                                                                                                                                                                                                                                   |

± Ø157 - 171mm

| $\bigcirc$ |      |  |
|------------|------|--|
| Round      |      |  |
| 28.1       | 1.8  |  |
| 28.3       | 4.3  |  |
| 28.7       | 9.8  |  |
| 28.13      | 22   |  |
| 28.19      | 60.8 |  |
| 28.37      | 112  |  |
| 28.61      | 182  |  |
|            |      |  |

ADJUSTABLE LENGTH

28.3

28.7

up to 3000 standard up to 30500 custom