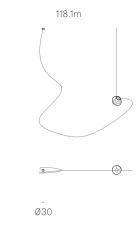

Image shown above 118.7 with round canopy

| Series           | 118                                                                                                                                                                                                                                               |
|------------------|---------------------------------------------------------------------------------------------------------------------------------------------------------------------------------------------------------------------------------------------------|
| Mounting         | Ceiling mounted                                                                                                                                                                                                                                   |
| Glass Colours    | White or bronze                                                                                                                                                                                                                                   |
| Lamp             | 1W LED, 2700K, 100Im (2500K and 3000K options available)                                                                                                                                                                                          |
| Sculptural Cable | 3000mm standard / up to 30500mm maximum<br>Adjustable length: 118.1 - 118.7<br>Non-adjustable Length: 118.13 - 118.61                                                                                                                             |
| Cable Finishes   | Black or nickel                                                                                                                                                                                                                                   |
| Anchor Finishes  | White, black, brass, brushed nickel                                                                                                                                                                                                               |
| Canopy Finishes  | 118.1 - 118.7: white, black or brushed nickel canopy<br>118.13 - 118.61: white canopy                                                                                                                                                             |
| Materials        | Blown glass, braided metal cable, electrical components, steel canopy                                                                                                                                                                             |
| Power Supply     | Integral<br>Remote mounted for 118.1m                                                                                                                                                                                                             |
|                  | Bocci recommends remote mounting power supplies for ease of long-term maintenance.                                                                                                                                                                |
| Environment      | Indoor, dry location. IP30                                                                                                                                                                                                                        |
| Note             | Pendant anchor kit included.                                                                                                                                                                                                                      |
|                  | Every single Bocci product is handmade. Each one is variously<br>blown, poured, carved, polished, packed and dispatched<br>directly by us. As such, no two products are identical; they are<br>individual, irregular expressions of our research. |
| Patent #         | Worldwide patents pending.                                                                                                                                                                                                                        |

± Ø130 - 146mm

| $\bigcirc$ |       |
|------------|-------|
| Round      |       |
|            |       |
| 118.1      | 3.3   |
| 118.3      | 9.7   |
| 118.7      | 22.5  |
| 118.13     | 45.1  |
| 118.19     | 71.1  |
| 118.37     | 129.5 |
| 118.61     | 205.8 |
|            |       |