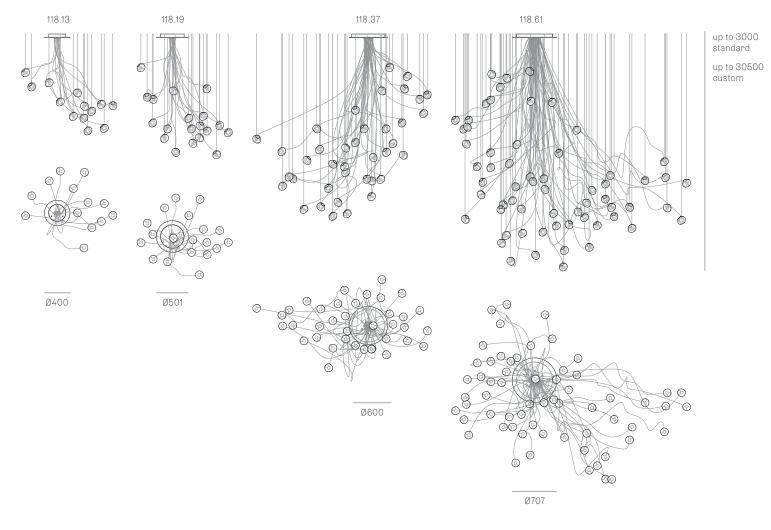

± Ø130 - 146mm

| $\bigcirc$ |       |
|------------|-------|
| Round      |       |
|            |       |
| 118.1      | 3.3   |
| 118.3      | 9.7   |
| 118.7      | 22.5  |
| 118.13     | 45.1  |
| 118.19     | 71.1  |
| 118.37     | 129.5 |
| 118.61     | 205.8 |
|            |       |

Ø152

6

Ø203

up to 3000 standard up to 30500 custom

All dimensions are in millimeters (mm) unless otherwise specified.