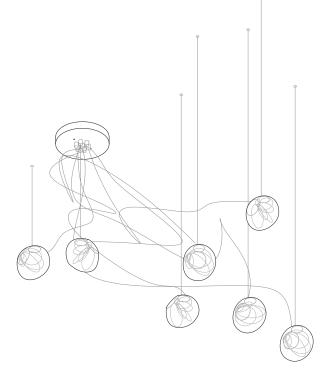

Image shown above 118.7 with round canopy

| Series           | 118                                                                                                                                                                                                                                               |
|------------------|---------------------------------------------------------------------------------------------------------------------------------------------------------------------------------------------------------------------------------------------------|
| Mounting         | Ceiling mounted                                                                                                                                                                                                                                   |
| Glass Colours    | White or bronze                                                                                                                                                                                                                                   |
| Lamp             | 1W LED, 2700K, 100Im (2500K and 3000K options available)                                                                                                                                                                                          |
| Sculptural Cable | 3000mm standard / up to 30500mm maximum<br>Adjustable length: 118.1 - 118.7<br>Non-adjustable Length: 118.13 - 118.61                                                                                                                             |
| Cable Finishes   | Black or nickel                                                                                                                                                                                                                                   |
| Anchor Finishes  | White, black, brass, brushed nickel                                                                                                                                                                                                               |
| Canopy Finishes  | 118.1 - 118.7: white, black or brushed nickel canopy<br>118.13 - 118.61: white canopy                                                                                                                                                             |
| Materials        | Blown glass, braided metal cable, electrical components, steel canopy                                                                                                                                                                             |
| Power Supply     | Integral<br>Remote mounted for 118.1m                                                                                                                                                                                                             |
|                  | Bocci recommends remote mounting power supplies for ease of long-term maintenance.                                                                                                                                                                |
| Environment      | Indoor, dry location. IP30                                                                                                                                                                                                                        |
| Note             | Pendant anchor kit included.                                                                                                                                                                                                                      |
|                  | Every single Bocci product is handmade. Each one is variously<br>blown, poured, carved, polished, packed and dispatched<br>directly by us. As such, no two products are identical; they are<br>individual, irregular expressions of our research. |
| Patent #         | Worldwide patents pending.                                                                                                                                                                                                                        |

± Ø130 - 146mm

| $\bigcirc$ |       |
|------------|-------|
| Round      |       |
|            |       |
| 118.1      | 3.3   |
| 118.3      | 9.7   |
| 118.7      | 22.5  |
| 118.13     | 45.1  |
| 118.19     | 71.1  |
| 118.37     | 129.5 |
| 118.61     | 205.8 |
|            |       |