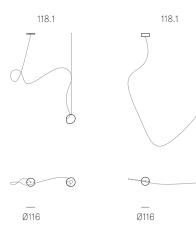

Image shown above 118.7 with round canopy

| Series           | 118                                                                                                                                                                                                                                               |
|------------------|---------------------------------------------------------------------------------------------------------------------------------------------------------------------------------------------------------------------------------------------------|
| Mounting         | Ceiling mounted                                                                                                                                                                                                                                   |
| Glass Colours    | White or bronze                                                                                                                                                                                                                                   |
| Lamp             | 1W LED, 2700K, 100Im (2500K and 3000K options available)                                                                                                                                                                                          |
| Sculptural Cable | 3000mm standard / up to 30500mm maximum<br>Adjustable length: 118.1 - 118.7<br>Non-adjustable Length: 118.13 - 118.61                                                                                                                             |
| Cable Finishes   | Black or nickel                                                                                                                                                                                                                                   |
| Anchor Finishes  | White, black, brass, brushed nickel                                                                                                                                                                                                               |
| Canopy Finishes  | 118.1 - 118.7: white, black or brushed nickel canopy<br>118.13 - 118.61: white canopy                                                                                                                                                             |
| Materials        | Blown glass, braided metal cable, electrical components, steel canopy                                                                                                                                                                             |
| Power Supply     | Integral<br>Remote mounted for 118.1m                                                                                                                                                                                                             |
|                  | Bocci recommends remote mounting power supplies for ease of long-term maintenance.                                                                                                                                                                |
| Environment      | Indoor, dry location. IP30                                                                                                                                                                                                                        |
| Note             | Pendant anchor kit included.                                                                                                                                                                                                                      |
|                  | Every single Bocci product is handmade. Each one is variously<br>blown, poured, carved, polished, packed and dispatched<br>directly by us. As such, no two products are identical; they are<br>individual, irregular expressions of our research. |
| Patent #         | Worldwide patents pending.                                                                                                                                                                                                                        |

± Ø130 - 146mm

| $\bigcirc$ |       |
|------------|-------|
| Round      |       |
|            |       |
| 118.1      | 3.3   |
| 118.3      | 9.7   |
| 118.7      | 22.5  |
| 118.13     | 45.1  |
| 118.19     | 71.1  |
| 118.37     | 129.5 |
| 118.61     | 205.8 |
|            |       |