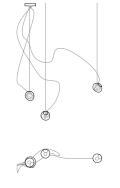

Image shown above 118.7 with round canopy

| Series           | 118                                                                                                                                                                                                                                               |
|------------------|---------------------------------------------------------------------------------------------------------------------------------------------------------------------------------------------------------------------------------------------------|
| Mounting         | Ceiling mounted                                                                                                                                                                                                                                   |
| Glass Colours    | White or bronze                                                                                                                                                                                                                                   |
| Lamp             | 1W LED, 2700K, 100Im (2500K and 3000K options available)                                                                                                                                                                                          |
| Sculptural Cable | 3000mm standard / up to 30500mm maximum<br>Adjustable length: 118.1 - 118.7<br>Non-adjustable Length: 118.13 - 118.61                                                                                                                             |
| Cable Finishes   | Black or nickel                                                                                                                                                                                                                                   |
| Anchor Finishes  | White, black, brass, brushed nickel                                                                                                                                                                                                               |
| Canopy Finishes  | 118.1 - 118.7: white, black or brushed nickel canopy<br>118.13 - 118.61: white canopy                                                                                                                                                             |
| Materials        | Blown glass, braided metal cable, electrical components, steel canopy                                                                                                                                                                             |
| Power Supply     | Integral<br>Remote mounted for 118.1m                                                                                                                                                                                                             |
|                  | Bocci recommends remote mounting power supplies for ease of long-term maintenance.                                                                                                                                                                |
| Environment      | Indoor, dry location. IP30                                                                                                                                                                                                                        |
| Note             | Pendant anchor kit included.                                                                                                                                                                                                                      |
|                  | Every single Bocci product is handmade. Each one is variously<br>blown, poured, carved, polished, packed and dispatched<br>directly by us. As such, no two products are identical; they are<br>individual, irregular expressions of our research. |
| Patent #         | Worldwide patents pending.                                                                                                                                                                                                                        |

± Ø130 - 146mm

| $\bigcirc$ |       |
|------------|-------|
| Round      |       |
|            |       |
| 118.1      | 3.3   |
| 118.3      | 9.7   |
| 118.7      | 22.5  |
| 118.13     | 45.1  |
| 118.19     | 71.1  |
| 118.37     | 129.5 |
| 118.61     | 205.8 |
|            |       |