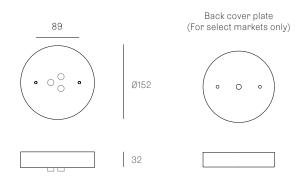

# XXX.3

### SPECIFICATION

Pendants Three

Materials Brushed nickel, white or black powder coated

steel cover

Cable Sculptural cable

Adjustable. 3000 standard / up to 30500

maximum

Power Supply Integral

Remote for select markets only

All dimensions are in millimeters (mm) unless otherwise specified.