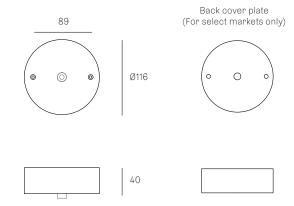

### XXX.1 DEEP

### SPECIFICATION

Pendant One

Materials Brushed nickel, white or black powder coated

steel cover

Cable Sculptural cable

Adjustable. 3000 standard / up to 30500

maximum

Power Supply Integral

Remote for select markets only

All dimensions are in millimeters (mm) unless otherwise specified.