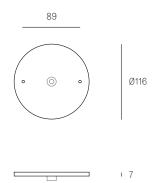

#### XXX.1

### SPECIFICATION

Pendant One

Materials Brushed nickel, white or black powder coated

steel cover

Cable Sculptural cable

Adjustable. 3000 standard / up to 30500

maximum

Power Supply Integral

All dimensions are in millimeters (mm) unless otherwise specified.