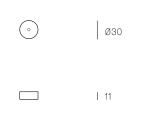

# XXX.1M

### **SPECIFICATION**

Pendant One

Materials Brushed nickel or white powder coated zinc

cover

Cable Sculptural cable

Adjustable. 3000 standard / up to 30500

maximum

Power Supply Remote

Remote for select markets only

All dimensions are in millimeters (mm) unless otherwise specified.