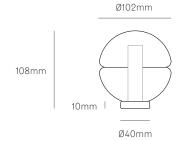

Image shown above 14p

14 Series **Pendant Colour** Clear

Internal LED light source, 1W LED, 2500K, 110Im, 80 CRI

50,000 hr Lamp Life Ø40mm Base

Materials Glass, brass, electrical components Charging USB-C compatible (not included) **Charging Time** 45 min using a fast charge **Battery Type** 3.7V, 400mAh LiPo battery **Battery Cycle** 500 cycles at 80+% capacity

## Weight (kg)

14p 1.35