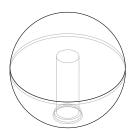

Image shown above 14p

14 Series **Pendant Colour** Clear

Internal LED light source, 1W LED, 2500K, 110Im, 80 CRI

50,000 hr Lamp Life Ø40mm Base

Materials Glass, brass, electrical components Charging USB-C compatible (not included) **Charging Time** 45 min using a fast charge **Battery Type** 3.7V, 400mAh LiPo battery **Battery Cycle** 500 cycles at 80+% capacity