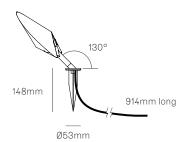

Mounting Ground

Glass Colours Grey 1, grey 2, white 1, white 2

Lamp 1W LED, 2700K, 100Im (2500K and 3000K options available)

Finish Bead blasted

Materials Poured glass, stainless steel, electrical components

**Power Supply** Remote mounted in a watertight, easily accessible, and hidden

location for ease of long-term maintenance. Not dimmable.

**Environment** Outdoor, wet location. IP56

Note Every single Bocci product is handmade. They are blown,