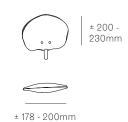

Mounting Ground

Glass Colours Grey 1, grey 2, white 1, white 2

Lamp 1W LED, 2700K, 100Im (2500K and 3000K options available)

Finish Bead blasted

Materials Poured glass, stainless steel, electrical components

Certifications

Weight (kg)

16 Ground 3.2