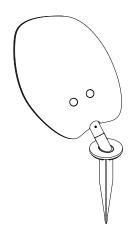

Mounting Ground

Glass Colours Grey 1, grey 2, white 1, white 2

Lamp 1W LED, 2700K, 100Im (2500K and 3000K options available)

Finish Bead blasted

Materials Poured glass, stainless steel, electrical components

**Power Supply** Remote mounted in a watertight, easily accessible, and hidden

location for ease of long-term maintenance. Not dimmable.

**Environment** Outdoor, wet location. IP56

Note Every single Bocci product is handmade. They are blown,

poured, carved, polished, packed and dispatched directly by us. As such, no two products are identical; they are individual,

irregular expressions of our research.

CAN 16234 Patent #

US D754,911

EU 002687774 - 0001 to 0012