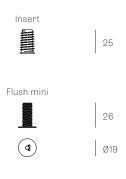

Pendants Ten Materials Brushed nickel, white or black powder coated steel cover Coaxial cable Adjustable. 3000 standard / up to 30500 Cable maximum **Power Supply** Integral Back cover plate (For select markets only) 165 $^{\odot}$ $^{\odot}$ $\odot$ $\odot$ Ο 0 $\odot$ Ø265 0 Ο 0 0 0 $\odot$ 0 0 0 32

## **14.19M - 14.46M** SPECIFICATION

| Pendant<br>Materials | Nineteen, thirty-one, forty-six<br>Brushed nickel or white powder coated zinc<br>cover |
|----------------------|----------------------------------------------------------------------------------------|
| Cable                | Coaxial cable<br>Adjustable. 3000 standard / up to 30500<br>maximum                    |
| Power Supply         | Remote                                                                                 |



All dimensions are in millimeters (mm) unless otherwise specified.