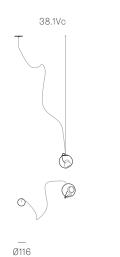

Image shown above 38.3Vc with round canopy

| Series          | 38V                                                                                                                                                                                                                                               |
|-----------------|---------------------------------------------------------------------------------------------------------------------------------------------------------------------------------------------------------------------------------------------------|
| Mounting        | Ceiling mounted                                                                                                                                                                                                                                   |
| Glass Colours   | Clear                                                                                                                                                                                                                                             |
| Lamp            | 1W LED, 2700K, 100lm (2500K and 3000K options available)<br>10W Xenon, 2600K, 81lm                                                                                                                                                                |
| Copper Length   | Fixed lengths. 3000mm standard / up to 9900mm maximum                                                                                                                                                                                             |
| Canopy Finish   | White canopy                                                                                                                                                                                                                                      |
| Anchor Finishes | White, black, brass, brushed nickel                                                                                                                                                                                                               |
| Materials       | Blown glass, flexible copper suspension, electrical components, steel canopy                                                                                                                                                                      |
| Power Supply    | Integral<br>Bocci recommends remote mounting power supplies for ease<br>of long-term maintenance.                                                                                                                                                 |
| Environment     | Indoor, dry location. IP30                                                                                                                                                                                                                        |
| Note            | Every single Bocci product is handmade. Each one is variously<br>blown, poured, carved, polished, packed and dispatched<br>directly by us. As such, no two products are identical; they are<br>individual, irregular expressions of our research. |
| Patent #        | EU 002071019-001                                                                                                                                                                                                                                  |
| Certifications  |                                                                                                                                                                                                                                                   |