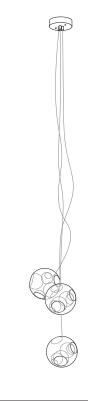

Image shown above 38.3Vc with round canopy

| Series          | 38V                                                                                                                                                                                                                                               |
|-----------------|---------------------------------------------------------------------------------------------------------------------------------------------------------------------------------------------------------------------------------------------------|
| Mounting        | Ceiling mounted                                                                                                                                                                                                                                   |
| Glass Colours   | Clear                                                                                                                                                                                                                                             |
| Lamp            | 1W LED, 2700K, 100lm (2500K and 3000K options available)<br>10W Xenon, 2600K, 81lm                                                                                                                                                                |
| Copper Length   | Fixed lengths. 3000mm standard / up to 9900mm maximum                                                                                                                                                                                             |
| Canopy Finish   | White canopy                                                                                                                                                                                                                                      |
| Anchor Finishes | White, black, brass, brushed nickel                                                                                                                                                                                                               |
| Materials       | Blown glass, flexible copper suspension, electrical components, steel canopy                                                                                                                                                                      |
| Power Supply    | Integral<br>Bocci recommends remote mounting power supplies for ease<br>of long-term maintenance.                                                                                                                                                 |
| Environment     | Indoor, dry location. IP30                                                                                                                                                                                                                        |
| Note            | Every single Bocci product is handmade. Each one is variously<br>blown, poured, carved, polished, packed and dispatched<br>directly by us. As such, no two products are identical; they are<br>individual, irregular expressions of our research. |
| Patent #        | EU 002071019-001                                                                                                                                                                                                                                  |
| Certifications  |                                                                                                                                                                                                                                                   |