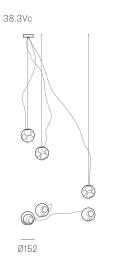

Image shown above 38.3Vc with round canopy

| Series          | 38V                                                                                                                                                                                                                                               |
|-----------------|---------------------------------------------------------------------------------------------------------------------------------------------------------------------------------------------------------------------------------------------------|
| Mounting        | Ceiling mounted                                                                                                                                                                                                                                   |
| Glass Colours   | Clear                                                                                                                                                                                                                                             |
| Lamp            | 1W LED, 2700K, 100lm (2500K and 3000K options available)<br>10W Xenon, 2600K, 81lm                                                                                                                                                                |
| Copper Length   | Fixed lengths. 3000mm standard / up to 9900mm maximum                                                                                                                                                                                             |
| Canopy Finish   | White canopy                                                                                                                                                                                                                                      |
| Anchor Finishes | White, black, brass, brushed nickel                                                                                                                                                                                                               |
| Materials       | Blown glass, flexible copper suspension, electrical components, steel canopy                                                                                                                                                                      |
| Power Supply    | Integral<br>Bocci recommends remote mounting power supplies for ease<br>of long-term maintenance.                                                                                                                                                 |
| Environment     | Indoor, dry location. IP30                                                                                                                                                                                                                        |
| Note            | Every single Bocci product is handmade. Each one is variously<br>blown, poured, carved, polished, packed and dispatched<br>directly by us. As such, no two products are identical; they are<br>individual, irregular expressions of our research. |
| Patent #        | EU 002071019-001                                                                                                                                                                                                                                  |
| Certifications  |                                                                                                                                                                                                                                                   |