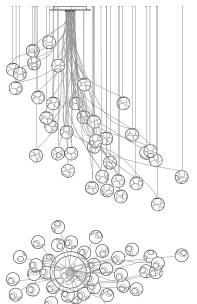

38.13Vc

Ø501

Ø600

All dimensions are in millimeters (mm) unless otherwise specified.

BOCCI.COM

Pendant anchor kit sold

separately