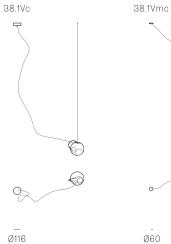

Image shown above 38.3Vc with round canopy

| Series          | 38V                                                                                                                                                                                                                                               |
|-----------------|---------------------------------------------------------------------------------------------------------------------------------------------------------------------------------------------------------------------------------------------------|
| Mounting        | Ceiling mounted                                                                                                                                                                                                                                   |
| Glass Colours   | Clear                                                                                                                                                                                                                                             |
| Lamp            | 1W LED, 2700K, 100lm (2500K and 3000K options available)<br>10W Xenon, 2600K, 81lm                                                                                                                                                                |
| Copper Length   | Fixed lengths. 3000mm standard / up to 9900mm maximum                                                                                                                                                                                             |
| Canopy Finish   | White canopy                                                                                                                                                                                                                                      |
| Anchor Finishes | White, black, brass, brushed nickel                                                                                                                                                                                                               |
| Materials       | Blown glass, flexible copper suspension, electrical components, steel canopy                                                                                                                                                                      |
| Power Supply    | Integral<br>Bocci recommends remote mounting power supplies for ease<br>of long-term maintenance.                                                                                                                                                 |
| Environment     | Indoor, dry location. IP30                                                                                                                                                                                                                        |
| Note            | Every single Bocci product is handmade. Each one is variously<br>blown, poured, carved, polished, packed and dispatched<br>directly by us. As such, no two products are identical; they are<br>individual, irregular expressions of our research. |
| Patent #        | EU 002071019-001                                                                                                                                                                                                                                  |
| Certifications  |                                                                                                                                                                                                                                                   |