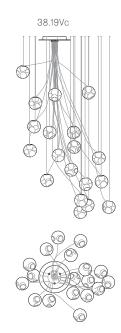

Image shown above 38.3Vc with round canopy

| Series          | 38V                                                                                                                                                                                                                                               |
|-----------------|---------------------------------------------------------------------------------------------------------------------------------------------------------------------------------------------------------------------------------------------------|
| Mounting        | Ceiling mounted                                                                                                                                                                                                                                   |
| Glass Colours   | Clear                                                                                                                                                                                                                                             |
| Lamp            | 1W LED, 2700K, 100lm (2500K and 3000K options available)<br>10W Xenon, 2600K, 81lm                                                                                                                                                                |
| Copper Length   | Fixed lengths. 3000mm standard / up to 9900mm maximum                                                                                                                                                                                             |
| Canopy Finish   | White canopy                                                                                                                                                                                                                                      |
| Anchor Finishes | White, black, brass, brushed nickel                                                                                                                                                                                                               |
| Materials       | Blown glass, flexible copper suspension, electrical components, steel canopy                                                                                                                                                                      |
| Power Supply    | Integral<br>Bocci recommends remote mounting power supplies for ease<br>of long-term maintenance.                                                                                                                                                 |
| Environment     | Indoor, dry location. IP30                                                                                                                                                                                                                        |
| Note            | Every single Bocci product is handmade. Each one is variously<br>blown, poured, carved, polished, packed and dispatched<br>directly by us. As such, no two products are identical; they are<br>individual, irregular expressions of our research. |
| Patent #        | EU 002071019-001                                                                                                                                                                                                                                  |
| Certifications  |                                                                                                                                                                                                                                                   |