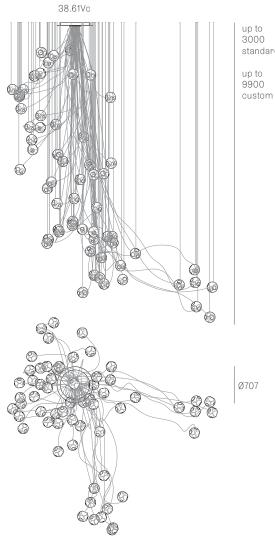

## NON-ADJUSTABLE LENGTH

38.37Vc

38.7Vc

up to 3000 standard up to 9900 custom

standard

66

Ø400

63 C