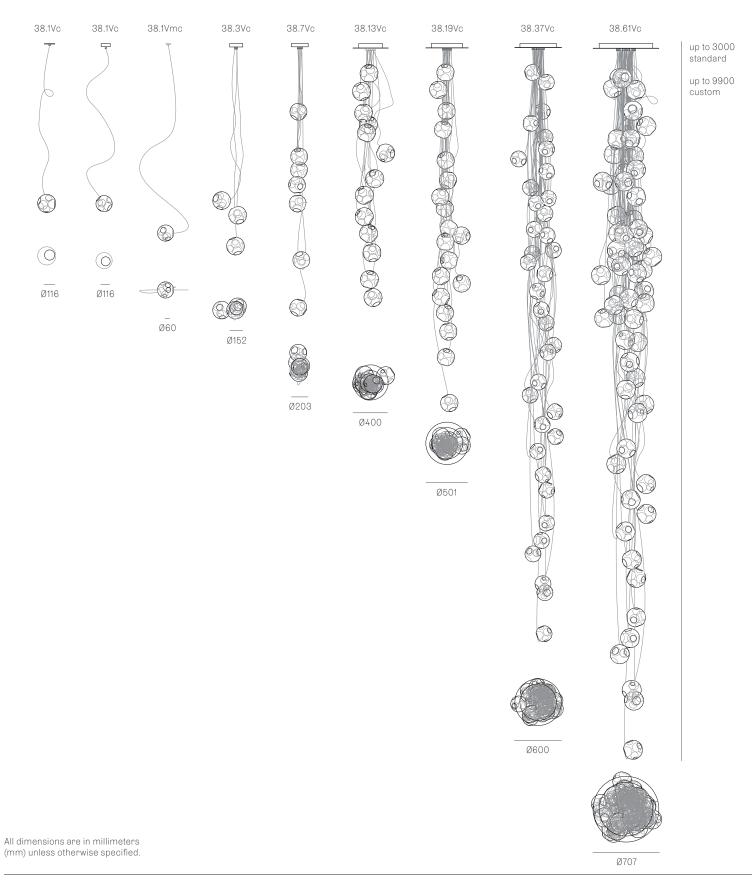

## Weight (kg)

| 38.1Vc      | 3.2  |
|-------------|------|
| 38.1Vc deep | 3.4  |
| 38.1Vmc     | 3.2  |
| 38.3Vc      | 9.8  |
| 38.7Vc      | 23   |
| 38.13Vc     | 36.5 |
| 38.19Vc     | 66   |
| 38.37Vc     | 126  |
| 38.61c      | 205  |
|             |      |

## NON-ADJUSTABLE LENGTH

## NON-ADJUSTABLE LENGTH

38.37Vc

38.7Vc

up to 3000 standard up to 9900 custom

standard

66

Ø400

63 C

38.13Vc

Ø501

Ø600

All dimensions are in millimeters (mm) unless otherwise specified.

BOCCI.COM

Pendant anchor kit sold

separately