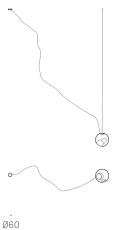

Image shown above 38.3Vc with round canopy

| Series          | 38V                                                                                                                                                                                                                                               |
|-----------------|---------------------------------------------------------------------------------------------------------------------------------------------------------------------------------------------------------------------------------------------------|
| Mounting        | Ceiling mounted                                                                                                                                                                                                                                   |
| Glass Colours   | Clear                                                                                                                                                                                                                                             |
| Lamp            | 1W LED, 2700K, 100lm (2500K and 3000K options available)<br>10W Xenon, 2600K, 81lm                                                                                                                                                                |
| Copper Length   | Fixed lengths. 3000mm standard / up to 9900mm maximum                                                                                                                                                                                             |
| Canopy Finish   | White canopy                                                                                                                                                                                                                                      |
| Anchor Finishes | White, black, brass, brushed nickel                                                                                                                                                                                                               |
| Materials       | Blown glass, flexible copper suspension, electrical components, steel canopy                                                                                                                                                                      |
| Power Supply    | Integral<br>Bocci recommends remote mounting power supplies for ease<br>of long-term maintenance.                                                                                                                                                 |
| Environment     | Indoor, dry location. IP30                                                                                                                                                                                                                        |
| Note            | Every single Bocci product is handmade. Each one is variously<br>blown, poured, carved, polished, packed and dispatched<br>directly by us. As such, no two products are identical; they are<br>individual, irregular expressions of our research. |
| Patent #        | EU 002071019-001                                                                                                                                                                                                                                  |
| Certifications  |                                                                                                                                                                                                                                                   |