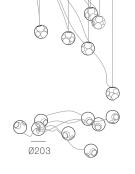

|
| Certifications  |                                                                                                                                                                                                                                                   |



## Weight (kg)

| 38.1Vc      | 3.2  |
|-------------|------|
| 38.1Vc deep | 3.4  |
| 38.1Vmc     | 3.2  |
| 38.3Vc      | 9.8  |
| 38.7Vc      | 23   |
| 38.13Vc     | 36.5 |
| 38.19Vc     | 66   |
| 38.37Vc     | 126  |
| 38.61c      | 205  |
|             |      |



± Ø190 - 215mm

## NON-ADJUSTABLE LENGTH



## NON-ADJUSTABLE LENGTH







38.37Vc





38.7Vc

up to 3000 standard up to 9900 custom

standard

66

Ø400

63 C

38.13Vc



Ø501



Ø600



All dimensions are in millimeters (mm) unless otherwise specified.

BOCCI.COM

Pendant anchor kit sold

separately