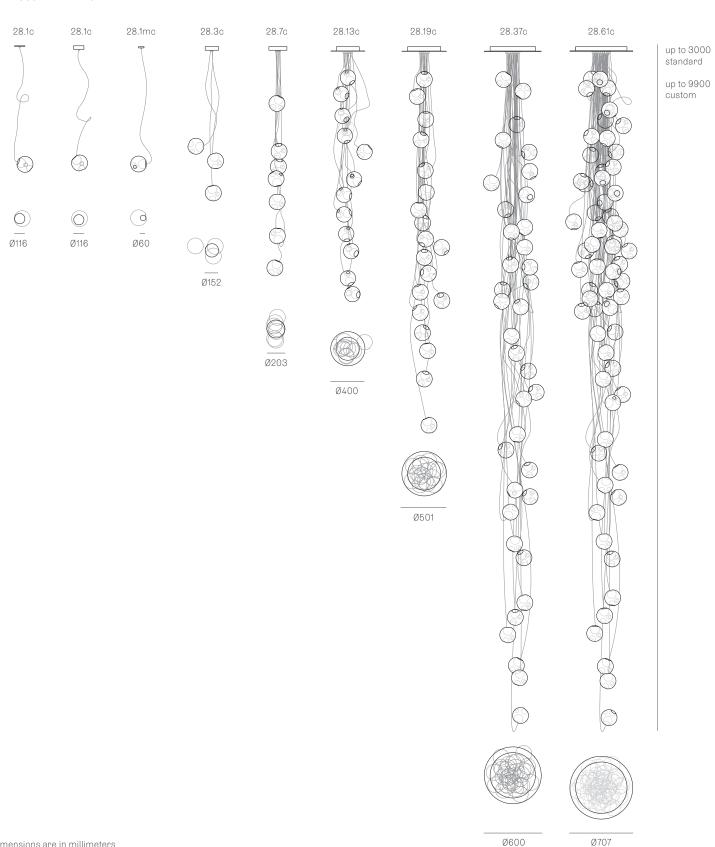

± Ø157 - 171mm

Image shown above 28.7c with round canopy

Series 2

Mounting Ceiling mounted

Glass Colours Clear, various colours

Lamp 1W LED, 2700K, 100lm (2500K and 3000K options available)

20W Xenon, 2600K, 196lm

Copper Length Fixed lengths. 3000mm standard / up to 9900mm maximum

Canopy Finish White canopy

**Anchor Finishes** White, black, brass, brushed nickel

Materials Blown glass, flexible copper suspension, electrical

## Weight (kg)

| 28.1c      | 1.75 |
|------------|------|
| 28.1c deep | 1.75 |
| 28.1mc     | 1.6  |
| 28.3c      | 4.25 |
| 28.7c      | 9.75 |
| 28.13c     | 25.9 |
| 28.19c     | 49.5 |
| 28.37c     | 81   |
| 28.61c     | 113  |

## NON-ADJUSTABLE LENGTH

All dimensions are in millimeters (mm) unless otherwise specified.

## NON-ADJUSTABLE LENGTH