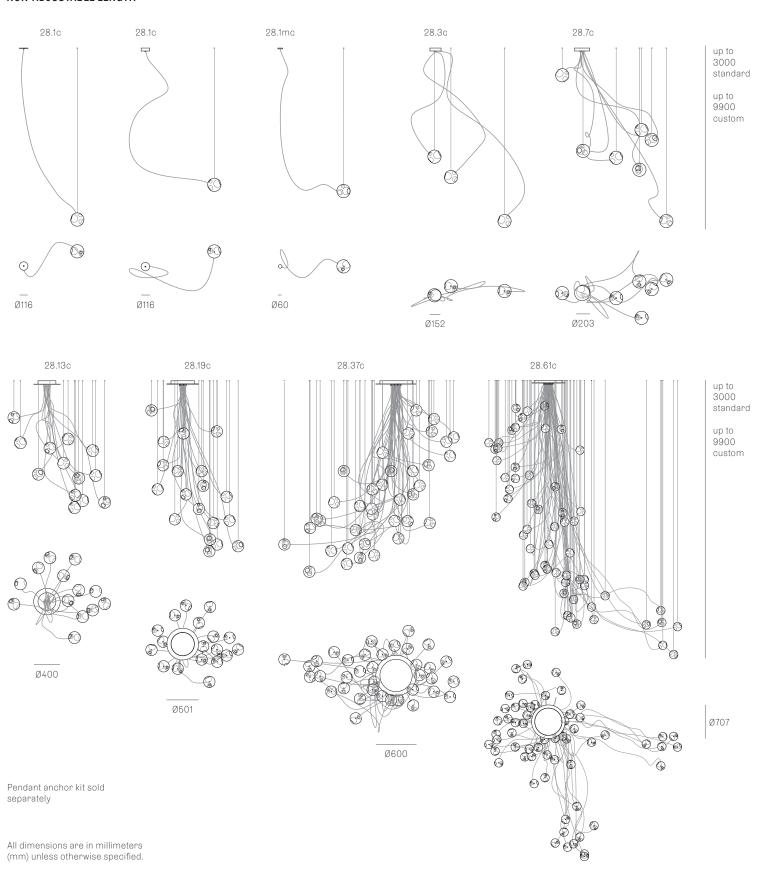

## NON-ADJUSTABLE LENGTH

All dimensions are in millimeters (mm) unless otherwise specified.