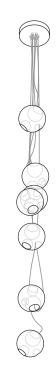

± Ø157 - 171mm

Image shown above 28.7c with round canopy

Series 2

Mounting Ceiling mounted

Glass Colours Clear, various colours

Lamp 1W LED, 2700K, 100lm (2500K and 3000K options available)

20W Xenon, 2600K, 196lm

## NON-ADJUSTABLE LENGTH

All dimensions are in millimeters (mm) unless otherwise specified.

## NON-ADJUSTABLE LENGTH