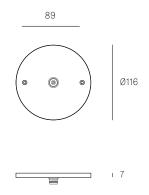

#### XXX.1C

## SPECIFICATION

Pendant One

Material White powder coated steel cover

Copper Suspension Non-adjustable. 3000 standard / up to 9900

maximum

Power Supply Integral