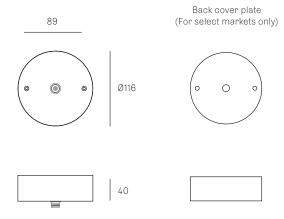

#### XXX.1C DEEP

## SPECIFICATION

Pendant One

Material White powder coated steel cover

Copper Suspension Non-adjustable. 3000 standard / up to 9900

maximum

Power Supply Integral