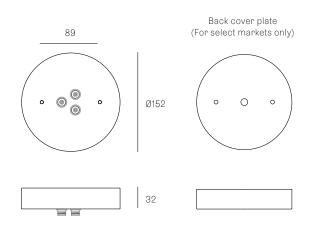

# 38.3C

#### SPECIFICATION

Pendants Three

Material White powder coated steel cover

Copper Suspension Non-adjustable. 3000 standard / up to 9900

maximum

Power Supply Integral