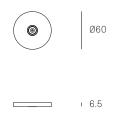

# XXX.1MC / 38.3M

#### **SPECIFICATION**

Pendant(s) One/Three

Material Copper or white powder coated steel cover

Copper Suspension Non-adjustable. 3000 standard / up to 9900

maximum

Power Supply Remote

All dimensions are in millimeters (mm) unless otherwise specified.