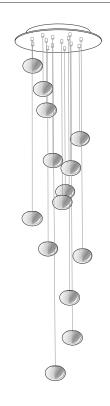

± Ø110 - 120mm

Image shown above 84.14 with round canopy

Series 84

Mounting Ceiling mounted

Glass Colour Clea

Lamp 1W LED, 2700K, 100lm (2500K and 3000K options available)

10W Xenon, 2600K, 81lm

Coaxial Length 3000mm standard / up to 30500mm maximum

Adjustable length: 84.1 - 84.9 Non-adjustable Length: 84.11 - 84.61

Canopy Finishes 84.1 - 84.7: white, black or brushed nickel canopy

84.1m: white, black, brushed nickel, or brushed brass canopy

84.9 - 84.61: white canopy

Materials Blown glass, copper mesh, braided metal coaxial cable,

electrical components, steel canopy

Power Supply Integral

Remote mounted for 84.1m

Bocci recommends remote mounting power supplies for ease

of long-term maintenance.

**Environment** Indoor, dry location. IP30

Note Every single Bocci product is handmade. Each one is variously blown, poured, carved, polished, packed and dispatched

directly by us. As such, no two products are identical; they are