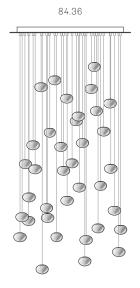

### Round

| 84.1  | 2    |
|-------|------|
| 84.3  | 6.5  |
| 84.5  | 10.7 |
| 84.7  | 15.2 |
| 84.13 | 29.6 |
| 84.14 | 40.2 |
| 84.26 | 67.7 |
| 84.36 | 91.4 |
| 84.19 | 45.8 |
| 84.37 | 84.8 |
| 84.61 | 139  |

### Square

| 04.11 | 30.0  |
|-------|-------|
| 84.26 | 69.5  |
| 84.36 | 113.4 |
|       |       |

#### Rectangle

| 84.9  | 28.2 |
|-------|------|
| 84.11 | 36.6 |
| 84.14 | 39.5 |
| 84.20 | 67.7 |
| 84.26 | 80   |
| 84.36 | 91.8 |