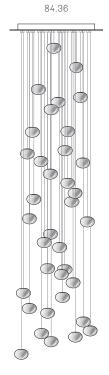

#### Rectangle

| 84.9  | 28.2 |
|-------|------|
| 84.11 | 36.6 |
| 84.14 | 39.5 |
| 84.20 | 67.7 |
| 84.26 | 80   |
| 84.36 | 91.8 |

All dimensions are in millimeters (mm) unless otherwise specified.