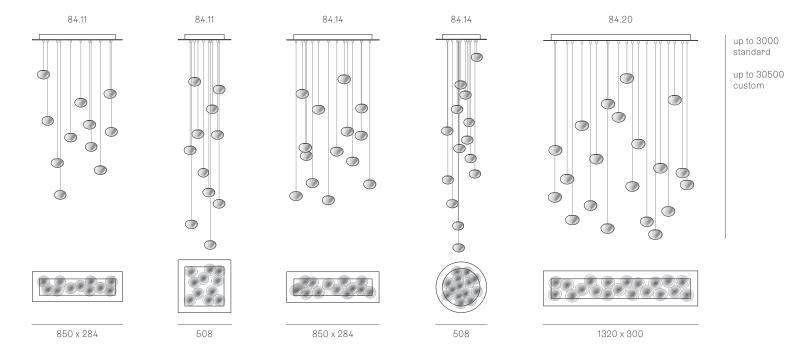

# **NON-ADJUSTABLE LENGTH**

All dimensions are in millimeters (mm) unless otherwise specified.