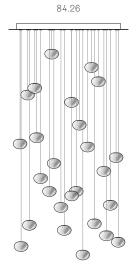

# **NON-ADJUSTABLE LENGTH**

All dimensions are in millimeters (mm) unless otherwise specified.