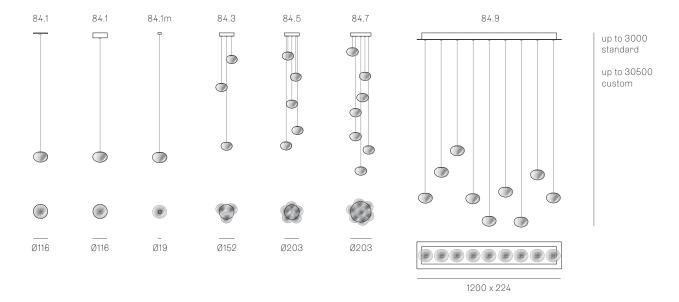

# **ADJUSTABLE LENGTH**

All dimensions are in millimeters (mm) unless otherwise specified.