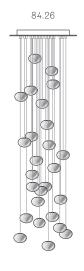

### Round

| 84.1  | 2    |
|-------|------|
| 84.3  | 6.5  |
| 84.5  | 10.7 |
| 84.7  | 15.2 |
| 84.13 | 29.6 |
| 84.14 | 40.2 |
| 84.26 | 67.7 |
| 84.36 | 91.4 |
| 84.19 | 45.8 |
| 84.37 | 84.8 |
| 84.61 | 139  |

### Square

| 04.11 | 30.0  |
|-------|-------|
| 84.26 | 69.5  |
| 84.36 | 113.4 |
|       |       |

#### Rectangle

| 84.9  | 28.2 |
|-------|------|
| 84.11 | 36.6 |
| 84.14 | 39.5 |
| 84.20 | 67.7 |
| 84.26 | 80   |
| 84.36 | 91.8 |