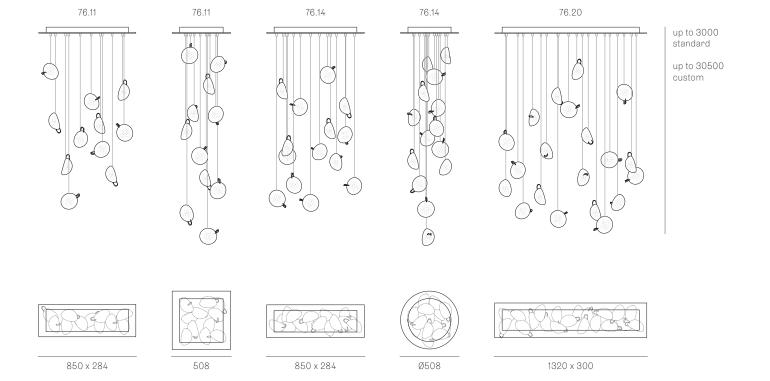

## **NON-ADJUSTABLE LENGTH**

- Multiple single pendant fixtures should be wired in parallel. DO NOT wire in series.
- Bocci recommends a home run line for each fixture location to avoid significant voltage drop.
- Calculations for distance to the power supply, or required wire guage in order to avoid voltage drop, are the responsibility of the installing party.

Image shown above 76.11 with rectangular canopy

Series 76

Mounting Ceiling mounted

Glass Colour Clear, grey, green

Lamp 0.4W LED, 2700K, 70Im

Coaxial Length 3000mm standard / up to 30500mm maximum

Adjustable length: 76.1 - 76.7

All dimensions are in millimeters (mm) unless otherwise specified.