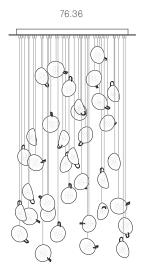

Image shown above 76.11 with rectangular canopy

Series 76

Mounting Ceiling mounted

Glass Colour Clear, grey, green

Lamp 0.4W LED, 2700K, 70Im

Coaxial Length 3000mm standard / up to 30500mm maximum

Adjustable length: 76.1 - 76.7

Non-adjustable Length: 76.11 - 76.36

Canopy Finishes 76.1 - 76.7: white, black or brushed nickel canopy

76.1m: white, black, brushed nickel, or brushed brass canopy

76.11 - 76.36: white canopy

Materials Blown glass, copper mesh, braided metal coaxial cable,

# NON-ADJUSTABLE LENGTH

600

1100 x 370

up to 3000 standard

up to 30500 custom

755

All dimensions are in millimeters (mm) unless otherwise specified.