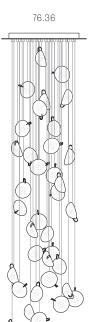

Image shown above 76.11 with rectangular canopy

Series 76

Mounting Ceiling mounted

Glass Colour Clear, grey, green

Lamp 0.4W LED, 2700K, 70Im

Coaxial Length 3000mm standard / up to 30500mm maximum

Adjustable length: 76.1 - 76.7

Non-adjustable Length: 76.11 - 76.36

Canopy Finishes 76.1 - 76.7: white, black or brushed nickel canopy

76.1m: white, black, brushed nickel, or brushed brass canopy

76.11 - 76.36: white canopy

Materials Blown glass, copper mesh, braided metal coaxial cable,

# NON-ADJUSTABLE LENGTH

600

1100 x 370

up to 3000 standard

up to 30500 custom

755

All dimensions are in millimeters (mm) unless otherwise specified.