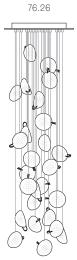

Image shown above 76.11 with rectangular canopy

Series 76

Mounting Ceiling mounted

Glass Colour Clear, grey, green

Lamp 0.4W LED, 2700K, 70Im

Coaxial Length 3000mm standard / up to 30500mm maximum

Adjustable length: 76.1 - 76.7

Non-adjustable Length: 76.11 - 76.36

Canopy Finishes 76.1 - 76.7: white, black or brushed nickel canopy

76.1m: white, black, brushed nickel, or brushed brass canopy

76.11 - 76.36: white canopy

Materials Blown glass, copper mesh, braided metal coaxial cable,

#### Square

| 76.11 | 18.9 |
|-------|------|
| 76.26 | 32.7 |
| 76.36 | 44.1 |
|       |      |

#### Rectangle

| 76.11 | 18   |
|-------|------|
| 76.14 | 20   |
| 76.20 | 27.3 |
| 76.26 | 28.2 |
| 76.36 | 40   |