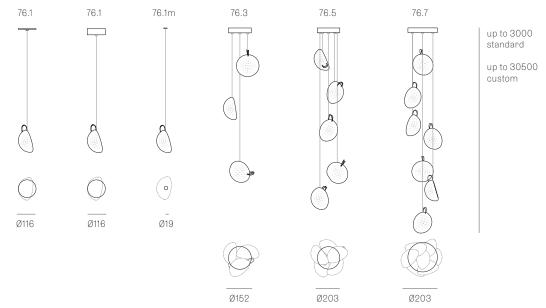

# ADJUSTABLE LENGTH

Image shown above 76.11 with rectangular canopy

Series 76

Mounting Ceiling mounted

Glass Colour Clear, grey, green

Lamp 0.4W LED, 2700K, 70Im

Coaxial Length 3000mm standard / up to 30500mm maximum

Adjustable length: 76.1 - 76.7

All dimensions are in millimeters (mm) unless otherwise specified.