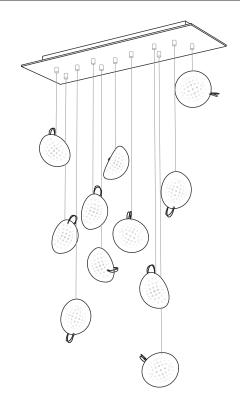

Image shown above 76.11 with rectangular canopy

Series 76

Mounting Ceiling mounted

Glass Colour Clear, grey, green

Lamp 0.4W LED, 2700K, 70Im

Coaxial Length 3000mm standard / up to 30500mm maximum

Adjustable length: 76.1 - 76.7

Non-adjustable Length: 76.11 - 76.36

Canopy Finishes 76.1 - 76.7: white, black or brushed nickel canopy

76.1m: white, black, brushed nickel, or brushed brass canopy

76.11 - 76.36: white canopy

Materials Blown glass, copper mesh, braided metal coaxial cable,

# NON-ADJUSTABLE LENGTH

600

1100 x 370

up to 3000 standard

up to 30500 custom

755

All dimensions are in millimeters (mm) unless otherwise specified.