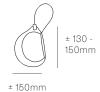

Image shown above 76.11 with rectangular canopy

Series 76

Mounting Ceiling mounted

Glass Colour Clear, grey, green

Lamp 0.4W LED, 2700K, 70Im

Coaxial Length 3000mm standard / up to 30500mm maximum

Adjustable length: 76.1 - 76.7

Non-adjustable Length: 76.11 - 76.36

Canopy Finishes 76.1 - 76.7: white, black or brushed nickel canopy

76.1m: white, black, brushed nickel, or brushed brass canopy

76.11 - 76.36: white canopy

Materials Blown glass, copper mesh, braided metal coaxial cable,

electrical components, steel canopy

Power Supply Integral

Remote mounted for 76.1m

Bocci recommends remote mounting power supplies for ease

of long-term maintenance.

**Environment** Indoor, dry location. IP30

**Note** Every single Bocci product is handmade. Each one is variously

blown, poured