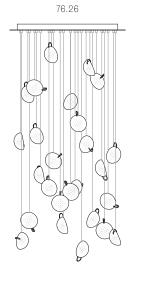

Image shown above 76.11 with rectangular canopy

Series 76

Mounting Ceiling mounted

Glass Colour Clear, grey, green

Lamp 0.4W LED, 2700K, 70Im

Coaxial Length 3000mm standard / up to 30500mm maximum

Adjustable length: 76.1 - 76.7

Non-adjustable Length: 76.11 - 76.36

Canopy Finishes 76.1 - 76.7: white, black or brushed nickel canopy

76.1m: white, black, brushed nickel, or brushed brass canopy

76.11 - 76.36: white canopy

Materials Blown glass, copper mesh, braided metal coaxial cable,

#### Square

| 76.11 | 18.9 |
|-------|------|
| 76.26 | 32.7 |
| 76.36 | 44.1 |
|       |      |

#### Rectangle

| 76.11 | 18   |
|-------|------|
| 76.14 | 20   |
| 76.20 | 27.3 |
| 76.26 | 28.2 |
| 76.36 | 40   |