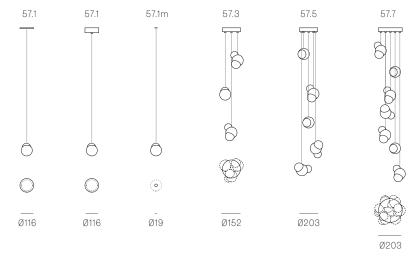

### **ADJUSTABLE LENGTH**

up to 3000 standard up to 30500 custom

#### Weight (kg)

Round

| 57.1  | 1.5 |
|-------|-----|
| 57.3  | 5   |
| 57.5  | 8   |
| 57.7  | 11  |
| 57.14 | 27  |
| 57.26 | 47  |
| 57.36 | 66  |

Square

| 57.11 | 24 |
|-------|----|
| 57.26 | 49 |
| 57.36 | 56 |