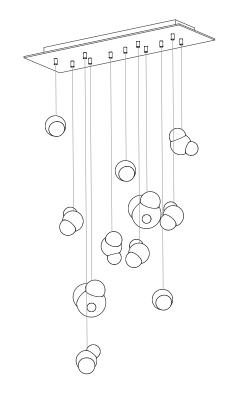

Image shown above 57.11 with rectangular canopy

± 100 - 150mm

| Series | 57 |
|--------|----|
|        |    |

Mounting Ceiling mounted

**Glass Colours** Grey, white opaline, light mirror, dark mirror

Lamp 1W LED, 2700K, 100lm (2500K and 3000K options available)

Coaxial Length 3000mm standard / up to 30500mm maximum

Adjustable length: 57.1 - 57.7

Non-adjustable length: 57.11 - 57.36

Canopy Finishes 57.1 - 57.7: white, black or brushed nickel canopy

57.1m: white, black, brushed nickel, or brushed brass canopy

57.11 - 57.36: white canopy

Materials Blown and dipped glass, cast borosilicate glass cap, braided

metal coaxial cable, electrical components, steel canopy

Power Supply Integral

Remote mounted for 57.1m

Bocci recommends remote mounting power supplies for ease