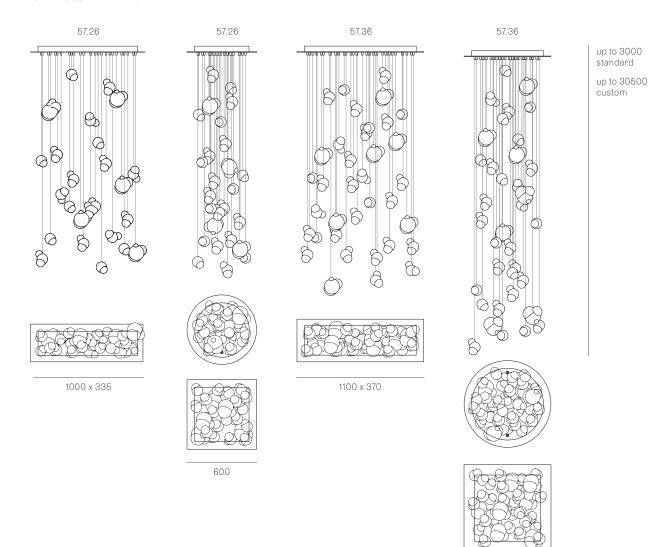

#### **NON-ADJUSTABLE LENGTH**

All dimensions are in millimeters (mm) unless otherwise specified.

Rectangle

| 57.11 | 24 |
|-------|----|
| 57.14 | 29 |
| 57.20 | 42 |
| 57.26 | 49 |
| 57.36 | 65 |