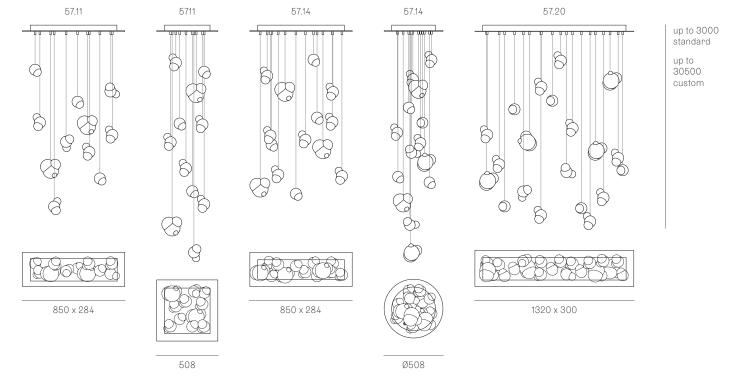

#### **NON-ADJUSTABLE LENGTH**

All dimensions are in millimeters (mm) unless otherwise specified.

Rectangle

| 57.11 | 24 |
|-------|----|
| 57.14 | 29 |
| 57.20 | 42 |
| 57.26 | 49 |
| 57.36 | 65 |