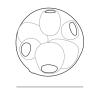

Image shown above 38.8V with round canopy

± Ø190 - 215mm

Series 38V

Mounting Ceiling mounted

Glass Colour Clea

Lamp 1W LED, 2700K, 100lm (2500K and 3000K options available)

10W Xenon, 2600K, 81Im

Coaxial Length 3000mm standard / up to 30500mm maximum

38.8V - 38.20V: white canopy

Materials Blown glass, braided metal coaxial cable, electrical

components, steel canopy

Power Supply Integra

Remote mounted for 38.1Vm

Bocci recommends remote mounting power supplies for ease

of long-term maintenance.

**Environment** Indoor, dry location. IP30

Note Every single Bocci product is handmade. Each one is variously

blown, poured, carved, polished, packed and dispatched directly by us. As such, no two products are identical; they are