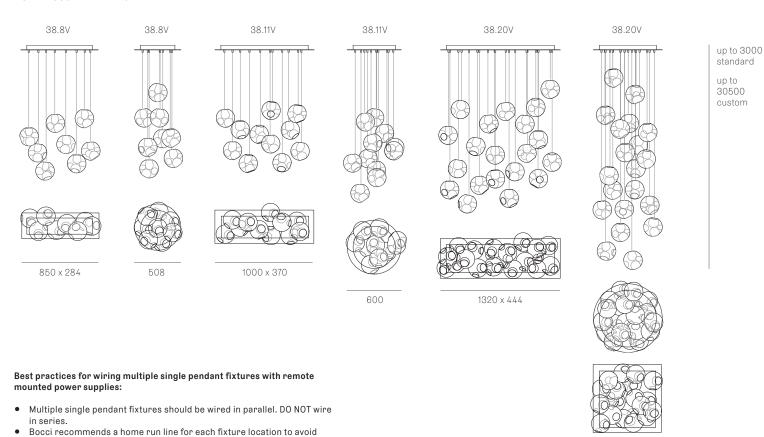

## **NON-ADJUSTABLE LENGTH**

All dimensions are in millimeters (mm) unless otherwise specified.

significant voltage drop.

Calculations for distance to the power supply, or required wire guage in

order to avoid voltage drop, are the responsibility of the installing party.

38.8V - 38.20V: white canopy

Materials Blown glass, braided metal coaxial cable, electrical

components, steel canopy

Power Supply Integra

Remote mounted for 38.1Vm

Bocci recommends remote mounting power supplies for ease