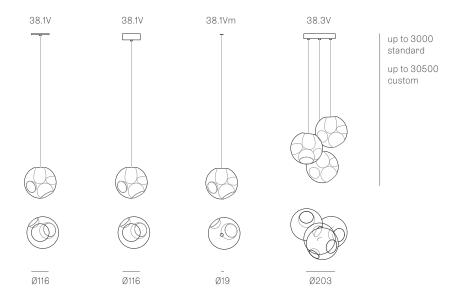

## ADJUSTABLE LENGTH

Adjustable length: 38.1V - 38.3V Non-adjustable length: 38.8V - 38.20V

Canopy Finishes 38.1V - 38.3V: white, black or brushed nickel canopy

38.1 Vm: white, black, brushed nickel, or brushed brass canopy