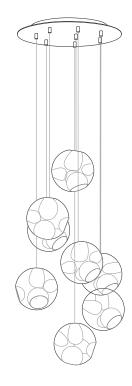

Image shown above 38.8V with round canopy

± Ø190 - 215mm

Series 38V

Mounting Ceiling mounted

Glass Colour Clea

Lamp 1W LED, 2700K, 100lm (2500K and 3000K options available)

10W Xenon, 2600K, 81Im

Coaxial Length 3000mm standard / up to 30500mm maximum

Adjustable length: 38.1V - 38.3V Non-adjustable length: 38.8V - 38.20V

Canopy Finishes 38.1V - 38.3V: white, black or brushed nickel canopy

38.1 Vm: white, black, brushed nickel, or brushed brass canopy

38.8V - 38.20V: white canopy

Materials Blown glass, braided metal coaxial cable, electrical

components, steel canopy

Power Supply Integra

Remote mounted for 38.1Vm

Bocci recommends remote mounting power supplies for ease

of long-term maintenance.

**Environment** Indoor, dry location. IP30

Note Every single Bocci product is handmade. Each one is variously

blown, poured, carved, polished, packed and dispatched directly by us. As such, no two products are identical; they are