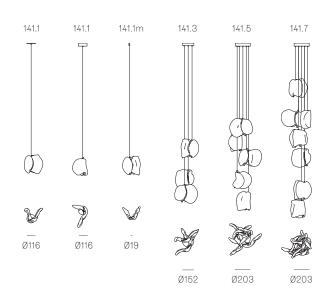

Image shown above 141.5 with round canopy

| Series          | 141                                                                                                                                                                                                                                               |
|-----------------|---------------------------------------------------------------------------------------------------------------------------------------------------------------------------------------------------------------------------------------------------|
| Mounting        | Ceiling mounted                                                                                                                                                                                                                                   |
| Glass Colours   | Clear                                                                                                                                                                                                                                             |
| Lamp            | 2W LED, 2500K, 180Im                                                                                                                                                                                                                              |
| Coaxial Length  | 3000mm standard / up to 30500mm maximum<br>Adjustable length: 141.1 - 141.7<br>Non-adjustable length: 141.11 - 141.28                                                                                                                             |
| Canopy Finishes | 141.1 - 141.7: white, black or brushed nickel canopy<br>141.11 - 141.28: white canopy                                                                                                                                                             |
| Materials       | Poured glass, braided metal coaxial cable, electrical components, steel canopy                                                                                                                                                                    |
| Power Supply    | Integral<br>Remote mounted for 141.1m                                                                                                                                                                                                             |
|                 | Bocci recommends remote mounting power supplies for ease of long-term maintenance.                                                                                                                                                                |
| Environment     | Indoor, dry location. IP40                                                                                                                                                                                                                        |
| Note            | Every single Bocci product is handmade. Each one is variously<br>blown, poured, carved, polished, packed and dispatched<br>directly by us. As such, no two products are identical; they are<br>individual, irregular expressions of our research. |
| Patent #        | EU 015095792-0001-0003<br>Worldwide patents pending.                                                                                                                                                                                              |
| Certifications  | CE                                                                                                                                                                                                                                                |

## Weight (kg)

| $\bigcirc$ |       |
|------------|-------|
| Round      |       |
| 141.1      | 6.5   |
| 141.3      | 19.7  |
| 141.5      | 31.4  |
| 141.7      | 44.1  |
| 141.11     | 63    |
| 141.20     | 111.8 |
|            |       |