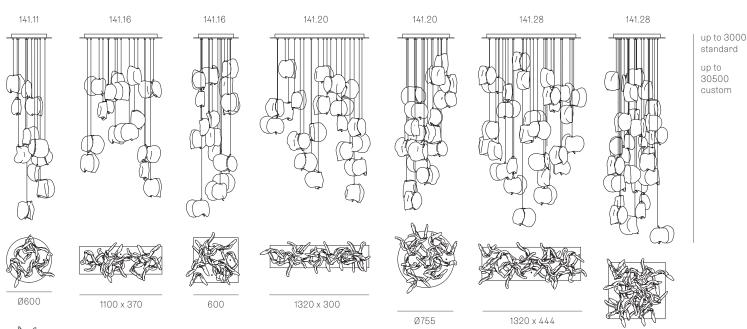

Image shown above 141.5 with round canopy

| Series          | 141                                                                                                                                                                                                                                               |
|-----------------|---------------------------------------------------------------------------------------------------------------------------------------------------------------------------------------------------------------------------------------------------|
| Mounting        | Ceiling mounted                                                                                                                                                                                                                                   |
| Glass Colours   | Clear                                                                                                                                                                                                                                             |
| Lamp            | 2W LED, 2500K, 180Im                                                                                                                                                                                                                              |
| Coaxial Length  | 3000mm standard / up to 30500mm maximum<br>Adjustable length: 141.1 - 141.7<br>Non-adjustable length: 141.11 - 141.28                                                                                                                             |
| Canopy Finishes | 141.1 - 141.7: white, black or brushed nickel canopy<br>141.11 - 141.28: white canopy                                                                                                                                                             |
| Materials       | Poured glass, braided metal coaxial cable, electrical components, steel canopy                                                                                                                                                                    |
| Power Supply    | Integral<br>Remote mounted for 141.1m                                                                                                                                                                                                             |
|                 | Bocci recommends remote mounting power supplies for ease of long-term maintenance.                                                                                                                                                                |
| Environment     | Indoor, dry location. IP40                                                                                                                                                                                                                        |
| Note            | Every single Bocci product is handmade. Each one is variously<br>blown, poured, carved, polished, packed and dispatched<br>directly by us. As such, no two products are identical; they are<br>individual, irregular expressions of our research. |
| Patent #        | EU 015095792-0001-0003<br>Worldwide patents pending.                                                                                                                                                                                              |
| Certifications  | CE                                                                                                                                                                                                                                                |

## Weight (kg)

| $\bigcirc$ |       |
|------------|-------|
| Round      |       |
| 141.1      | 6.5   |
| 141.3      | 19.7  |
| 141.5      | 31.4  |
| 141.7      | 44.1  |
| 141.11     | 63    |
| 141.20     | 111.8 |
|            |       |

| Square |      |
|--------|------|
| 141.11 | 63   |
| 141.16 | 90.3 |
| 141.28 | 154  |

| Rectangle |       |  |
|-----------|-------|--|
| 141.11    | 62.5  |  |
| 141.16    | 92.1  |  |
| 141.20    | 111.6 |  |
| 141.28    | 154.9 |  |

up to 3000 standard up to 30500 custom

NON-ADJUSTABLE LENGTH

141.11

850 x 284