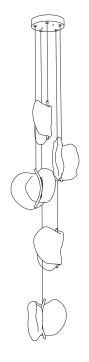

Image shown above 141.5 with round canopy

| Series          | 141                                                                                                                                                                                                                                               |
|-----------------|---------------------------------------------------------------------------------------------------------------------------------------------------------------------------------------------------------------------------------------------------|
| Mounting        | Ceiling mounted                                                                                                                                                                                                                                   |
| Glass Colours   | Clear                                                                                                                                                                                                                                             |
| Lamp            | 2W LED, 2500K, 180Im                                                                                                                                                                                                                              |
| Coaxial Length  | 3000mm standard / up to 30500mm maximum<br>Adjustable length: 141.1 - 141.7<br>Non-adjustable length: 141.11 - 141.28                                                                                                                             |
| Canopy Finishes | 141.1 - 141.7: white, black or brushed nickel canopy<br>141.11 - 141.28: white canopy                                                                                                                                                             |
| Materials       | Poured glass, braided metal coaxial cable, electrical components, steel canopy                                                                                                                                                                    |
| Power Supply    | Integral<br>Remote mounted for 141.1m                                                                                                                                                                                                             |
|                 | Bocci recommends remote mounting power supplies for ease of long-term maintenance.                                                                                                                                                                |
| Environment     | Indoor, dry location. IP40                                                                                                                                                                                                                        |
| Note            | Every single Bocci product is handmade. Each one is variously<br>blown, poured, carved, polished, packed and dispatched<br>directly by us. As such, no two products are identical; they are<br>individual, irregular expressions of our research. |
| Patent #        | EU 015095792-0001-0003<br>Worldwide patents pending.                                                                                                                                                                                              |
| Certifications  | CE                                                                                                                                                                                                                                                |