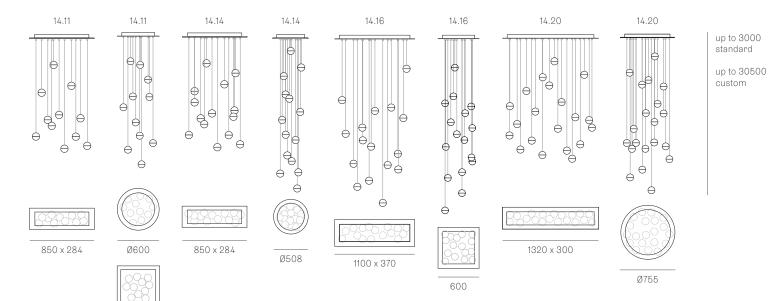

#### NON-ADJUSTABLE LENGTH

Best practices for wiring multiple single pendant fixtures with remote mounted power supplies:

- Multiple single pendant fixtures should be wired in parallel. DO NOT wire in series.
- Bocci recommends a home run line for each fixture location to avoid significant voltage drop.
- Calculations for distance to the power supply, or required wire guage in order to avoid voltage drop, are the responsibility of the installing party.

## Square

| 14.11 | 30    |
|-------|-------|
| 14.16 | 40.5  |
| 14.26 | 63.5  |
| 14.36 | 87    |
| 14.50 | 109.6 |

# 14.9 25.9 14.11 30 14.14 36.5 14.16 41.4 14.20 63 14.26 74 14.36 83.5