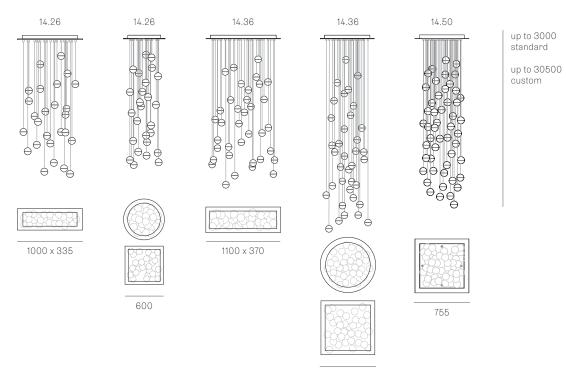

### NON-ADJUSTABLE LENGTH

755

All dimensions are in millimeters (mm) unless otherwise specified.