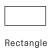

#### ADJUSTABLE LENGTH

ę

Ø102mm

Image shown above 14.1 with round canopy

| Series          | 14                                                                                                                                                                                                                                                |  |
|-----------------|---------------------------------------------------------------------------------------------------------------------------------------------------------------------------------------------------------------------------------------------------|--|
| Mounting        | Ceiling mounted                                                                                                                                                                                                                                   |  |
| Glass Colours   | Clear, grey, sepia                                                                                                                                                                                                                                |  |
| Lamp            | 1W LED, 2700K, 100Im (2500K and 3000K options available)<br>10W Xenon, 2600K, 81Im                                                                                                                                                                |  |
| Coaxial Length  | 3000mm standard / up to 30500mm maximum<br>Adjustable length: 14.1 - 14.9<br>Non-adjustable length: 14.11 - 14.50                                                                                                                                 |  |
| Canopy Finishes | 14.1 - 14.7: white, black or brushed nickel canopy<br>14.1m: white, black, brushed nickel, or brushed brass canopy<br>14.9 - 14.50: white canopy                                                                                                  |  |
| Materials       | Cast glass, blown borosilicate glass, braided metal coaxial cable, electrical components, steel canopy                                                                                                                                            |  |
| Power Supply    | Integral<br>Remote mounted for 14.1m                                                                                                                                                                                                              |  |
|                 | Bocci recommends remote mounting power supplies for ease of long-term maintenance.                                                                                                                                                                |  |
| Environment     | Indoor, dry location. IP30                                                                                                                                                                                                                        |  |
| Note            | Every single Bocci product is handmade. Each one is variously<br>blown, poured, carved, polished, packed and dispatched<br>directly by us. As such, no two products are identical; they are<br>individual, irregular expressions of our research. |  |
| Registration    | ® 14 Series product design protected as U.S. Reg. No.<br>7,129,209                                                                                                                                                                                |  |
| Certifications  | ® CBCE塔 ふ                                                                                                                                                                                                                                         |  |

#### Weight (kg)

| $\bigcirc$ |      |  |
|------------|------|--|
| Round      |      |  |
| 14.1       | 2    |  |
| 14.3       | 5.5  |  |
| 14.5       | 9.5  |  |
| 14.7       | 14   |  |
| 14.11      | 30   |  |
| 14.14      | 37   |  |
| 14.20      | 51   |  |
| 14.26      | 61.5 |  |
| 14.36      | 83.5 |  |
|            |      |  |