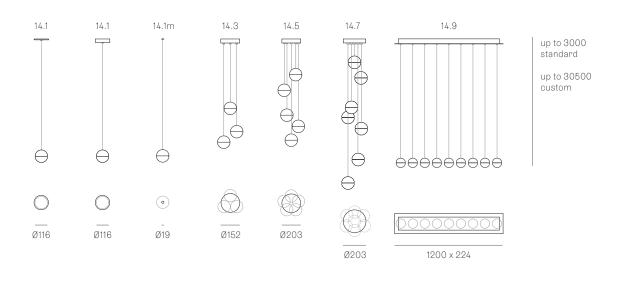

#### NON-ADJUSTABLE LENGTH

Best practices for wiring multiple single pendant fixtures with remote mounted power supplies:

- Multiple single pendant fixtures should be wired in parallel. DO NOT wire in series.
- Bocci recommends a home run line for each fixture location to avoid significant voltage drop.
- Calculations for distance to the power supply, or required wire guage in order to avoid voltage drop, are the responsibility of the installing party.

All dimensions are in millimeters (mm) unless otherwise specified.

508