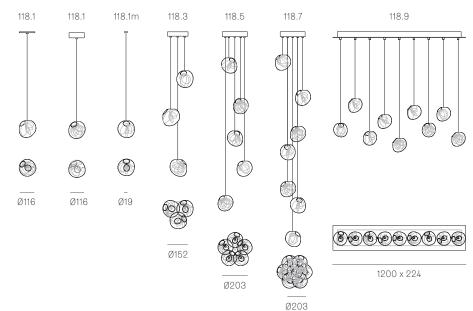

3000mm standard / up to 30500mm maximum Adjustable length: 118.1 - 118.9 **Coaxial Length** 

Non-adjustable length: 118.11 - 118.28

**Canopy Finishes** 118.1 - 118.7; white, black or brushed nickel canopy

118.1m: white, black, brushed nickel, or brushed brass canopy

118.9 - 118.28: white canopy

Materials Blown glass, braided metal coaxial cable, electrical

components, steel canopy

**Power Supply** Integral

### Round

| 118.1  | 3.3  |
|--------|------|
| 118.3  | 9.7  |
| 118.5  | 16.1 |
| 118.7  | 22.4 |
| 118.11 | 42.7 |
| 118 20 | 76.5 |

### Rectangle

| 118.9  | 33.7 |
|--------|------|
| 118.11 | 42.7 |
| 118.16 | 62.5 |
| 118.20 | 76.5 |
| 118.28 | 102  |

## **ADJUSTABLE LENGTH**