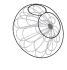

Image shown above 118.11 with round canopy

± Ø130 - 146mm

| Series | 118 |
|--------|-----|
|        |     |

Mounting Ceiling mounted **Glass Colours** White or bronze

1W LED, 2700K, 100lm (2500K and 3000K options available) Lamp

blown, poured, carved, polished, packed and dispatched directly by us. As such, no two products are identical; they are

individual, irregular expressions of our research.

Patent # Worldwide patents pending.