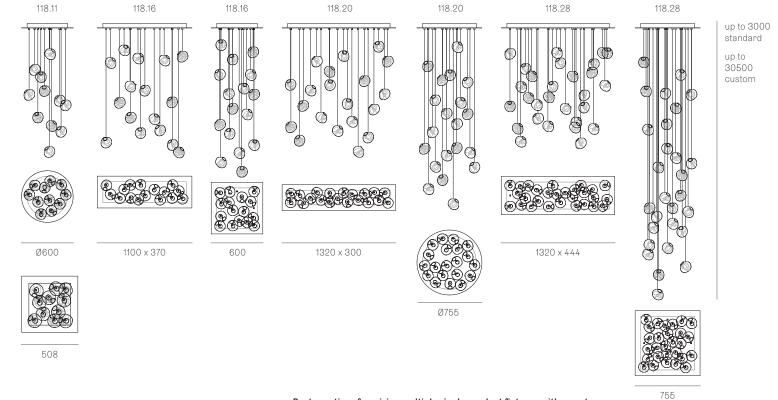

3000mm standard / up to 30500mm maximum Adjustable length: 118.1 - 118.9 **Coaxial Length** 

Non-adjustable length: 118.11 - 118.28

**Canopy Finishes** 118.1 - 118.7; white, black or brushed nickel canopy

118.1m: white, black, brushed nickel, or brushed brass canopy

118.9 - 118.28: white canopy

Materials Blown glass, braided metal coaxial cable, electrical

components, steel canopy

**Power Supply** Integral

### Square

| 118.11 | 42.7 |
|--------|------|
| 118.16 | 62.5 |
| 118.28 | 102  |
|        |      |

### Rectangle

| 118.9  | 33.7 |
|--------|------|
| 118.11 | 42.7 |
| 118.16 | 62.5 |
| 118.20 | 76.5 |
| 118.28 | 102  |

## **NON-ADJUSTABLE LENGTH**

up to 3000 standard up to 30500 custom

850 x 284