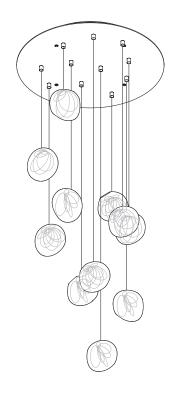

Image shown above 118.11 with round canopy

± Ø130 - 146mm

| Series | 118 |
|--------|-----|
|        |     |

Mounting Ceiling mounted **Glass Colours** White or bronze

1W LED, 2700K, 100lm (2500K and 3000K options available) Lamp

3000mm standard / up to 30500mm maximum Adjustable length: 118.1 - 118.9 **Coaxial Length** 

Non-adjustable length: 118.11 - 118.28

**Canopy Finishes** 118.1 - 118.7; white, black or brushed nickel canopy

118.1m: white, black, brushed nickel, or brushed brass canopy

118.9 - 118.28: white canopy

Materials Blown glass, braided metal coaxial cable, electrical

components, steel canopy

**Power Supply** Integral

### Round

| 118.1  | 3.3  |
|--------|------|
| 118.3  | 9.7  |
| 118.5  | 16.1 |
| 118.7  | 22.4 |
| 118.11 | 42.7 |
| 118 20 | 76.5 |