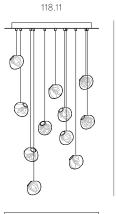

Image shown above 118.11 with round canopy

± Ø130 - 146mm

| Series | 118 |
|--------|-----|
|        |     |

Mounting Ceiling mounted **Glass Colours** White or bronze

1W LED, 2700K, 100lm (2500K and 3000K options available) Lamp

3000mm standard / up to 30500mm maximum Adjustable length: 118.1 - 118.9 **Coaxial Length** 

Non-adjustable length: 118.11 - 118.28

**Canopy Finishes** 118.1 - 118.7; white, black or brushed nickel canopy

### Square

| 118.11 | 42.7 |
|--------|------|
| 118.16 | 62.5 |
| 118.28 | 102  |
|        |      |

### Rectangle

| 118.9  | 33.7 |
|--------|------|
| 118.11 | 42.7 |
| 118.16 | 62.5 |
| 118.20 | 76.5 |
| 118.28 | 102  |

## **NON-ADJUSTABLE LENGTH**

up to 3000 standard up to 30500 custom

850 x 284