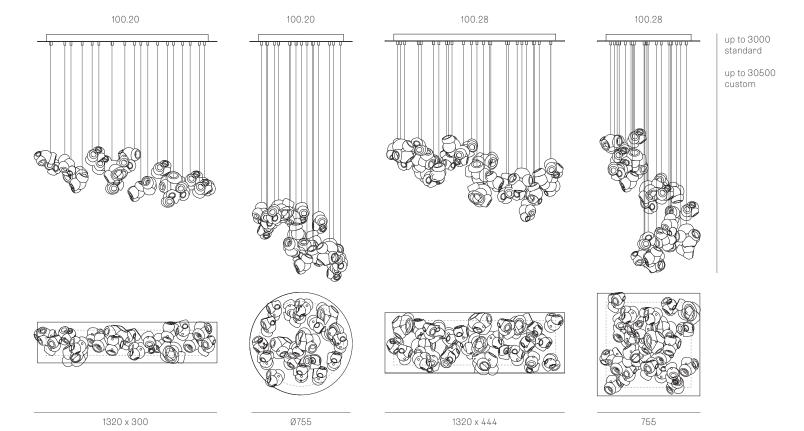

# NON-ADJUSTABLE LENGTH

All dimensions are in millimeters (mm) unless otherwise specified.