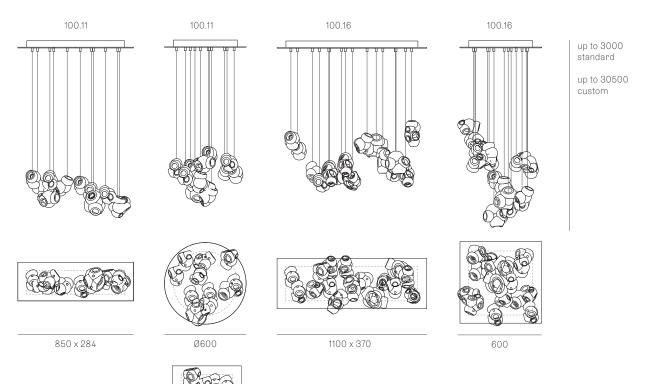

### **NON-ADJUSTABLE LENGTH**

All dimensions are in millimeters (mm) unless otherwise specified.

- Multiple single pendant fixtures should be wired in parallel. DO NOT wire in series.
- Bocci recommends a home run line for each fixture location to avoid significant voltage drop.
- Calculations for distance to the power supply, or required wire guage in order to avoid voltage drop, are the responsibility of the installing party.

Image shown above 100.16 with square canopy

± 210 - 170mm

| Series | 100 |
|--------|-----|
|        |     |

Mounting Ceiling mounted

Glass Colours Clear, grey, pink

Lamp 1W LED, 2700K, 100lm (2500K and 3000K options available)