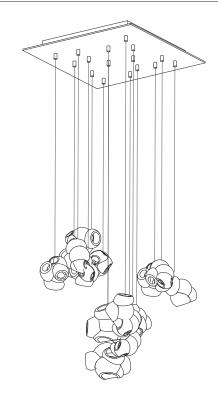

Image shown above 100.16 with square canopy

± 210 - 170mm

| Series | 100 |
|--------|-----|
|        |     |

Mounting Ceiling mounted

Glass Colours Clear, grey, pink

Lamp 1W LED, 2700K, 100lm (2500K and 3000K options available)

 $\textbf{Coaxial Length} \hspace{1.5cm} 3000 \text{mm standard / up to } 30500 \text{mm maximum}$ 

Adjustable length: 100.1 - 100.7

Non-adjustable Length: 100.11 - 100.28

Canopy Finishes 100.1 - 100.7: white, black or brushed nickel canopy

100.1m: white, black, brushed nickel, or brushed brass canopy

100.11 - 100.28: white canopy

Materials Blown glass, copper mesh, braided metal coaxial cable,

electrical components, steel canopy

Power Supply Integral