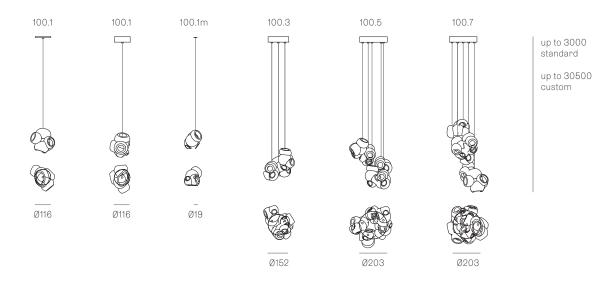

## ADJUSTABLE LENGTH

 $\textbf{Coaxial Length} \hspace{1.5cm} 3000 \text{mm standard / up to } 30500 \text{mm maximum}$ 

Adjustable length: 100.1 - 100.7

Non-adjustable Length: 100.11 - 100.28

Canopy Finishes 100.1 - 100.7: white, black or brushed nickel canopy