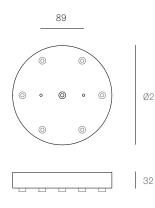

# XXX.5

SPECIFICATION

| Pendants     | Five                                               |                                               |
|--------------|----------------------------------------------------|-----------------------------------------------|
| Materials    | Brushed nickel, white o steel cover                | r black powder coated                         |
| Cable        | Coaxial cable<br>Adjustable. 3000 stand<br>maximum | ard / up to 30500                             |
| Power Supply | Integral                                           |                                               |
| 89           | _                                                  | Back cover plate<br>(For select markets only) |
| ©<br>©<br>©  | ©<br>•<br>©<br>Ø203                                | · · · ·                                       |
|              | 32                                                 |                                               |