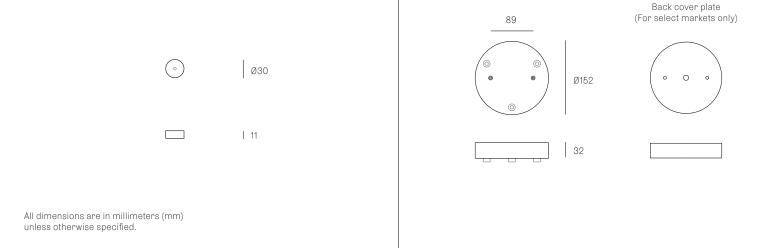

# XXX.1 Specification

;0(()

| Pendant      | One                                                                 |
|--------------|---------------------------------------------------------------------|
| Materials    | Brushed nickel, white or black powder coated steel cover            |
| Cable        | Coaxial cable<br>Adjustable. 3000 standard / up to 30500<br>maximum |
| Power Supply | Integral<br>Remote for select markets only                          |

Back cover plate

40

32

All dimensions are in millimeters (mm) unless otherwise specified.

BOCCI.COM