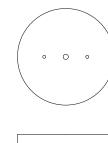

#### XXX.3 Specification

| Pendants     | Three                                                               |
|--------------|---------------------------------------------------------------------|
| Materials    | Brushed nickel, white or black powder coated steel cover            |
| Cable        | Coaxial cable<br>Adjustable. 3000 standard / up to 30500<br>maximum |
| Power Supply | Integral                                                            |

# 38.3V / 73.3 SPECIFICATION

| Pendants     | Three                                                               |
|--------------|---------------------------------------------------------------------|
| Materials    | Brushed nickel, white or black powder coated steel cover            |
| Cable        | Coaxial cable<br>Adjustable. 3000 standard / up to 30500<br>maximum |
| Power Supply | Integral                                                            |