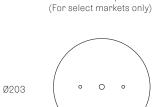

# XXX.5

SPECIFICATION

| Pendants     | Five                                               |                                               |
|--------------|----------------------------------------------------|-----------------------------------------------|
| Materials    | Brushed nickel, white o steel cover                | r black powder coated                         |
| Cable        | Coaxial cable<br>Adjustable. 3000 stand<br>maximum | ard / up to 30500                             |
| Power Supply | Integral                                           |                                               |
| 89           | _                                                  | Back cover plate<br>(For select markets only) |
| ©<br>©<br>©  | ©<br>•<br>©<br>Ø203                                | · · · ·                                       |
|              | 32                                                 |                                               |