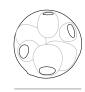

± Ø190 - 215mm

Image shown above 38.7V with round canopy

Series 38V

Mounting Ceiling mounted

Glass Colour Clea

Lamp 1W LED, 2700K, 100lm (2500K and 3000K options available)

10W Xenon, 2600K, 81lm

Coaxial Length 3000mm standard / up to 30500mm maximum