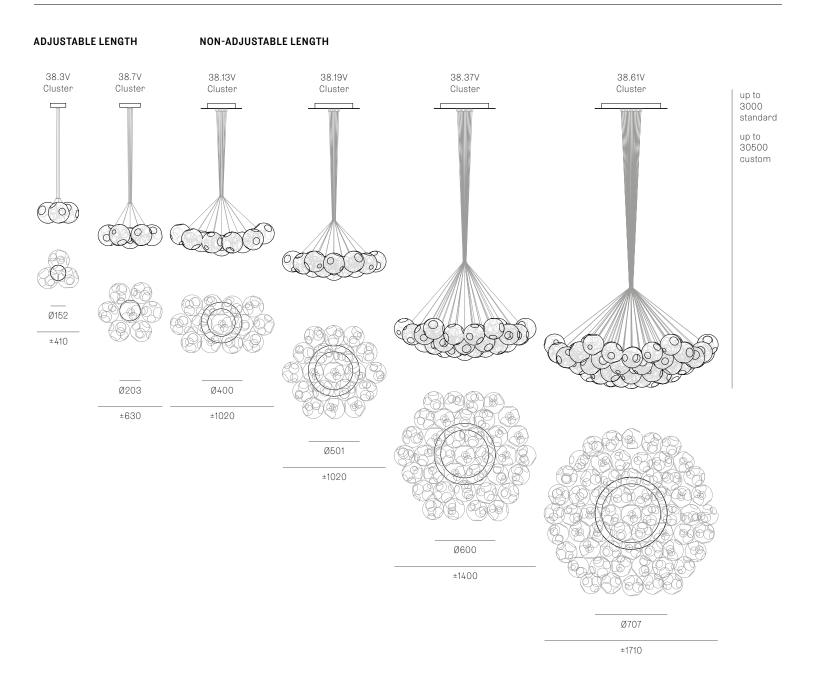

± Ø190 - 215mm

Image shown above 38.7V with round canopy

Series 38V

Mounting Ceiling mounted

Glass Colour Clea

Lamp 1W LED, 2700K, 100lm (2500K and 3000K options available)

10W Xenon, 2600K, 81lm

Coaxial Length 3000mm standard / up to 30500mm maximum

Adjustable length: 38.3V - 38.7V Non-adjustable length: 38.13V - 38.61V

Canopy Finishes 38.3V - 38.7V: white, black or brushed nickel canopy

38.13V - 38.61V: white canopy

Materials Blown glass, braided metal coaxial cable, electrical

## Round

| 38.3V  | 8.2   |
|--------|-------|
| 38.7V  | 15.7  |
| 38.13V | 32.5  |
| 38.19V | 52.8  |
| 38.37V | 93.8  |
| 38.61V | 146.9 |

Minimums drop length for each cluster:

38.3V = 500mm 38.7V = 600mm

38.13V = 800mm 38.19V = 800mm

38.37V = 1100mm 38.61V = 1400mm

All dimensions are in millimeters (mm) unless otherwise specified.