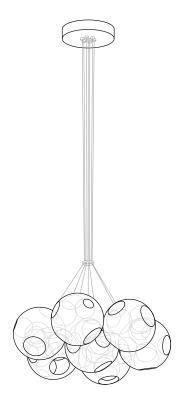

± Ø190 - 215mm

Image shown above 38.7V with round canopy

Series 38V

Mounting Ceiling mounted

Glass Colour Clea

Lamp 1W LED, 2700K, 100lm (2500K and 3000K options available)

10W Xenon, 2600K, 81lm

Coaxial Length 3000mm standard / up to 30500mm maximum

Adjustable length: 38.3V - 38.7V Non-adjustable length: 38.13V - 38.61V

Canopy Finishes 38.3V - 38.7V: white, black or brushed nickel canopy

38.13V - 38.61V: white canopy

Materials Blown glass, braided metal coaxial cable, electrical