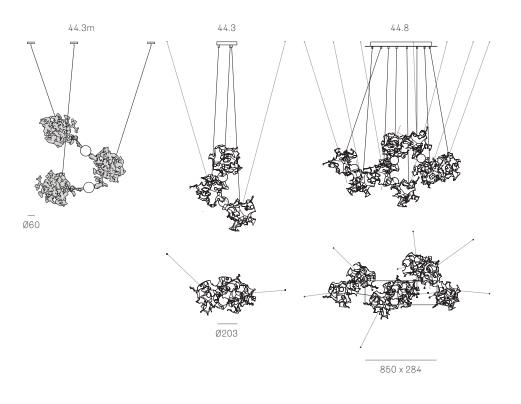

Specifications 44 Series

Image shown above 44.8 with rectangular canopy

± 180 - 330mm

Series 44

Mounting Ceiling mounted

Pendant Colour Aluminum

Lamp 1W LED, 2700K, 100lm (2500K and 3000K options available)

Coaxial Cable Adjustable 3000mm standard / up to 30500mm maximum

Anchor Finishes White, black, brass, brushed nickel

Canopy Finish White canopy

Materials Cast aluminum, braided metal coaxial cable, suspension cable,

electrical components, steel canopy

Power Supply Integral for 44.3

Remote mounted for 44.3m, 44.8, 44.14

Bocci recommends remote mounting power supplies for ease

of long-term maintenance.

**Environment** Indoor, dry location. IP30

Patent # US D776,856

EU 002840975-0001-0003

Certifications

Weight (kg)

Round

**44.3** 13.6

Rectangle

| 44.8  | 50   |
|-------|------|
| 44.14 | 67.6 |

## ADJUSTABLE LENGTH

up to 3000 standard

up to 30500 custom

850 x 284