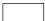

Specifications 44 Series

Image shown above 44.8 with rectangular canopy

± 180 - 330mm

Series 44

Mounting Ceiling mounted

Pendant Colour Aluminum

Lamp 1W LED, 2700K, 100lm (2500K and 3000K options available)

Coaxial Cable Adjustable 3000mm standard / up to 30500mm maximum

Anchor Finishes White, black, brass, brushed nickel

Canopy Finish White canopy

Materials Cast aluminum, braided metal coaxial cable, suspension cable,

electrical components, steel canopy

Power Supply Integral for 44.3

Remote mounted for 44.3m, 44.8, 44.14

Bocci recommends remote mounting power supplies for ease

of long-term maintenance.

**Environment** Indoor, dry location. IP30

Patent # US D776,856

EU 002840975-0001-0003

Certifications

Weight (kg)

Round

**44.3** 13.6

Rectangle

| 44.8  | 50   |
|-------|------|
| 44.14 | 67.6 |