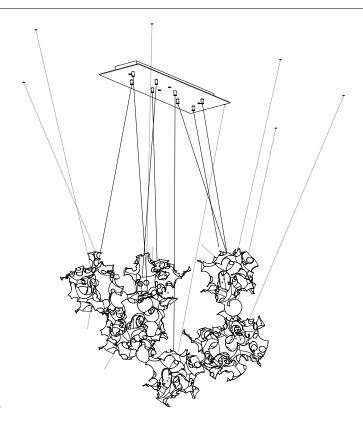

Specifications 44 Series

Image shown above 44.8 with rectangular canopy

± 180 - 330mm

Series 44

Mounting Ceiling mounted

Pendant Colour Aluminum

Lamp 1W LED, 2700K, 100lm (2500K and 3000K options available)

Coaxial Cable Adjustable 3000mm standard / up to 30500mm maximum

Anchor Finishes White, black, brass, brushed nickel

Canopy Finish White canopy

Materials Cast aluminum, braided metal coaxial cable, suspension cable,

electrical components, steel canopy

Power Supply Integral for 44.3

Remote mounted for 44.3m, 44.8, 44.14

Bocci recommends remote mounting power supplies for ease

of long-term maintenance.

**Environment** Indoor, dry location. IP30

## ADJUSTABLE LENGTH

up to 3000 standard

up to 30500 custom

850 x 284