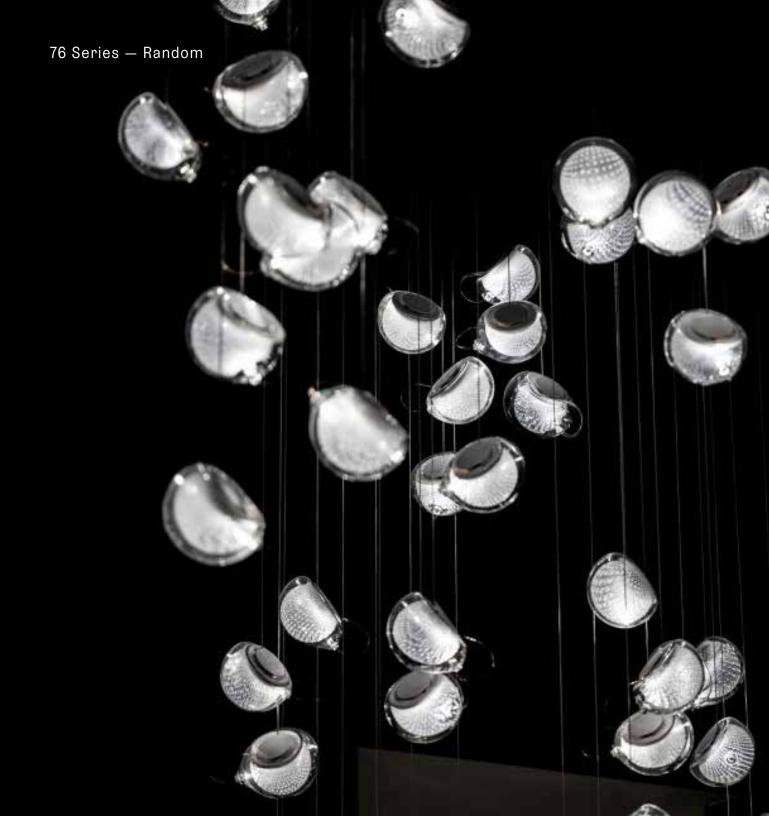

## 76 Series — Wall and Ceiling | Random

Adjustable length

Adjustable up to 3000 (10') standard Adjustable up to 30500 (100')custom

Ø400

Ø501

76.37

76.61

Non-adjustable length up to 3000 (10') standard

Formed by introducing a vacuum into a strata composed of hot white and clear glass with copper mesh between; the vacuum causes the white layer to pull away through the embedded mesh, leaving numerous tendrils of white glass suspended within an interstitial space as it goes.