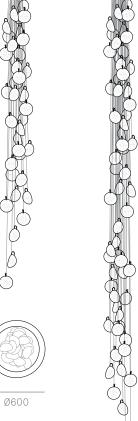

## 76 Series — Wall and Ceiling | Random

Adjustable length

Adjustable up to 3000 (10') standard Adjustable up to 30500 (100')custom

Ø400

Ø501

76.37

76.61

Non-adjustable length up to 3000 (10') standard