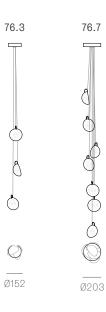

## 76 Series — Wall and Ceiling | Random

Adjustable length

Adjustable up to 3000 (10') standard Adjustable up to 30500 (100')custom

Ø400

Ø501

76.37

76.61

Non-adjustable length up to 3000 (10') standard