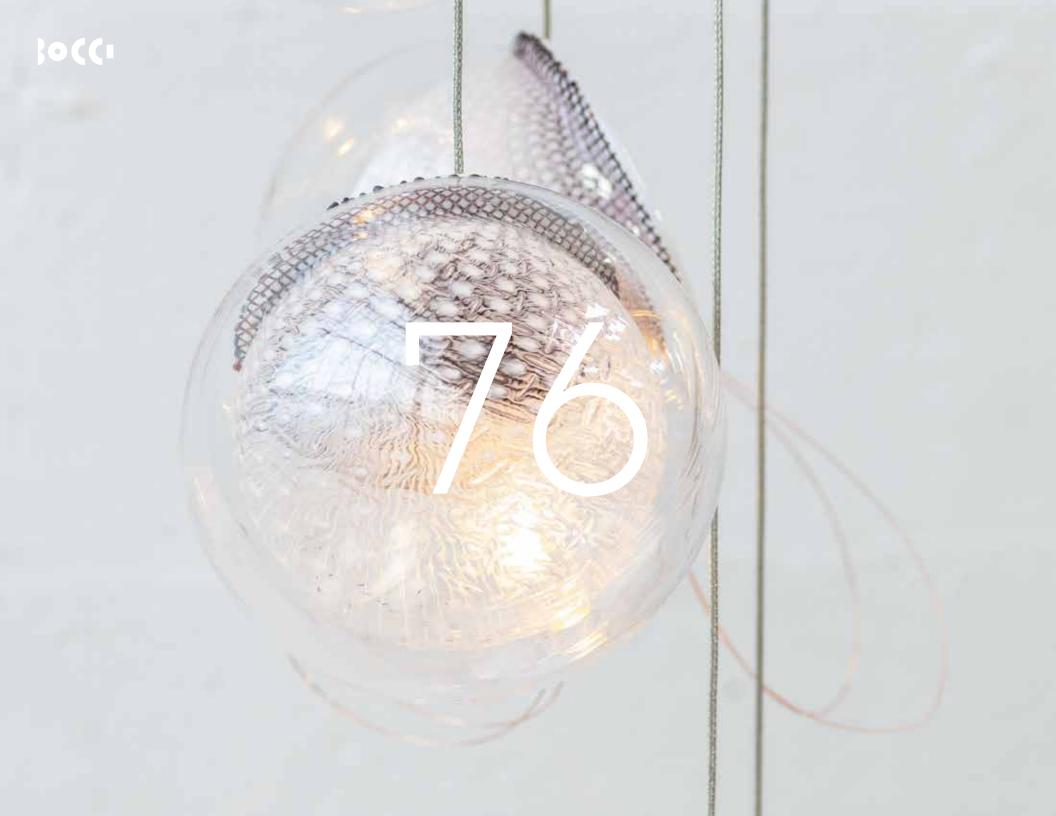

Formed by introducing a vacuum into a strata composed of hot white and clear glass with copper mesh between; the vacuum causes the white layer to pull away through the embedded mesh, leaving numerous tendrils of white glass suspended within an interstitial space as it goes.

## Material

Blown glass, copper mesh, braided metal coaxial cable, electrical components, and brushed nickel or white powder coated canopy.