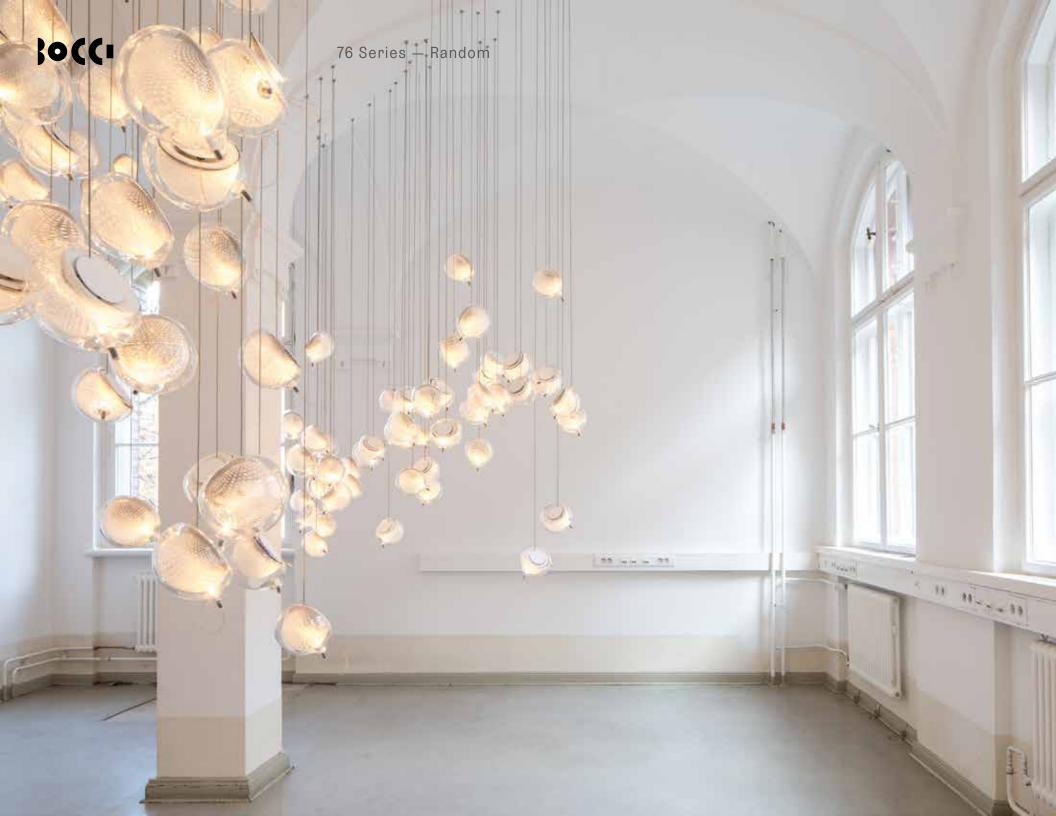

Formed by introducing a vacuum into a strata composed of hot white and clear glass with copper mesh between; the vacuum causes the white layer to pull away through the embedded mesh, leaving numerous tendrils of white glass suspended within an interstitial space as it goes.

## Material

Blown glass, copper mesh, braided metal coaxial cable, electrical components, and brushed nickel or white powder coated canopy.