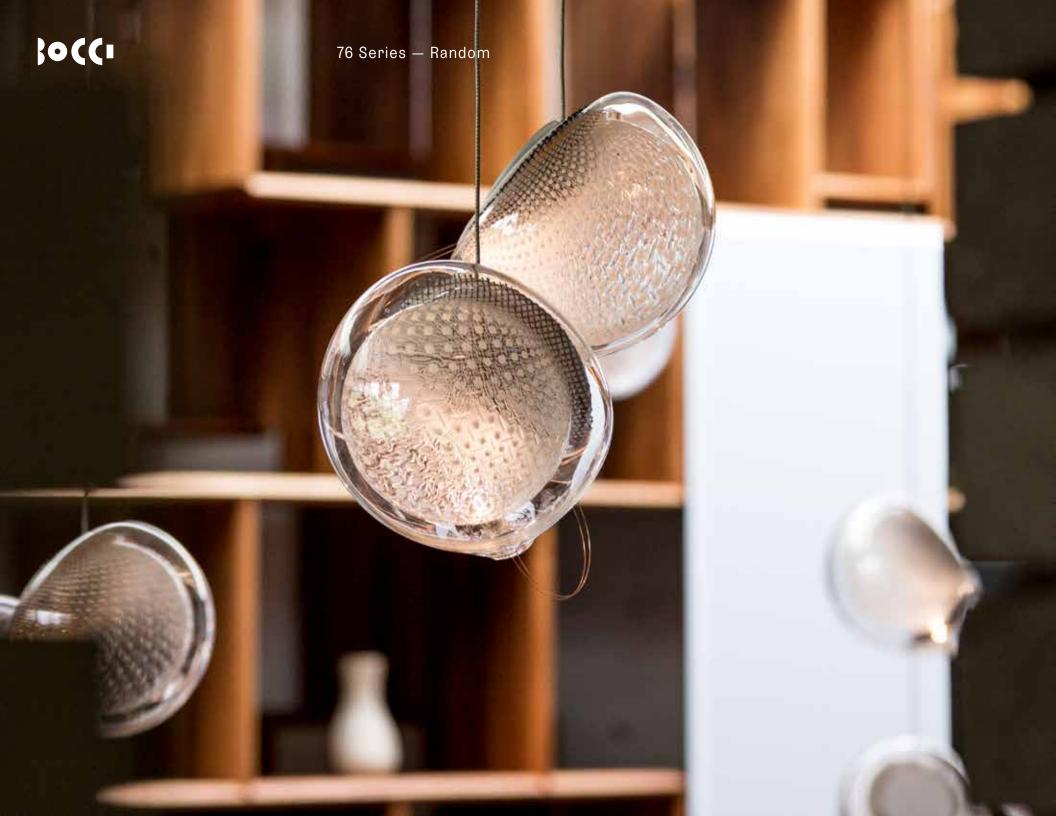

Formed by introducing a vacuum into a strata composed of hot white and clear glass with copper mesh between; the vacuum causes the white layer to pull away through the embedded mesh, leaving numerous tendrils of white glass suspended within an interstitial space as it goes.

## Material

Blown glass, copper mesh, braided metal coaxial cable, electrical components, and brushed nickel or white powder coated canopy.