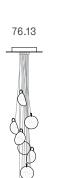

## 76 Series — Wall and Ceiling | Random

Adjustable length

Adjustable up to 3000 (10') standard Adjustable up to 30500 (100')custom

Ø400

Ø501

76.37

76.61

Non-adjustable length up to 3000 (10') standard