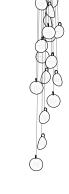

## 76 Series — Wall and Ceiling | Random

Adjustable length

Adjustable up to 3000 (10') standard Adjustable up to 30500 (100')custom

Ø400

Ø501

76.37

76.61

Non-adjustable length up to 3000 (10') standard