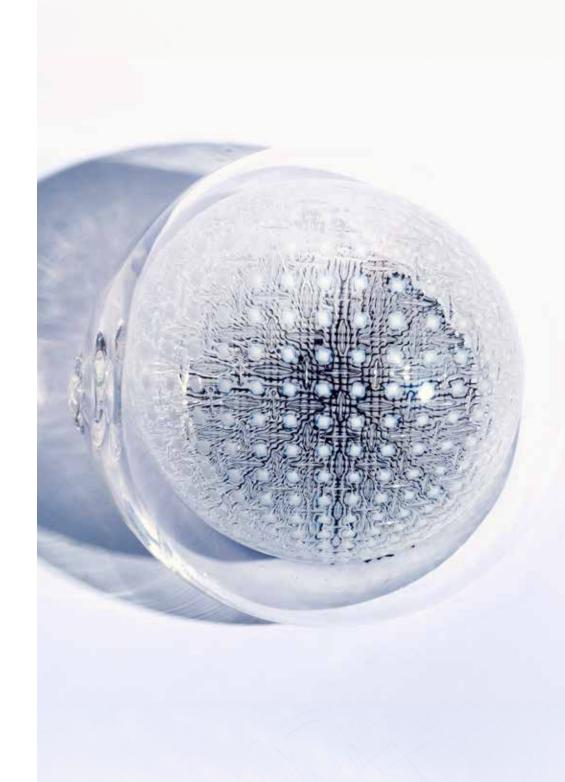

Formed by introducing a vacuum into a strata composed of hot white and clear glass with copper mesh between; the vacuum causes the white layer to pull away through the embedded mesh, leaving numerous tendrils of white glass suspended within an interstitial space as it goes.

## Material

Blown glass, copper mesh, braided metal coaxial cable, electrical components, and brushed nickel or white powder coated canopy.