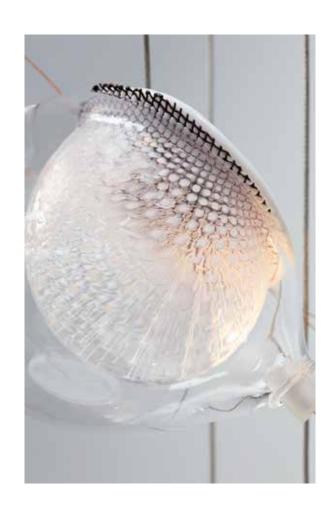

Formed by introducing a vacuum into a strata composed of hot white and clear glass with copper mesh between; the vacuum causes the white layer to pull away through the embedded mesh, leaving numerous tendrils of white glass suspended within an interstitial space as it goes.

## Material

Blown glass, copper mesh, braided metal coaxial cable, electrical components, and brushed nickel or white powder coated canopy.