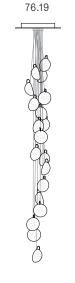

## 76 Series — Wall and Ceiling | Random

Adjustable length

Adjustable up to 3000 (10') standard Adjustable up to 30500 (100')custom

Ø400

Ø501

76.37

76.61

Non-adjustable length up to 3000 (10') standard