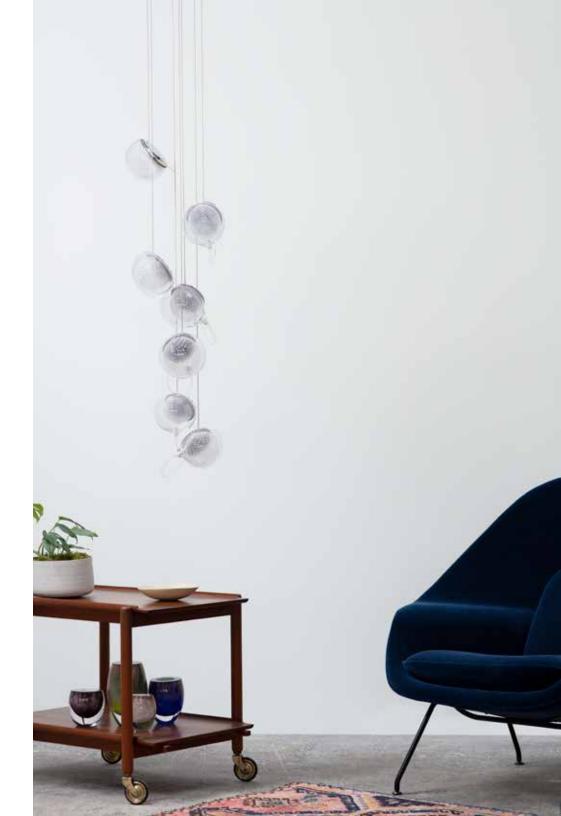

## 76 Series — Wall and Ceiling | Random

Adjustable length

Adjustable up to 3000 (10') standard Adjustable up to 30500 (100')custom

Ø400

Ø501

76.37

76.61

Non-adjustable length up to 3000 (10') standard