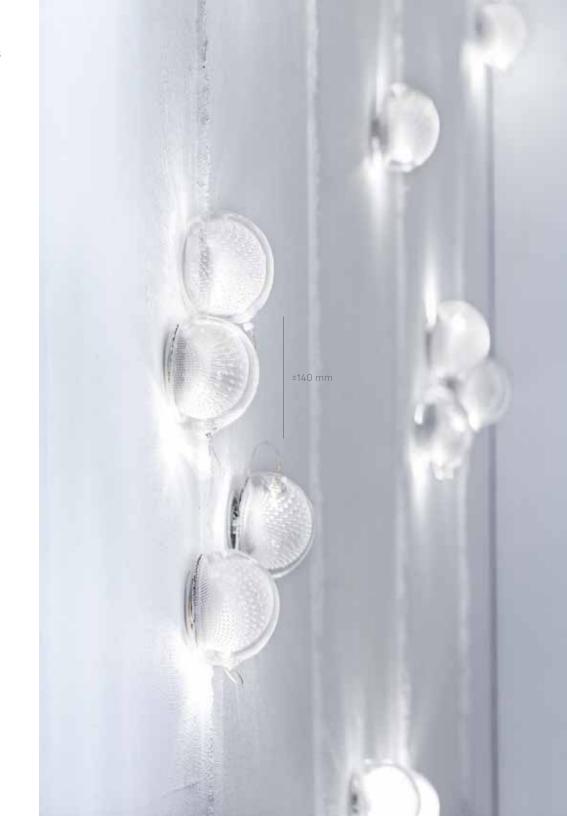

## 76 Series — Wall and Ceiling | Random

Adjustable length

Adjustable up to 3000 (10') standard Adjustable up to 30500 (100')custom

Ø400

Ø501

76.37

76.61

Non-adjustable length up to 3000 (10') standard