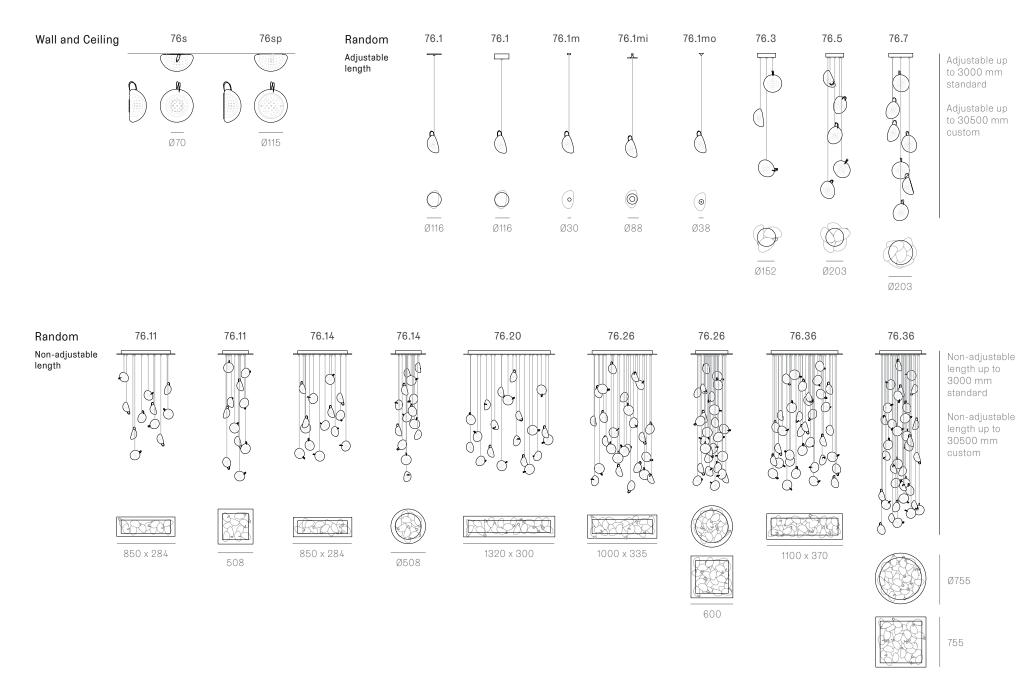

## 76 Series — Wall and Ceiling | Random

Adjustable length

Adjustable up to 3000 (10') standard Adjustable up to 30500 (100')custom

Ø400

Ø501

76.37

76.61

Non-adjustable length up to 3000 (10') standard

Non-adjustable length up to 30500 (100') custom