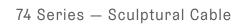

Offering an alternative to track lighting, 74 utilizes our sculptural cable to power the mirrored globe-shaped spotlights. Its adjustable suspension cable and minimal ceiling anchor allows 74 to be placed anywhere and at any height in a room.

## Lamping

3w MR16 lamp

Material
plated steel, cast borosilicate glass, braided
one-directional cable, electrical components,
white power coated steel canopy