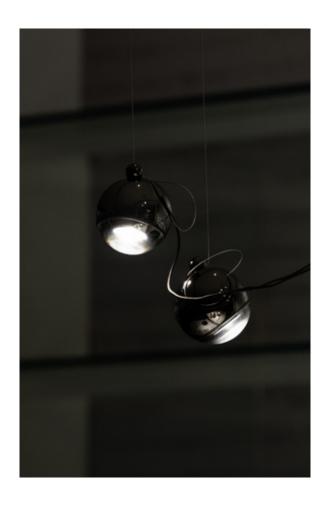

Offering an alternative to track lighting, 74 utilizes our sculptural cable to power the mirrored globe-shaped spotlights. Its adjustable suspension cable and minimal ceiling anchor allows 74 to be placed anywhere and at any height in a room.