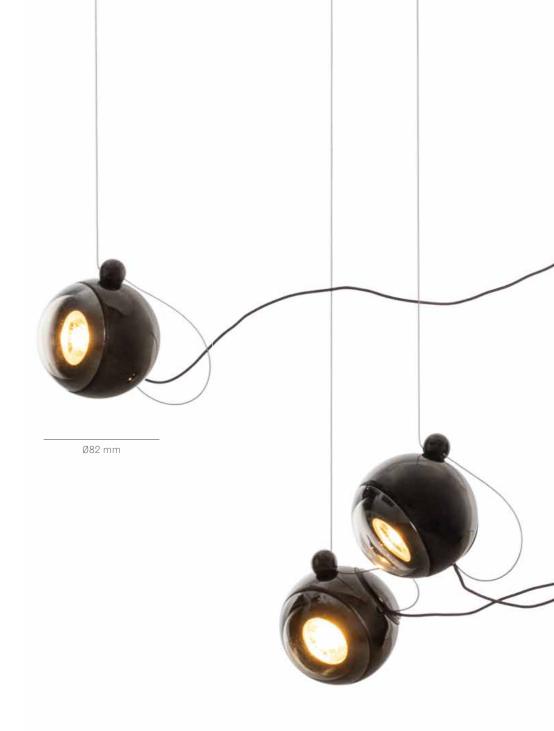

Offering an alternative to track lighting, 74 utilizes our sculptural cable to power the mirrored globe-shaped spotlights. Its adjustable suspension cable and minimal ceiling anchor allows 74 to be placed anywhere and at any height in a room.

## Lamping

3w MR16 lamp

Material
plated steel, cast borosilicate glass, braided
one-directional cable, electrical components,
white power coated steel canopy

## Patent

Worldwide patent pending

Adjustable length

Adjustable up to 3000 mm standard

Adjustable up to 30500 mm custom

74.13

Ø30

Non-adjustable Length

Ø501

Non-adjustable length up to 3000 mm standard

Non-adjustable length up to 30500 mm custom