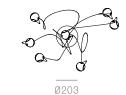

## Patent

Worldwide patent pending

Adjustable length

Adjustable up to 3000 mm standard

Adjustable up to 30500 mm custom

74.13

Ø30

Non-adjustable Length