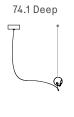

Offering an alternative to track lighting, 74 utilizes our sculptural cable to power the mirrored globe-shaped spotlights. Its adjustable suspension cable and minimal ceiling anchor allows 74 to be placed anywhere and at any height in a room.

## Lamping

3w MR16 lamp

Material
plated steel, cast borosilicate glass, braided
one-directional cable, electrical components,
white power coated steel canopy