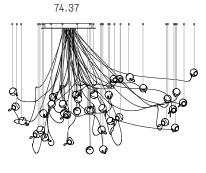

Offering an alternative to track lighting, 74 utilizes our sculptural cable to power the mirrored globe-shaped spotlights. Its adjustable suspension cable and minimal ceiling anchor allows 74 to be placed anywhere and at any height in a room.