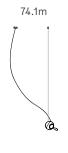

## Patent

Worldwide patent pending

Adjustable length

Adjustable up to 3000 mm standard

Adjustable up to 30500 mm custom

74.13

Ø30

Non-adjustable Length

Ø501

Non-adjustable length up to 3000 mm standard

Non-adjustable length up to 30500 mm custom