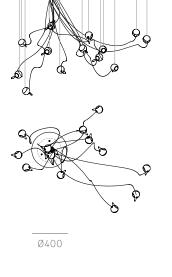

Ø501

Non-adjustable length up to 3000 mm standard

Non-adjustable length up to 30500 mm custom