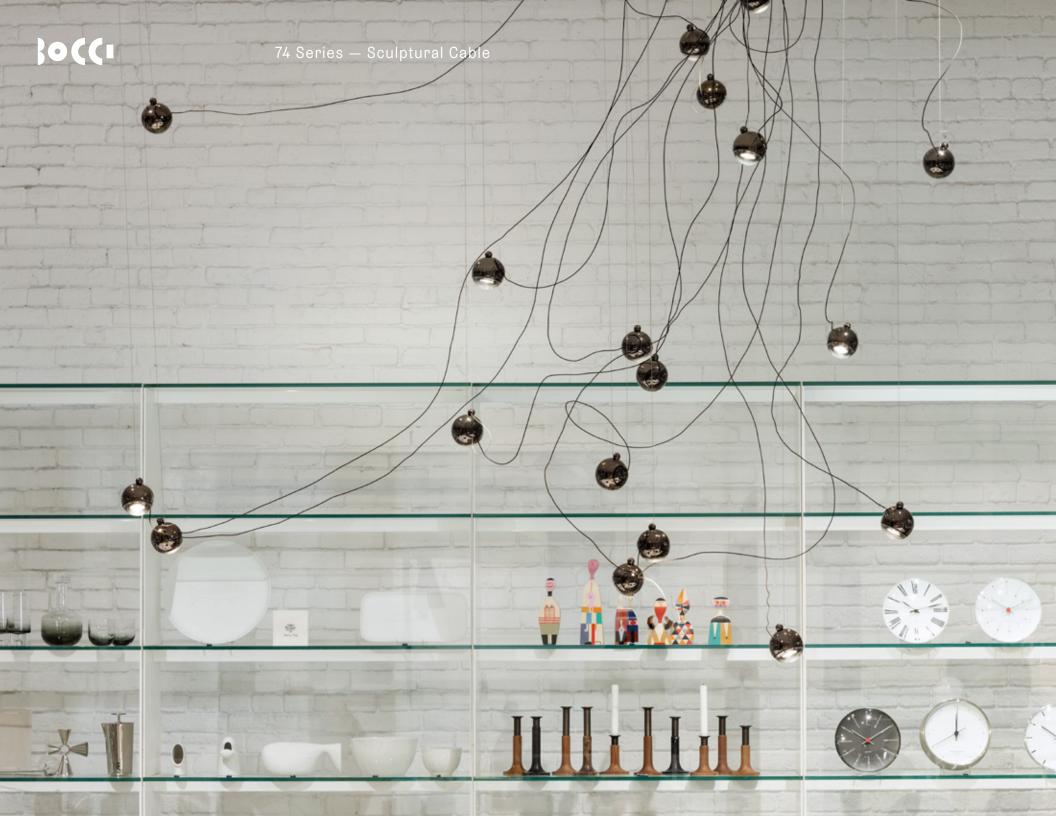

Offering an alternative to track lighting, 74 utilizes our sculptural cable to power the mirrored globe-shaped spotlights. Its adjustable suspension cable and minimal ceiling anchor allows 74 to be placed anywhere and at any height in a room.