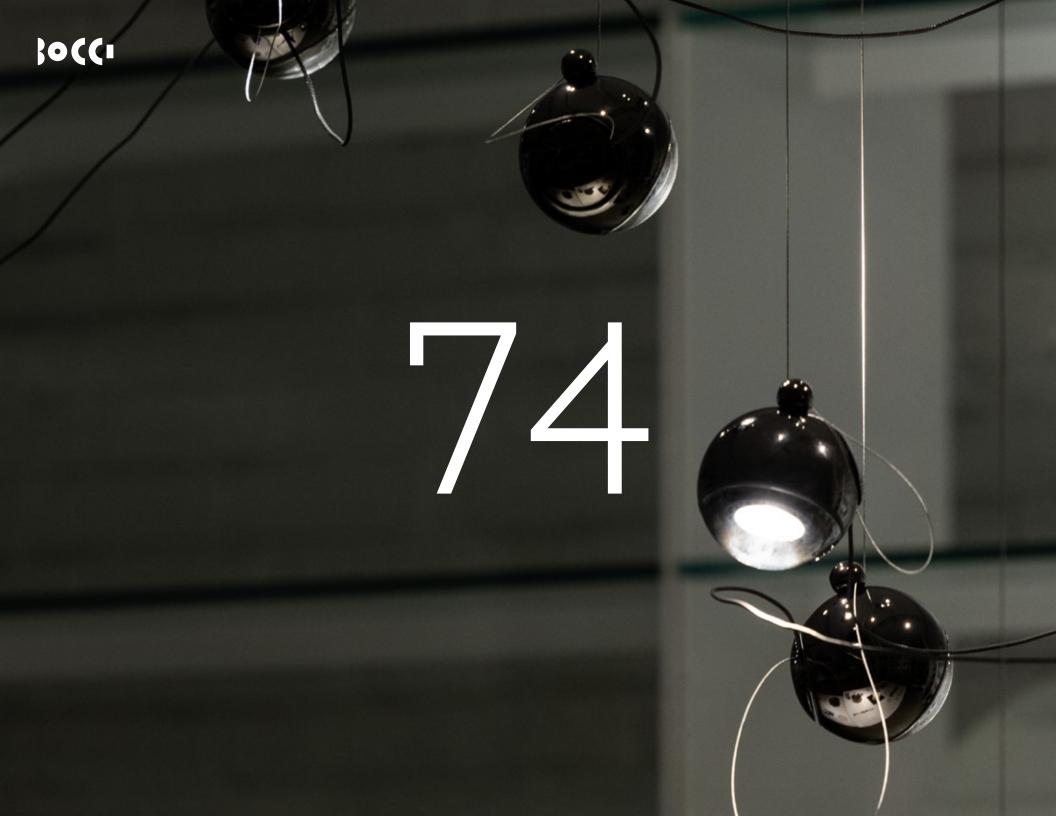

Offering an alternative to track lighting, 74 utilizes our sculptural cable to power the mirrored globe-shaped spotlights. Its adjustable suspension cable and minimal ceiling anchor allows 74 to be placed anywhere and at any height in a room.