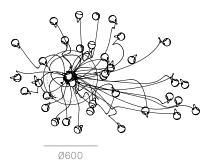

Offering an alternative to track lighting, 74 utilizes our sculptural cable to power the mirrored globe-shaped spotlights. Its adjustable suspension cable and minimal ceiling anchor allows 74 to be placed anywhere and at any height in a room.

## Patent

Worldwide patent pending

Adjustable length

Adjustable up to 3000 mm standard

Adjustable up to 30500 mm custom

74.13

Ø30

Non-adjustable Length