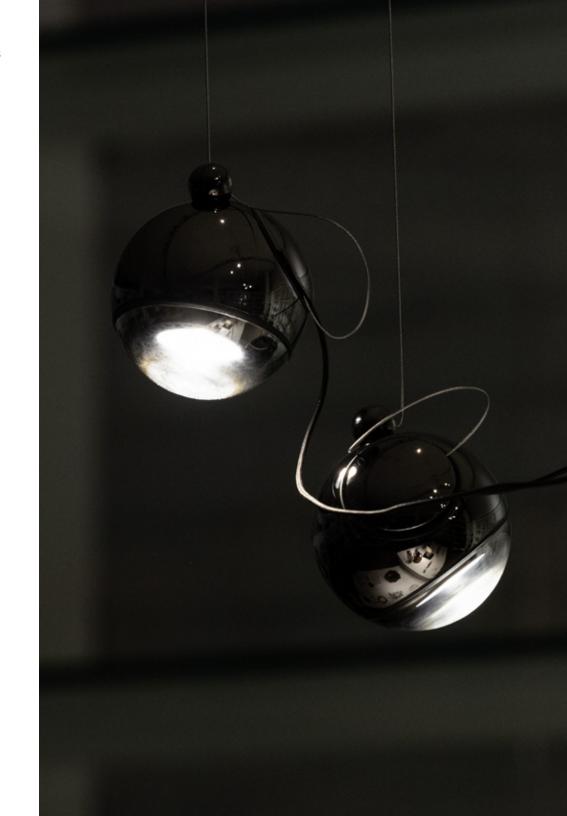

Offering an alternative to track lighting, 74 utilizes our sculptural cable to power the mirrored globe-shaped spotlights. Its adjustable suspension cable and minimal ceiling anchor allows 74 to be placed anywhere and at any height in a room.