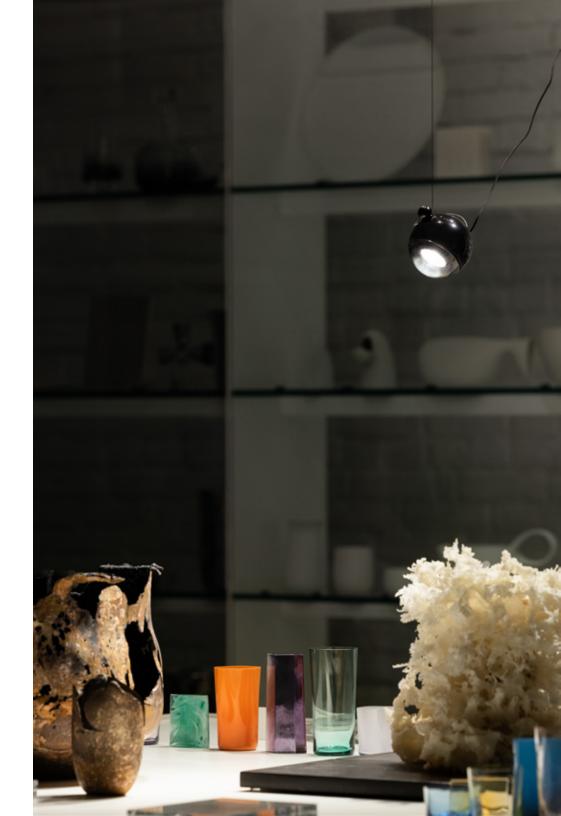

Offering an alternative to track lighting, 74 utilizes our sculptural cable to power the mirrored globe-shaped spotlights. Its adjustable suspension cable and minimal ceiling anchor allows 74 to be placed anywhere and at any height in a room.