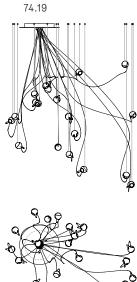

Offering an alternative to track lighting, 74 utilizes our sculptural cable to power the mirrored globe-shaped spotlights. Its adjustable suspension cable and minimal ceiling anchor allows 74 to be placed anywhere and at any height in a room.