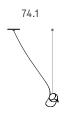

Offering an alternative to track lighting, 74 utilizes our sculptural cable to power the mirrored globe-shaped spotlights. Its adjustable suspension cable and minimal ceiling anchor allows 74 to be placed anywhere and at any height in a room.

## Lamping

3w MR16 lamp

Material
plated steel, cast borosilicate glass, braided
one-directional cable, electrical components,
white power coated steel canopy