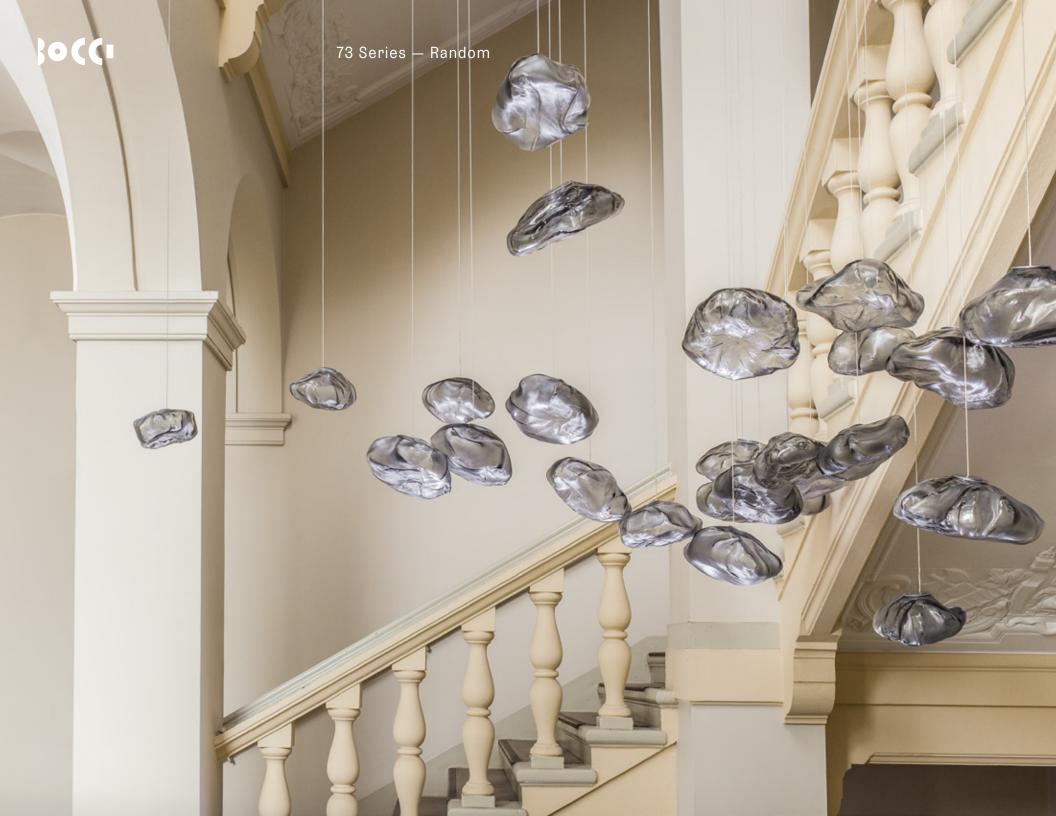

73 results from blowing liquid glass into a folded and highly heat-resistant ceramic fabric vessel. The resulting shape has a formal and textural expression intuitively associated with fabric, which becomes permanent and rigid as it cools. A xenon or LED is positioned to fill the resulting volume with diffuse light, accentuating the volumetric perception of the piece.

## 73 Series — Wall and Ceiling | Table Light | Random

Adjustable up to 3000 mm standard

Adjustable up to 30500 mm custom

Non-adjustable length up to 3000 mm standard

Non-adjustable length up to 30500 mm custom