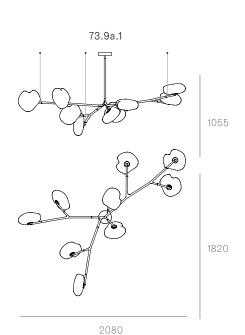

## 73 Series — Wall and Ceiling | Table Light | Random

Adjustable up to 3000 mm standard

Adjustable up to 30500 mm custom

Non-adjustable length up to 3000 mm standard

Non-adjustable length up to 30500 mm custom

Note: Height dimensions shown with 500mm extender. For additional extenders, please refer to Pendant Specification document.

Note: Height dimensions shown with 500mm extender. For additional extenders, please refer to Pendant Specification document.

All dimensions are in millimeters (mm) unless otherwise specified.