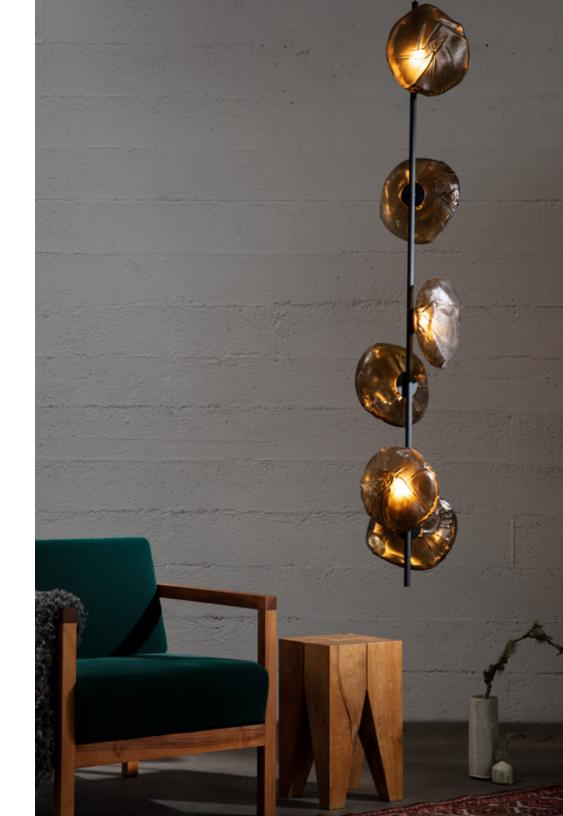

73 results from blowing liquid glass into a folded and highly heat-resistant ceramic fabric vessel. The resulting shape has a formal and textural expression intuitively associated with fabric, which becomes permanent and rigid as it cools. A xenon or LED is positioned to fill the resulting volume with diffuse light, accentuating the volumetric perception of the piece.

## 73 Series — Wall and Ceiling | Table Light | Random

Adjustable up to 3000 mm standard

Adjustable up to 30500 mm custom

Non-adjustable length up to 3000 mm standard

Non-adjustable length up to 30500 mm custom