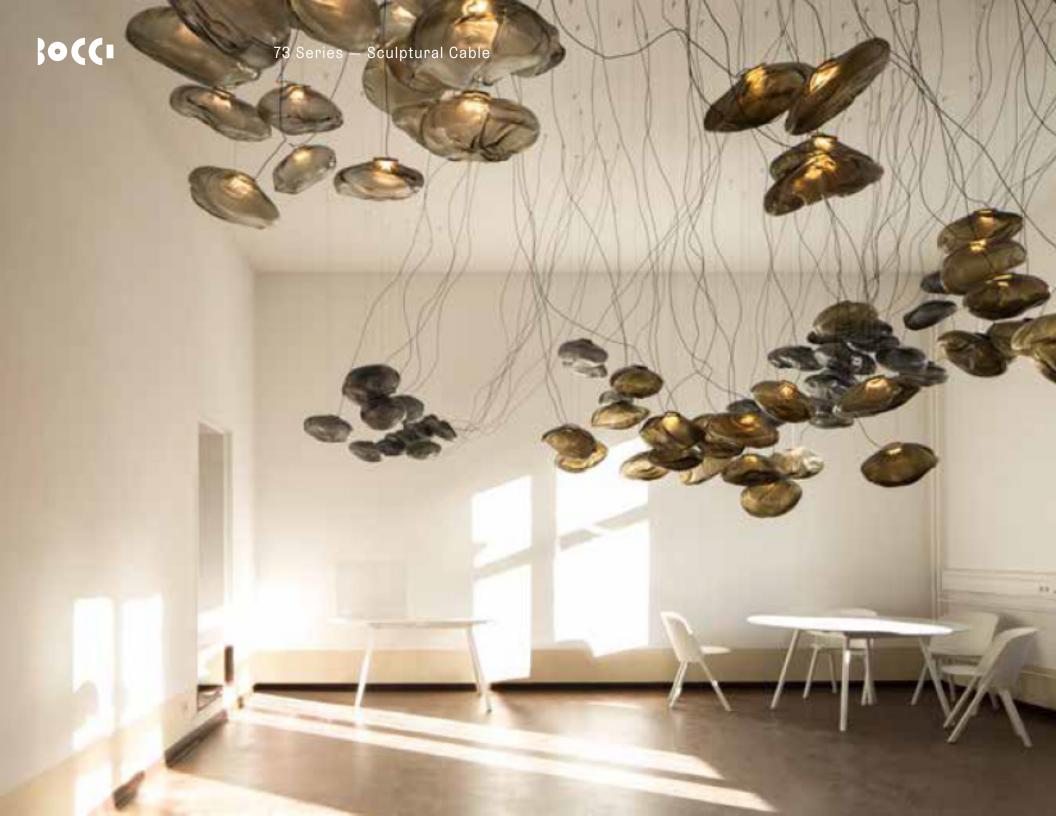

73 results from blowing liquid glass into a folded and highly heat-resistant ceramic fabric vessel. The resulting shape has a formal and textural expression intuitively associated with fabric, which becomes permanent and rigid as it cools. A xenon or LED is positioned to fill the resulting volume with diffuse light, accentuating the volumetric perception of the piece.