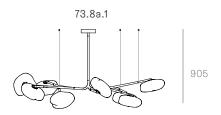

## 73 Series — Wall and Ceiling | Table Light | Random

Adjustable up to 3000 mm standard

Adjustable up to 30500 mm custom

Non-adjustable length up to 3000 mm standard

Non-adjustable length up to 30500 mm custom

Note: Height dimensions shown with 500mm extender. For additional extenders, please refer to Pendant Specification document.

Note: Height dimensions shown with 500mm extender. For additional extenders, please refer to Pendant Specification document.

All dimensions are in millimeters (mm) unless otherwise specified.