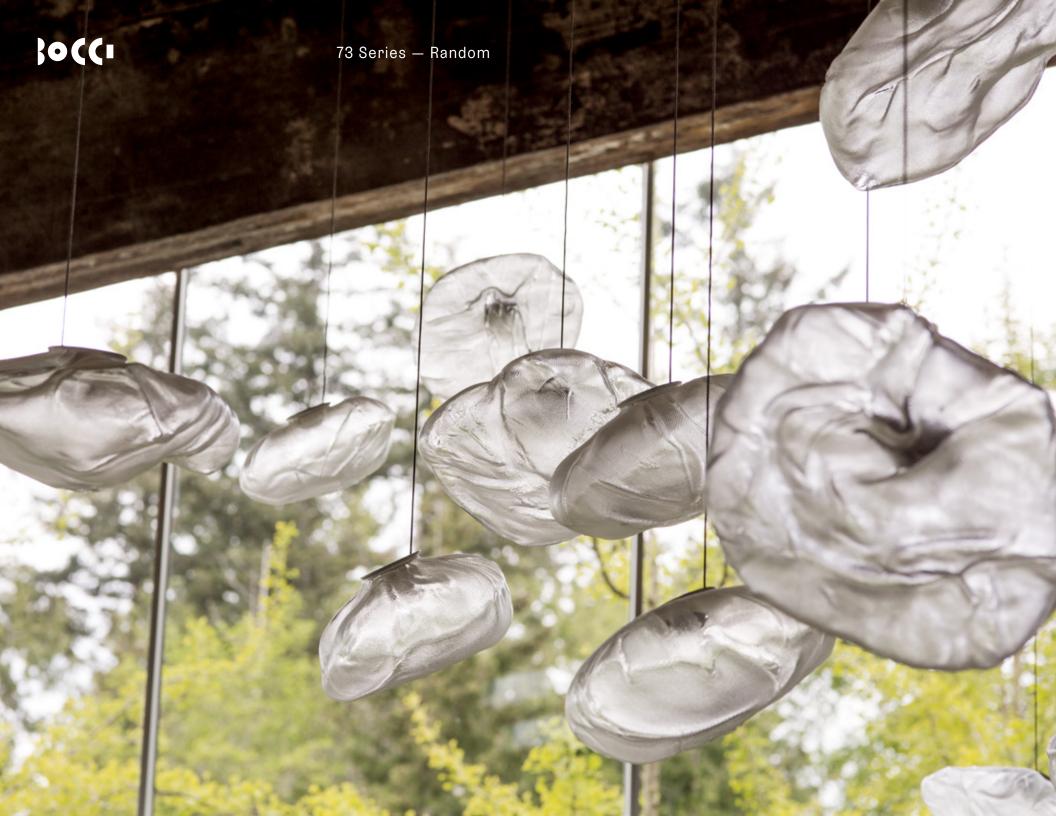

73 results from blowing liquid glass into a folded and highly heat-resistant ceramic fabric vessel. The resulting shape has a formal and textural expression intuitively associated with fabric, which becomes permanent and rigid as it cools. A xenon or LED is positioned to fill the resulting volume with diffuse light, accentuating the volumetric perception of the piece.