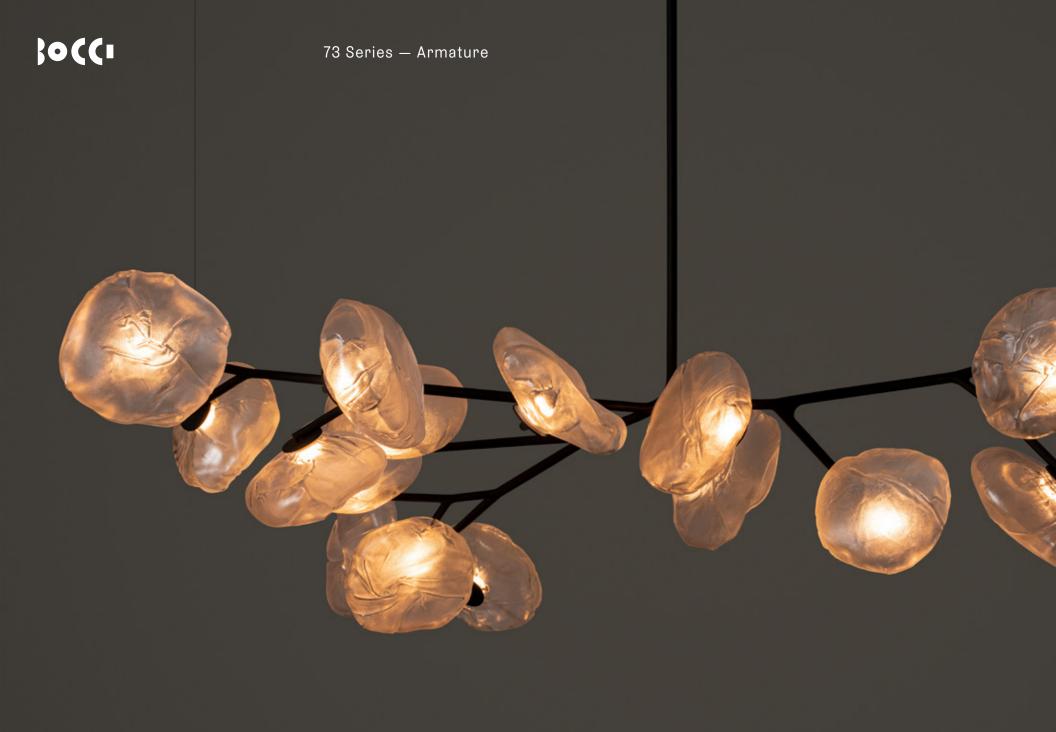

73 results from blowing liquid glass into a folded and highly heat-resistant ceramic fabric vessel. The resulting shape has a formal and textural expression intuitively associated with fabric, which becomes permanent and rigid as it cools. A xenon or LED is positioned to fill the resulting volume with diffuse light, accentuating the volumetric perception of the piece.