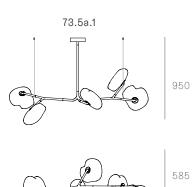

## 73 Series — Wall and Ceiling | Table Light | Random

Adjustable up to 3000 mm standard

Adjustable up to 30500 mm custom

Non-adjustable length up to 3000 mm standard

Non-adjustable length up to 30500 mm custom

Note: Height dimensions shown with 500mm extender. For additional extenders, please refer to Pendant Specification document.

Note: Height dimensions shown with 500mm extender. For additional extenders, please refer to Pendant Specification document.