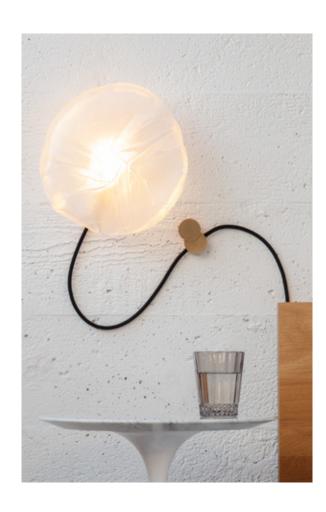

73 results from blowing liquid glass into a folded and highly heat-resistant ceramic fabric vessel. The resulting shape has a formal and textural expression intuitively associated with fabric, which becomes permanent and rigid as it cools. A xenon or LED is positioned to fill the resulting volume with diffuse light, accentuating the volumetric perception of the piece.