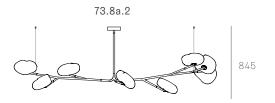

## 73 Series — Wall and Ceiling | Table Light | Random

Adjustable up to 3000 mm standard

Adjustable up to 30500 mm custom

Non-adjustable length up to 3000 mm standard

Non-adjustable length up to 30500 mm custom

Note: Height dimensions shown with 500mm extender. For additional extenders, please refer to Pendant Specification document.

Note: Height dimensions shown with 500mm extender. For additional extenders, please refer to Pendant Specification document.

All dimensions are in millimeters (mm) unless otherwise specified.