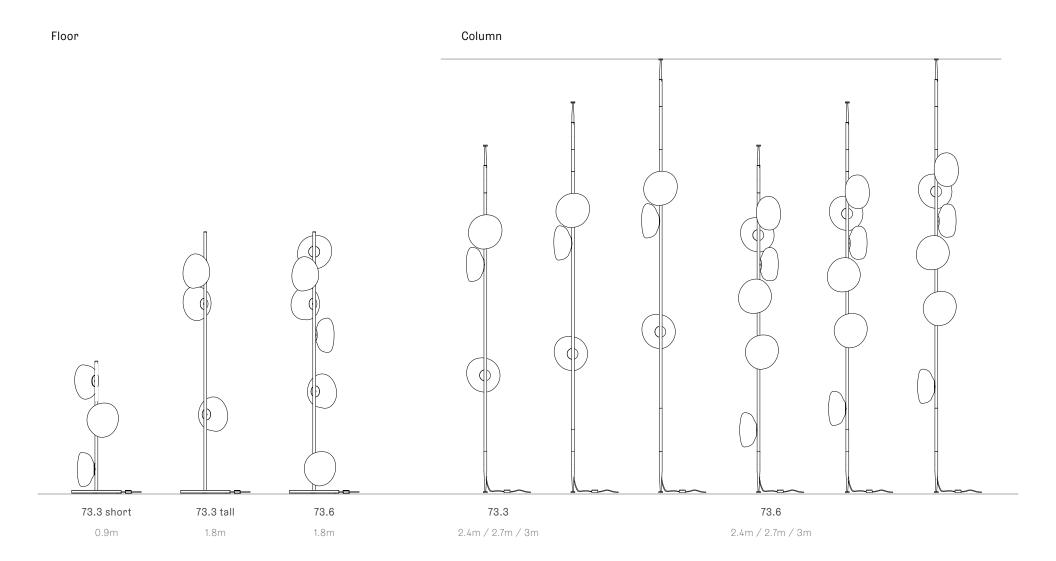

## 73 Series — Wall and Ceiling | Table Light | Random

Adjustable up to 3000 mm standard

Adjustable up to 30500 mm custom

Non-adjustable length up to 3000 mm standard

Non-adjustable length up to 30500 mm custom

Note: Height dimensions shown with 500mm extender. For additional extenders, please refer to Pendant Specification document.

Note: Height dimensions shown with 500mm extender. For additional extenders, please refer to Pendant Specification document.