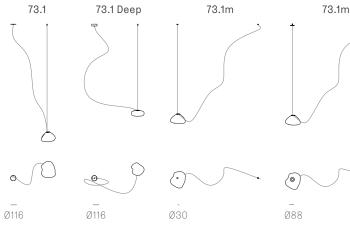

## 73 Series — Wall and Ceiling | Table Light | Random

Adjustable up to 3000 mm standard

Adjustable up to 30500 mm custom

Non-adjustable length up to 3000 mm standard

Non-adjustable length up to 30500 mm custom

Note: Height dimensions shown with 500mm extender. For additional extenders, please refer to Pendant Specification document.

Note: Height dimensions shown with 500mm extender. For additional extenders, please refer to Pendant Specification document.