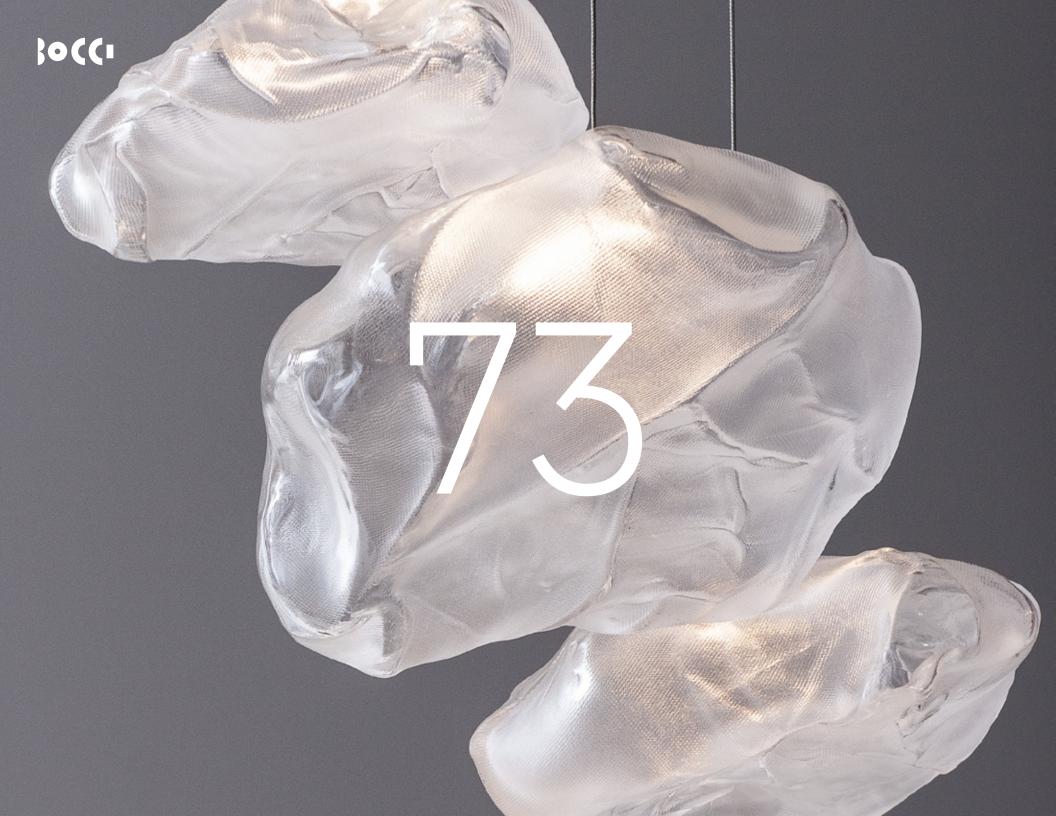

73 results from blowing liquid glass into a folded and highly heat-resistant ceramic fabric vessel. The resulting shape has a formal and textural expression intuitively associated with fabric, which becomes permanent and rigid as it cools. A xenon or LED is positioned to fill the resulting volume with diffuse light, accentuating the volumetric perception of the piece.