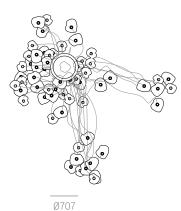

73 results from blowing liquid glass into a folded and highly heat-resistant ceramic fabric vessel. The resulting shape has a formal and textural expression intuitively associated with fabric, which becomes permanent and rigid as it cools. A xenon or LED is positioned to fill the resulting volume with diffuse light, accentuating the volumetric perception of the piece.

## 73 Series — Wall and Ceiling | Table Light | Random

Adjustable up to 3000 mm standard

Adjustable up to 30500 mm custom

Non-adjustable length up to 3000 mm standard

Non-adjustable length up to 30500 mm custom