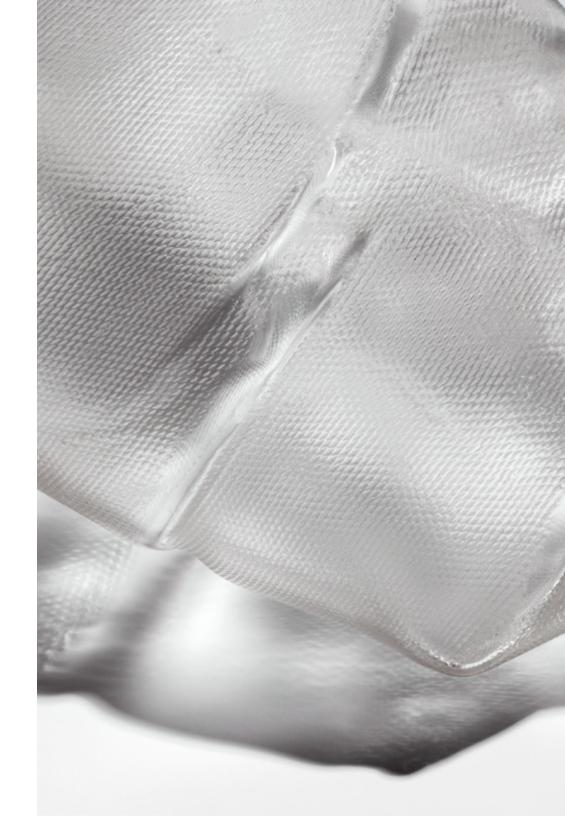

73 results from blowing liquid glass into a folded and highly heat-resistant ceramic fabric vessel. The resulting shape has a formal and textural expression intuitively associated with fabric, which becomes permanent and rigid as it cools. A xenon or LED is positioned to fill the resulting volume with diffuse light, accentuating the volumetric perception of the piece.