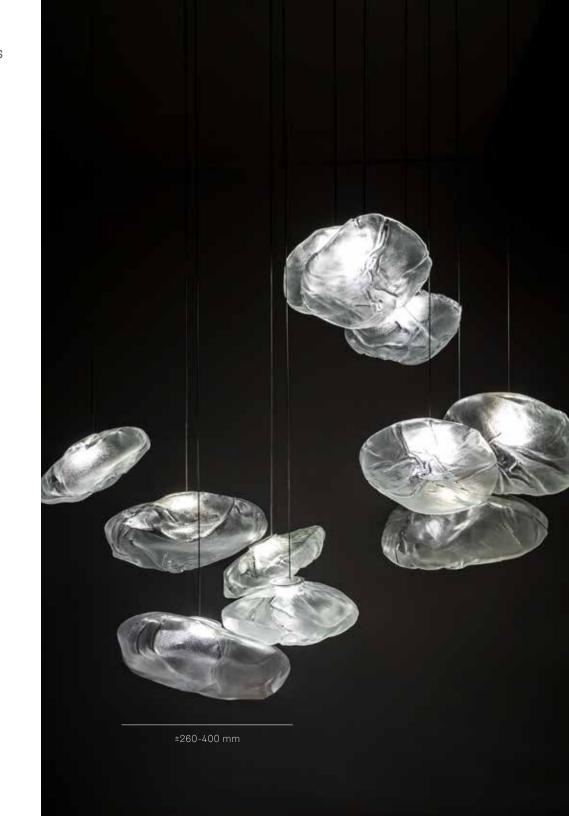

73 results from blowing liquid glass into a folded and highly heat-resistant ceramic fabric vessel. The resulting shape has a formal and textural expression intuitively associated with fabric, which becomes permanent and rigid as it cools. A xenon or LED is positioned to fill the resulting volume with diffuse light, accentuating the volumetric perception of the piece.