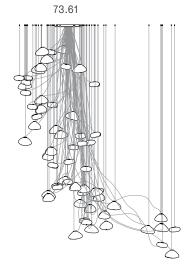

73 results from blowing liquid glass into a folded and highly heat-resistant ceramic fabric vessel. The resulting shape has a formal and textural expression intuitively associated with fabric, which becomes permanent and rigid as it cools. A xenon or LED is positioned to fill the resulting volume with diffuse light, accentuating the volumetric perception of the piece.

## 73 Series — Wall and Ceiling | Table Light | Random

Adjustable up to 3000 mm standard

Adjustable up to 30500 mm custom

Non-adjustable length up to 3000 mm standard

Non-adjustable length up to 30500 mm custom