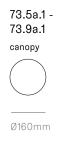

## 73 Series — Wall and Ceiling | Table Light | Random

Adjustable up to 3000 mm standard

Adjustable up to 30500 mm custom

Non-adjustable length up to 3000 mm standard

Non-adjustable length up to 30500 mm custom