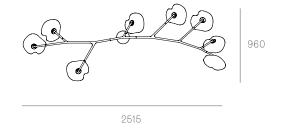

## 73 Series — Wall and Ceiling | Table Light | Random

Adjustable up to 3000 mm standard

Adjustable up to 30500 mm custom

Non-adjustable length up to 3000 mm standard

Non-adjustable length up to 30500 mm custom

Note: Height dimensions shown with 500mm extender. For additional extenders, please refer to Pendant Specification document.

Note: Height dimensions shown with 500mm extender. For additional extenders, please refer to Pendant Specification document.

All dimensions are in millimeters (mm) unless otherwise specified.