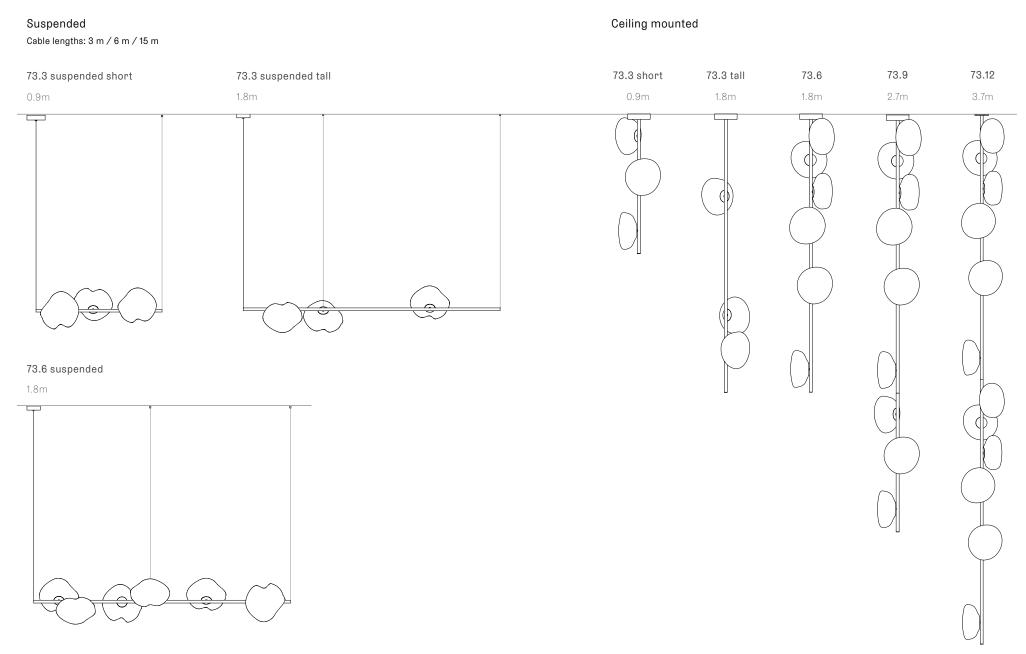

## 73 Series — Wall and Ceiling | Table Light | Random

Adjustable up to 3000 mm standard

Adjustable up to 30500 mm custom

Non-adjustable length up to 3000 mm standard

Non-adjustable length up to 30500 mm custom

Note: Height dimensions shown with 500mm extender. For additional extenders, please refer to Pendant Specification document.

Note: Height dimensions shown with 500mm extender. For additional extenders, please refer to Pendant Specification document.