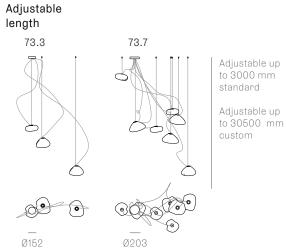

## 73 Series — Wall and Ceiling | Table Light | Random

Adjustable up to 3000 mm standard

Adjustable up to 30500 mm custom

Non-adjustable length up to 3000 mm standard

Non-adjustable length up to 30500 mm custom

Note: Height dimensions shown with 500mm extender. For additional extenders, please refer to Pendant Specification document.

Note: Height dimensions shown with 500mm extender. For additional extenders, please refer to Pendant Specification document.

All dimensions are in millimeters (mm) unless otherwise specified.