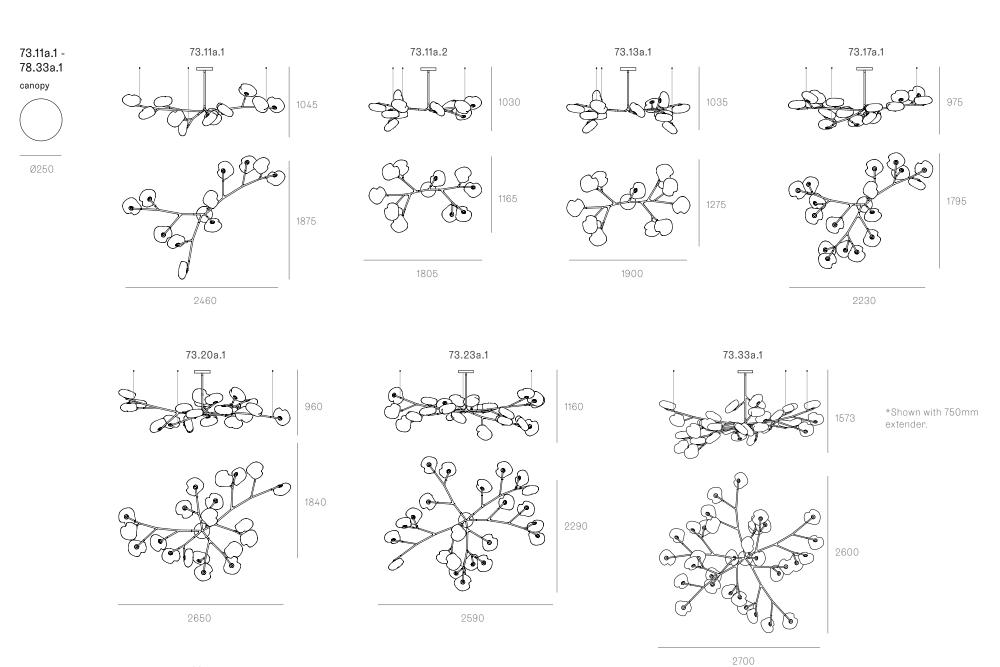

## 73 Series — Wall and Ceiling | Table Light | Random

Adjustable up to 3000 mm standard

Adjustable up to 30500 mm custom

Non-adjustable length up to 3000 mm standard

Non-adjustable length up to 30500 mm custom

Note: Height dimensions shown with 500mm extender. For additional extenders, please refer to Pendant Specification document.

Note: Height dimensions shown with 500mm extender. For additional extenders, please refer to Pendant Specification document.

All dimensions are in millimeters (mm) unless otherwise specified.