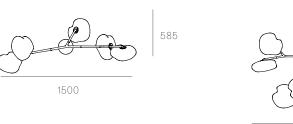

## 73 Series — Wall and Ceiling | Table Light | Random

Adjustable up to 3000 mm standard

Adjustable up to 30500 mm custom

Non-adjustable length up to 3000 mm standard

Non-adjustable length up to 30500 mm custom

Note: Height dimensions shown with 500mm extender. For additional extenders, please refer to Pendant Specification document.

Note: Height dimensions shown with 500mm extender. For additional extenders, please refer to Pendant Specification document.