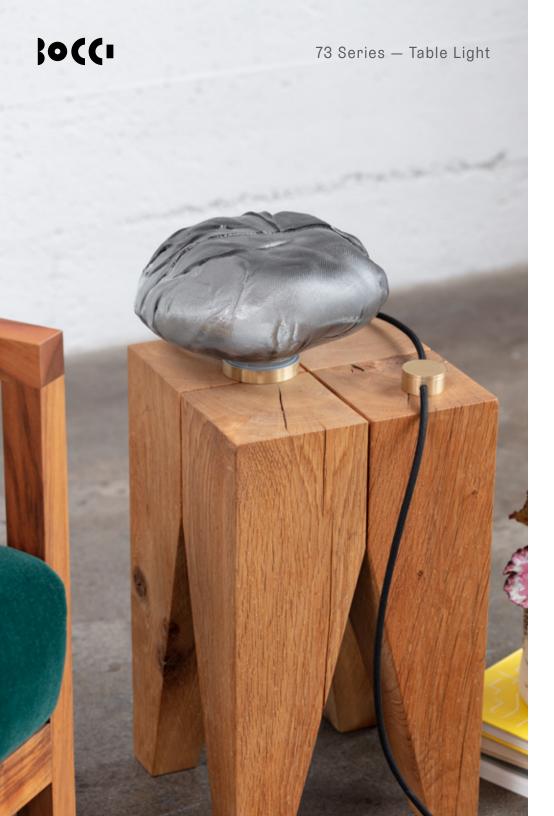

73 results from blowing liquid glass into a folded and highly heat-resistant ceramic fabric vessel. The resulting shape has a formal and textural expression intuitively associated with fabric, which becomes permanent and rigid as it cools. A xenon or LED is positioned to fill the resulting volume with diffuse light, accentuating the volumetric perception of the piece.

## 73 Series — Wall and Ceiling | Table Light | Random

Adjustable up to 3000 mm standard

Adjustable up to 30500 mm custom

Non-adjustable length up to 3000 mm standard

Non-adjustable length up to 30500 mm custom