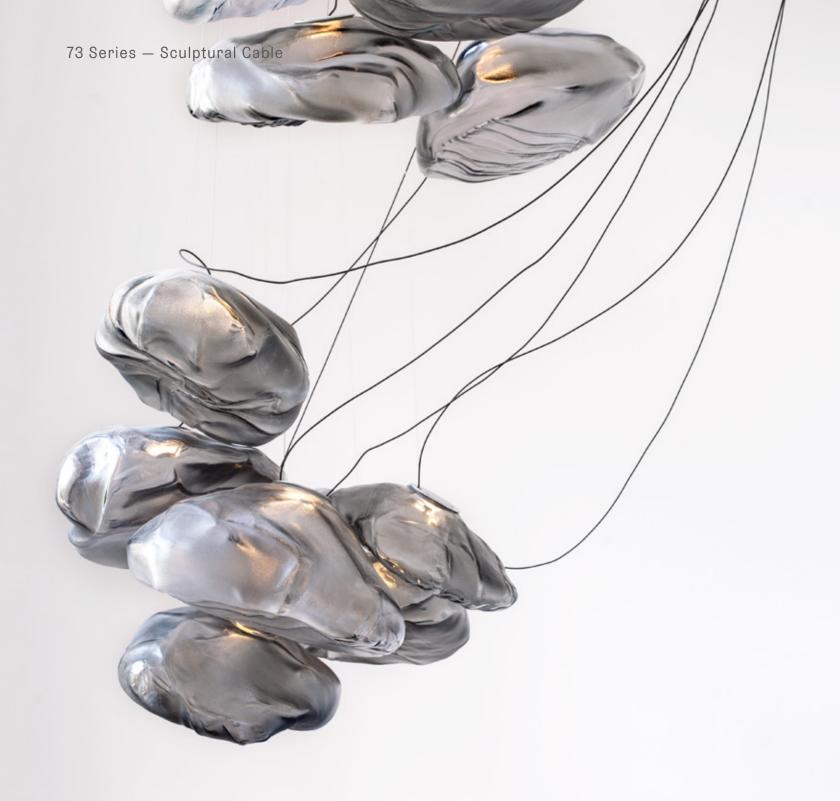

73 results from blowing liquid glass into a folded and highly heat-resistant ceramic fabric vessel. The resulting shape has a formal and textural expression intuitively associated with fabric, which becomes permanent and rigid as it cools. A xenon or LED is positioned to fill the resulting volume with diffuse light, accentuating the volumetric perception of the piece.