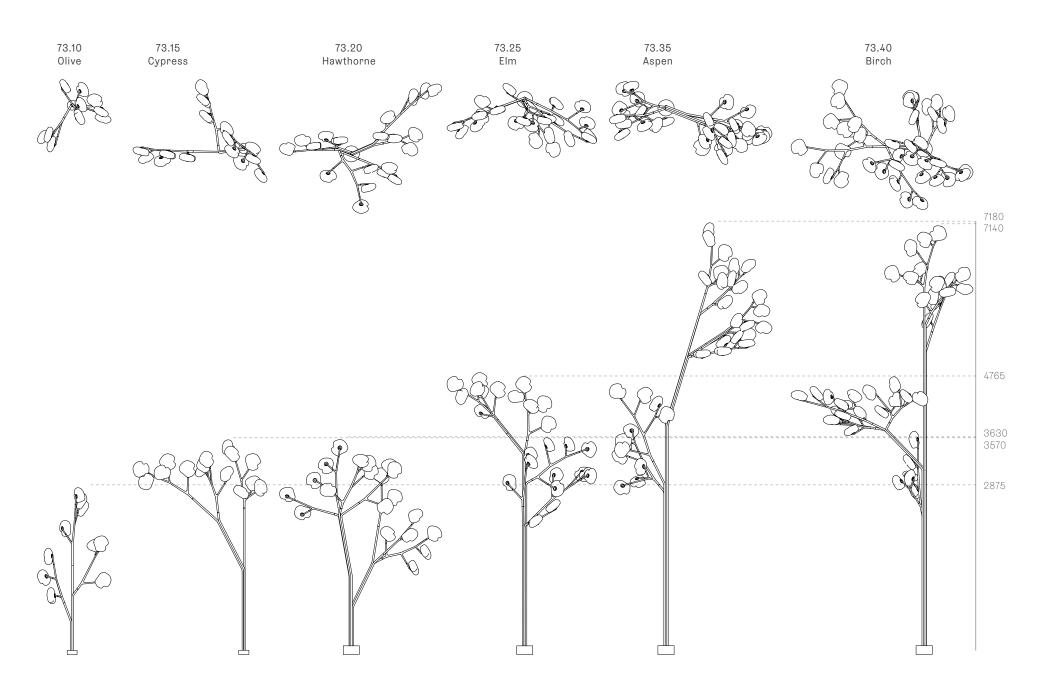

## 73 Series — Wall and Ceiling | Table Light | Random

Adjustable up to 3000 mm standard

Adjustable up to 30500 mm custom

Non-adjustable length up to 3000 mm standard

Non-adjustable length up to 30500 mm custom

Note: Height dimensions shown with 500mm extender. For additional extenders, please refer to Pendant Specification document.

Note: Height dimensions shown with 500mm extender. For additional extenders, please refer to Pendant Specification document.