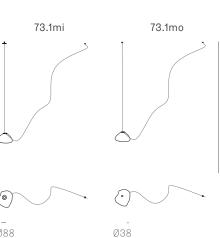

## 73 Series — Wall and Ceiling | Table Light | Random

Adjustable up to 3000 mm standard

Adjustable up to 30500 mm custom

Non-adjustable length up to 3000 mm standard

Non-adjustable length up to 30500 mm custom

Note: Height dimensions shown with 500mm extender. For additional extenders, please refer to Pendant Specification document.

Note: Height dimensions shown with 500mm extender. For additional extenders, please refer to Pendant Specification document.