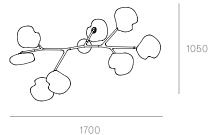

## 73 Series — Wall and Ceiling | Table Light | Random

Adjustable up to 3000 mm standard

Adjustable up to 30500 mm custom

Non-adjustable length up to 3000 mm standard

Non-adjustable length up to 30500 mm custom

Note: Height dimensions shown with 500mm extender. For additional extenders, please refer to Pendant Specification document.

Note: Height dimensions shown with 500mm extender. For additional extenders, please refer to Pendant Specification document.

All dimensions are in millimeters (mm) unless otherwise specified.