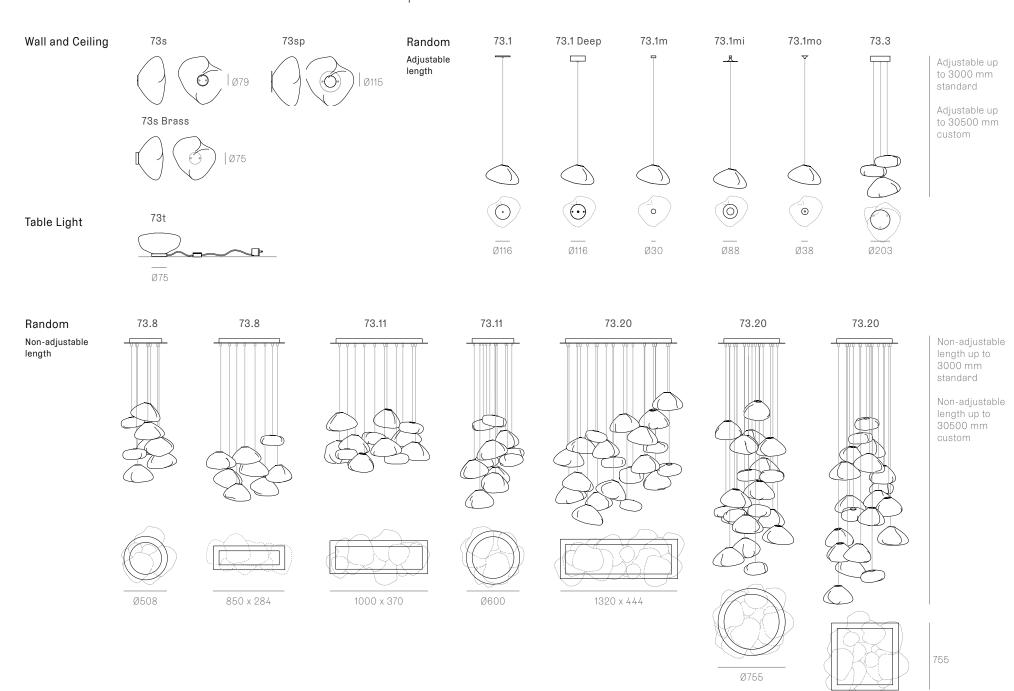

## 73 Series — Wall and Ceiling | Table Light | Random

Adjustable up to 3000 mm standard

Adjustable up to 30500 mm custom

Non-adjustable length up to 3000 mm standard

Non-adjustable length up to 30500 mm custom

Note: Height dimensions shown with 500mm extender. For additional extenders, please refer to Pendant Specification document.

Note: Height dimensions shown with 500mm extender. For additional extenders, please refer to Pendant Specification document.

All dimensions are in millimeters (mm) unless otherwise specified.