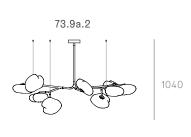

## 73 Series — Wall and Ceiling | Table Light | Random

Adjustable up to 3000 mm standard

Adjustable up to 30500 mm custom

Non-adjustable length up to 3000 mm standard

Non-adjustable length up to 30500 mm custom

Note: Height dimensions shown with 500mm extender. For additional extenders, please refer to Pendant Specification document.

Note: Height dimensions shown with 500mm extender. For additional extenders, please refer to Pendant Specification document.

All dimensions are in millimeters (mm) unless otherwise specified.