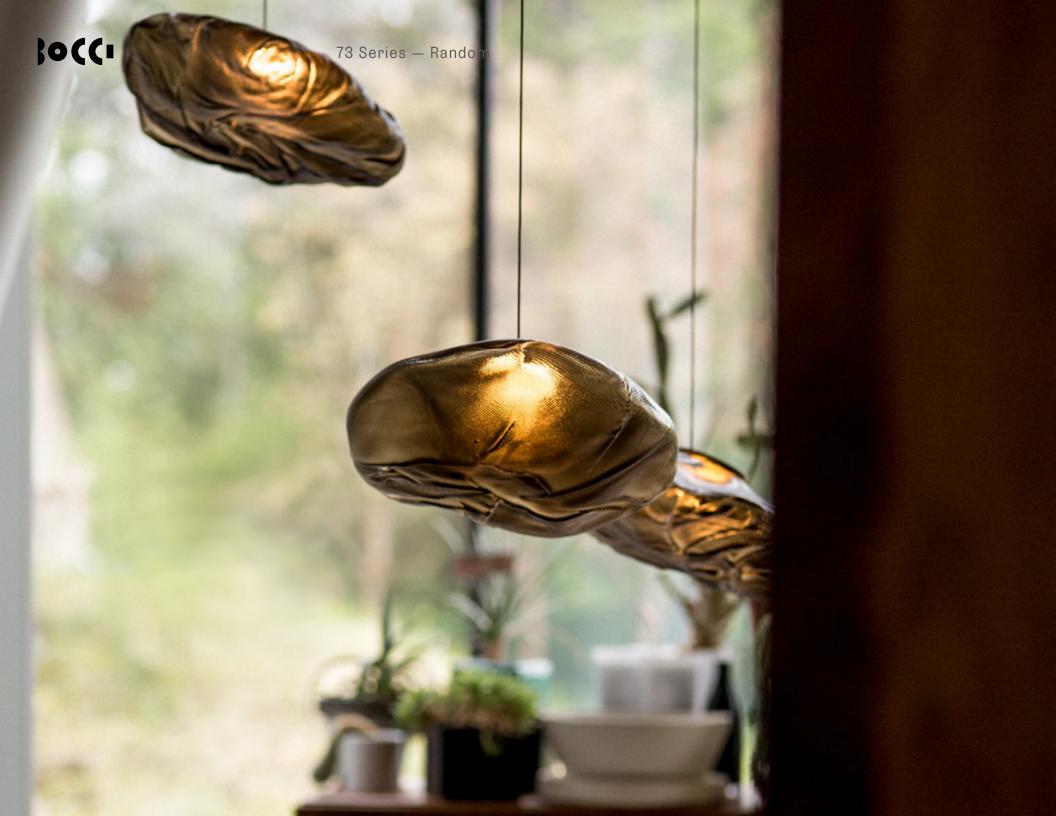

73 results from blowing liquid glass into a folded and highly heat-resistant ceramic fabric vessel. The resulting shape has a formal and textural expression intuitively associated with fabric, which becomes permanent and rigid as it cools. A xenon or LED is positioned to fill the resulting volume with diffuse light, accentuating the volumetric perception of the piece.

## 73 Series — Wall and Ceiling | Table Light | Random

Adjustable up to 3000 mm standard

Adjustable up to 30500 mm custom

Non-adjustable length up to 3000 mm standard

Non-adjustable length up to 30500 mm custom