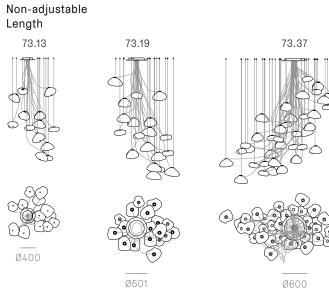

## 73 Series — Wall and Ceiling | Table Light | Random

Adjustable up to 3000 mm standard

Adjustable up to 30500 mm custom

Non-adjustable length up to 3000 mm standard

Non-adjustable length up to 30500 mm custom

Note: Height dimensions shown with 500mm extender. For additional extenders, please refer to Pendant Specification document.

Note: Height dimensions shown with 500mm extender. For additional extenders, please refer to Pendant Specification document.

All dimensions are in millimeters (mm) unless otherwise specified.