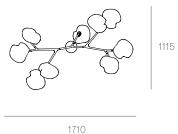

## 73 Series — Wall and Ceiling | Table Light | Random

Adjustable up to 3000 mm standard

Adjustable up to 30500 mm custom

Non-adjustable length up to 3000 mm standard

Non-adjustable length up to 30500 mm custom

Note: Height dimensions shown with 500mm extender. For additional extenders, please refer to Pendant Specification document.

Note: Height dimensions shown with 500mm extender. For additional extenders, please refer to Pendant Specification document.

All dimensions are in millimeters (mm) unless otherwise specified.