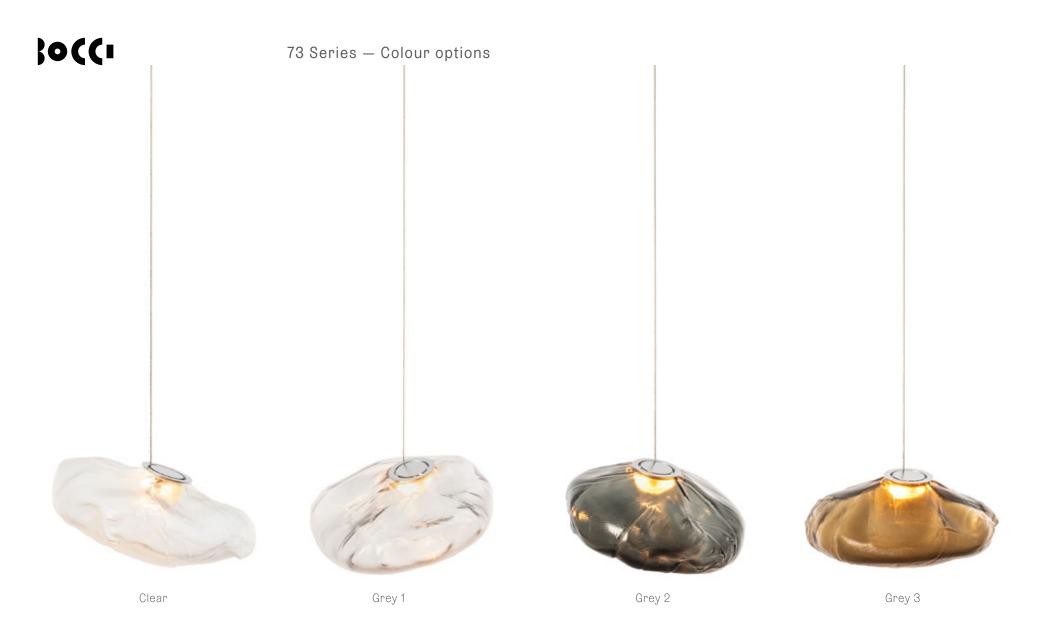

73 results from blowing liquid glass into a folded and highly heat-resistant ceramic fabric vessel. The resulting shape has a formal and textural expression intuitively associated with fabric, which becomes permanent and rigid as it cools. A xenon or LED is positioned to fill the resulting volume with diffuse light, accentuating the volumetric perception of the piece.

## Material

Blown glass, electrical components