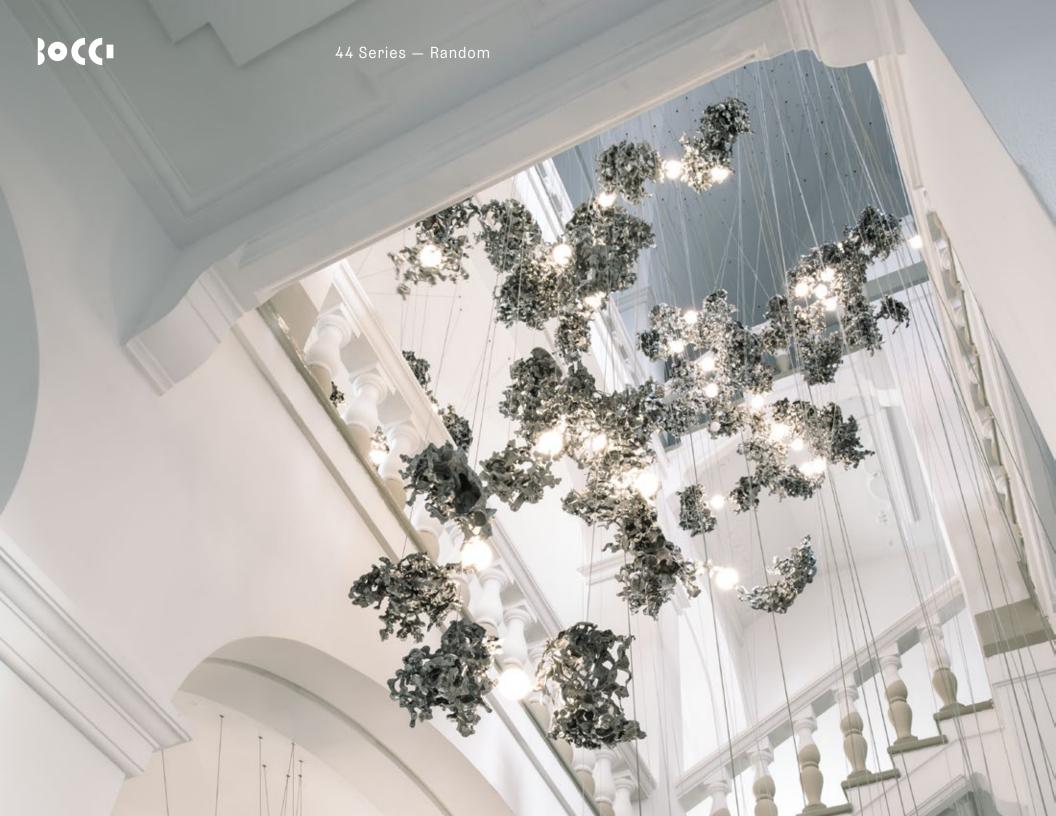

Each 44 results from a free pour of molten aluminum into a large canister filled with rock-like modules of resin-impregnated sand, a waste product of conventional sand casting. Low voltage electricity is transmitted through the castings, allowing a light source to be suspended between them without using cables.