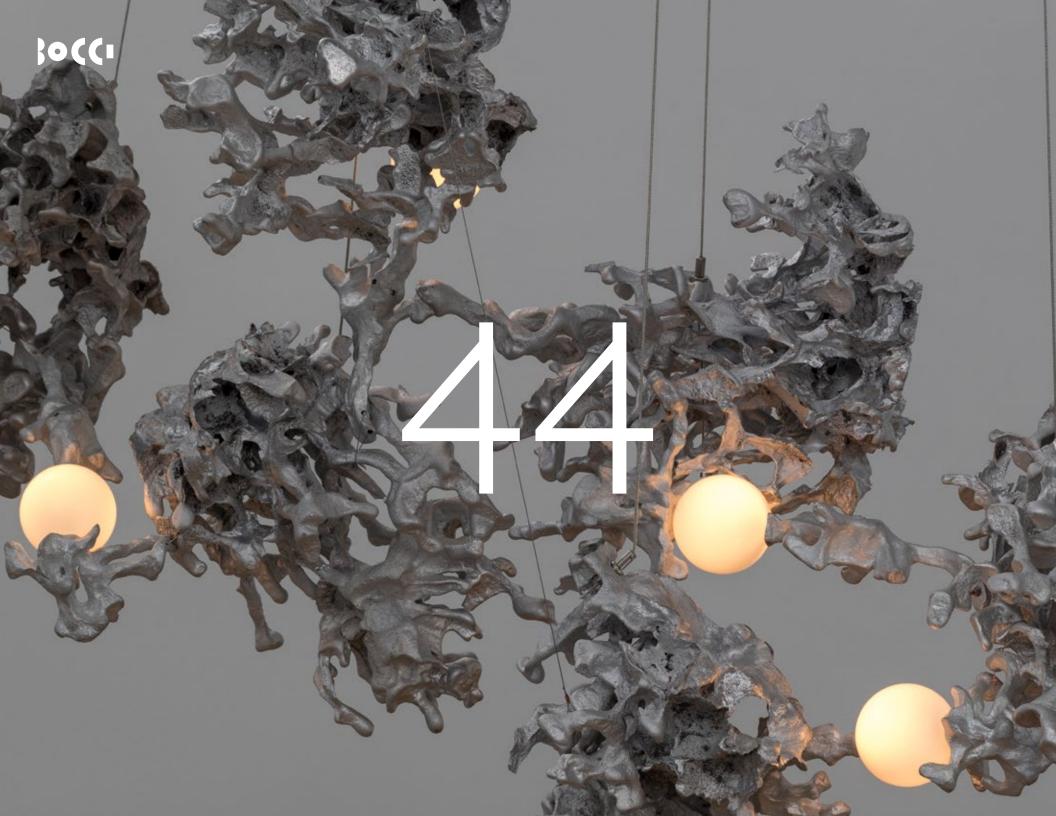

Each 44 results from a free pour of molten aluminum into a large canister filled with rock-like modules of resin-impregnated sand, a waste product of conventional sand casting. Low voltage electricity is transmitted through the castings, allowing a light source to be suspended between them without using cables.