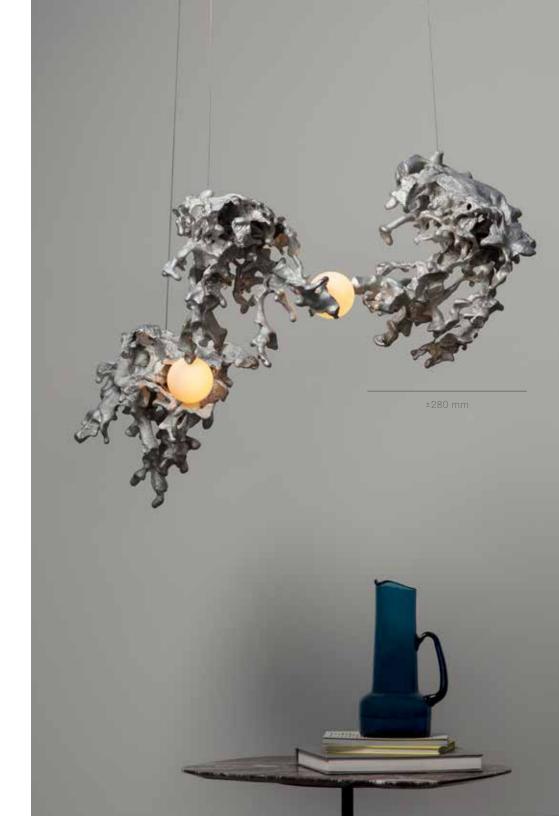

Each 44 results from a free pour of molten aluminum into a large canister filled with rock-like modules of resin-impregnated sand, a waste product of conventional sand casting. Low voltage electricity is transmitted through the castings, allowing a light source to be suspended between them without using cables.