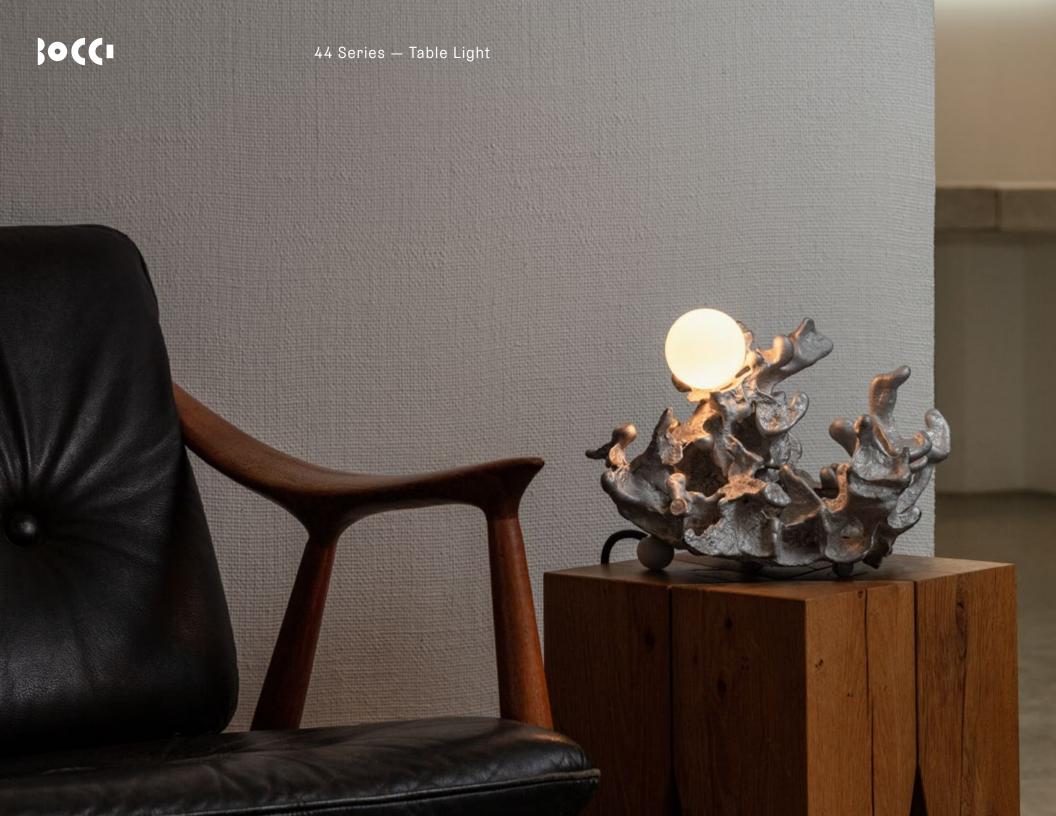

Each 44 results from a free pour of molten aluminum into a large canister filled with rock-like modules of resin-impregnated sand, a waste product of conventional sand casting. Low voltage electricity is transmitted through the castings, allowing a light source to be suspended between them without using cables.