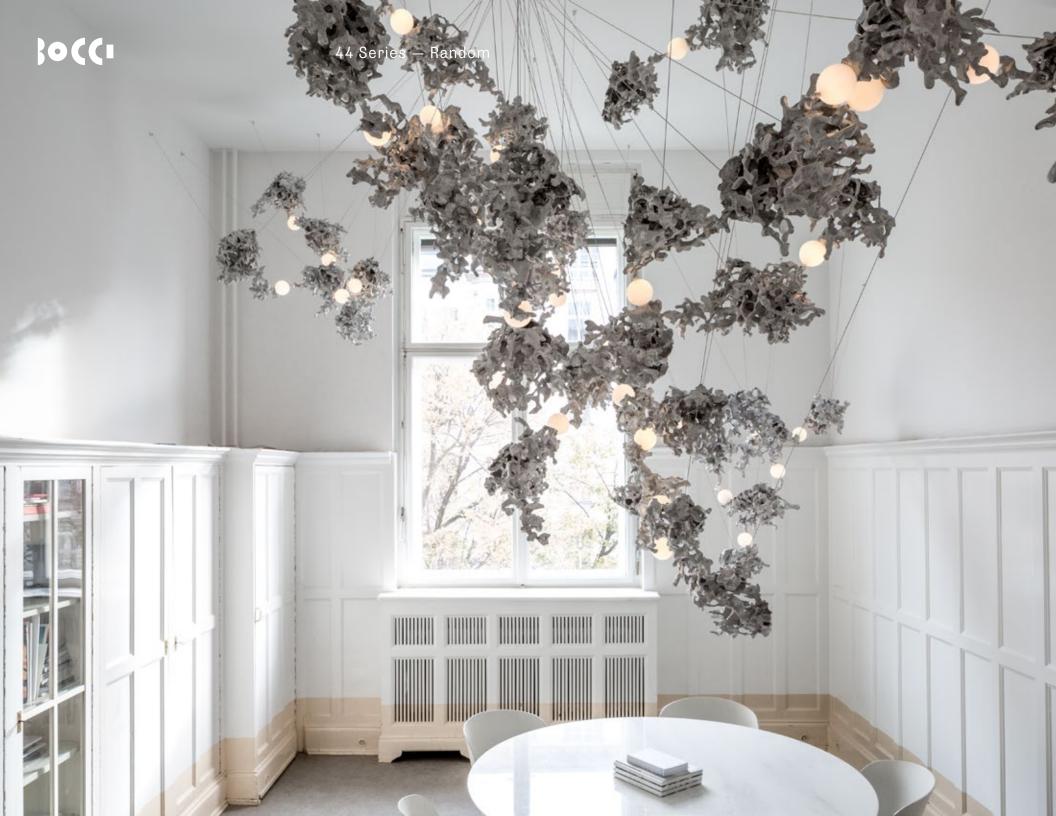

Each 44 results from a free pour of molten aluminum into a large canister filled with rock-like modules of resin-impregnated sand, a waste product of conventional sand casting. Low voltage electricity is transmitted through the castings, allowing a light source to be suspended between them without using cables.