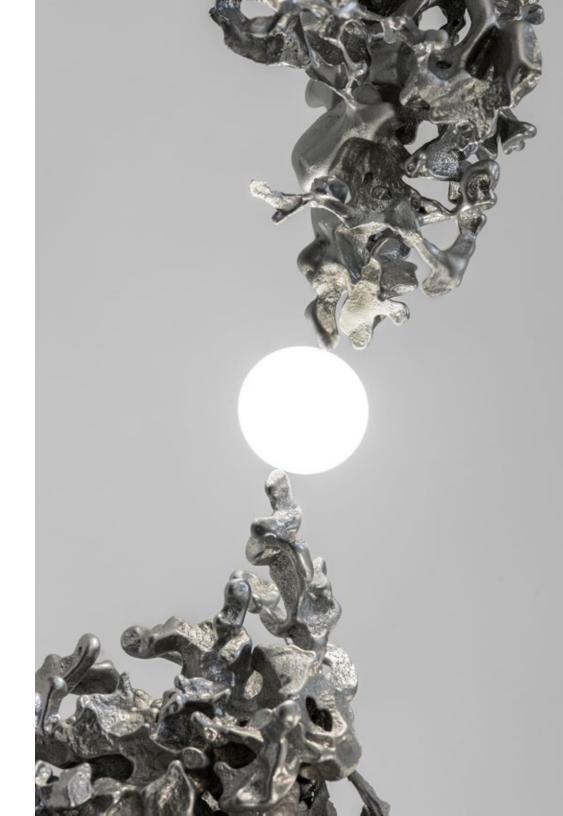

Each 44 results from a free pour of molten aluminum into a large canister filled with rock-like modules of resin-impregnated sand, a waste product of conventional sand casting. Low voltage electricity is transmitted through the castings, allowing a light source to be suspended between them without using cables.