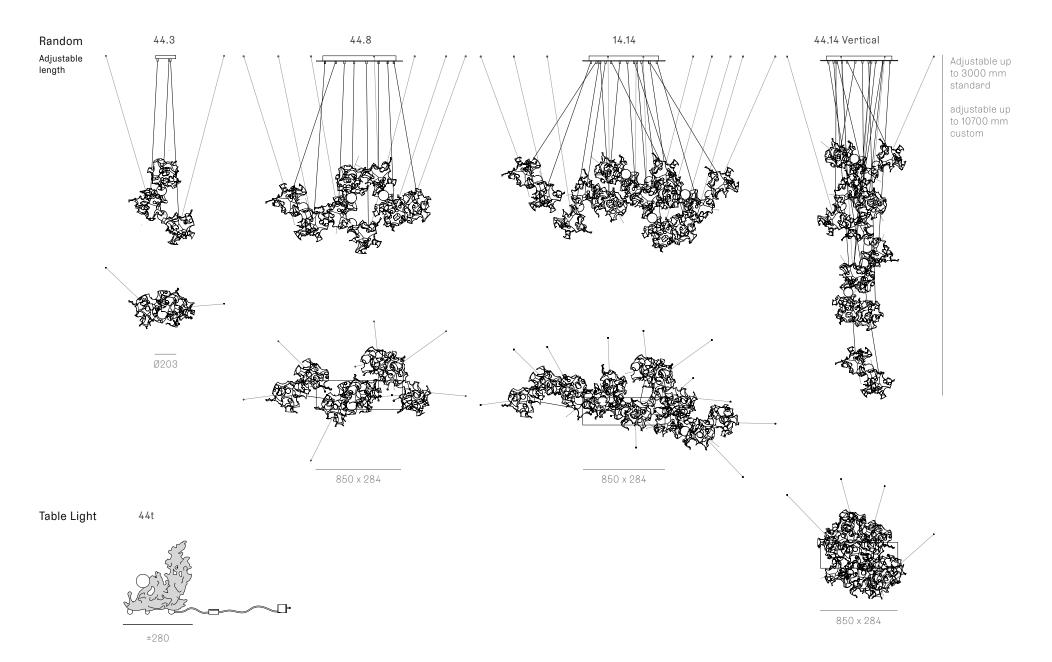

Each 44 results from a free pour of molten aluminum into a large canister filled with rock-like modules of resin-impregnated sand, a waste product of conventional sand casting. Low voltage electricity is transmitted through the castings, allowing a light source to be suspended between them without using cables.





## Lamping

1w LED

## Material

Cast aluminum, braided metal coaxial cable, aircraft cable, electrical components, white powder coated canopy

## Weight

Min. weight of 1 pendant = 2kg Max weight of 1 pendant = 4.5kg One lamp assembly = 1kg

## Patent

US Patent # D776856
EU Patent # 002840975-0001-0003







44 Series — Random