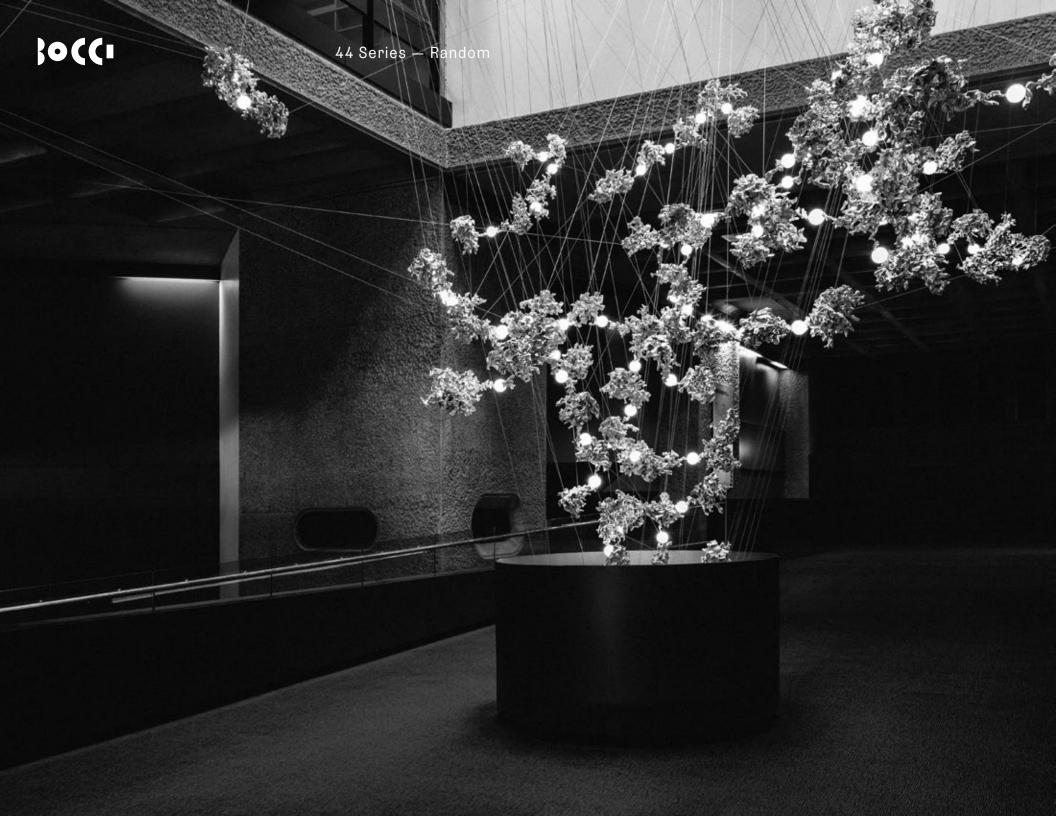

Each 44 results from a free pour of molten aluminum into a large canister filled with rock-like modules of resin-impregnated sand, a waste product of conventional sand casting. Low voltage electricity is transmitted through the castings, allowing a light source to be suspended between them without using cables.