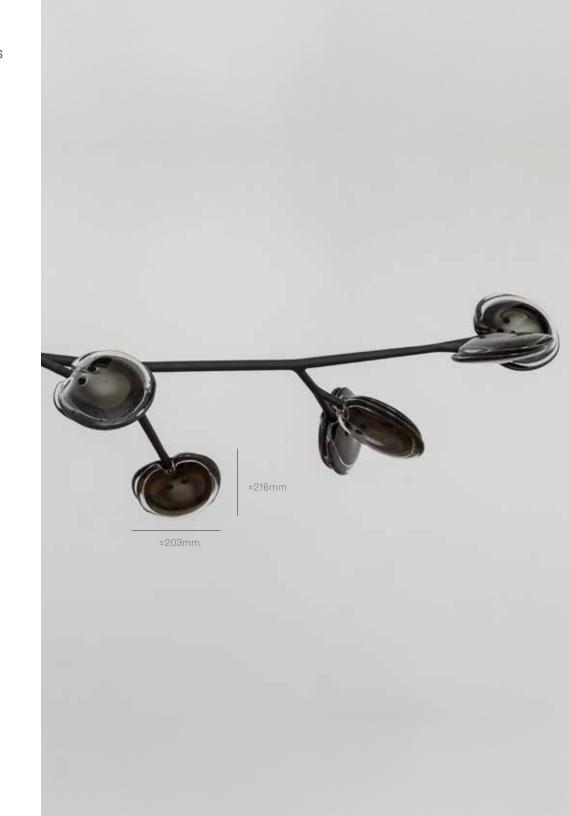

Formed by sequentially pouring three separate puddles of molten glass of varying opacity and colour over a horizontal plane.

Each layer responds to the indeterminate shape of the previous pour to create a layered whole. Two of these pieces are then attached to house an internal light source.

## Material

poured glass, electrical components, black canopy, and black powder coated steel