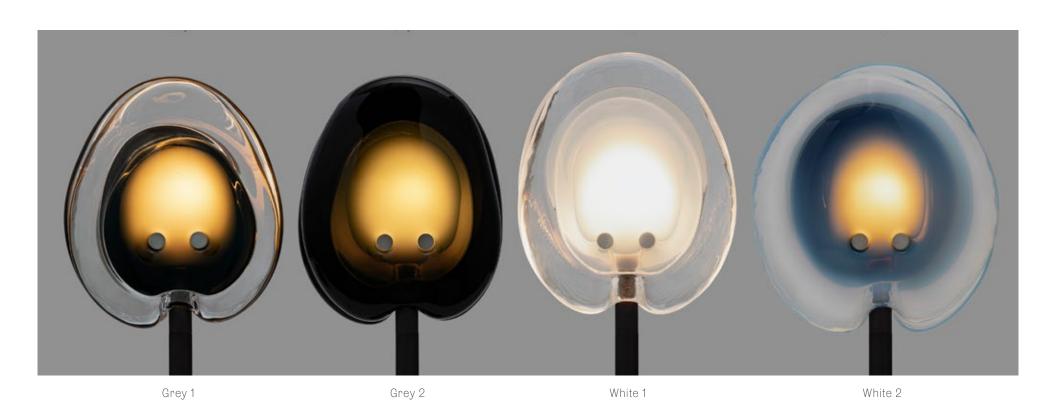

Formed by sequentially pouring three separate puddles of molten glass of varying opacity and colour over a horizontal plane.

Each layer responds to the indeterminate shape of the previous pour to create a layered whole. Two of these pieces are then attached to house an internal light source.

## Material

poured glass, electrical components, black canopy, and black powder coated steel