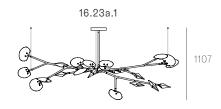

16.11a.1 -16.33a.1 canopy

Ø250

16.11a.1

Note: Height dimensions shown with 500mm extender. For additional extenders, please refer to Pendant Specification document.

Ground

Tree

16.6

16.7