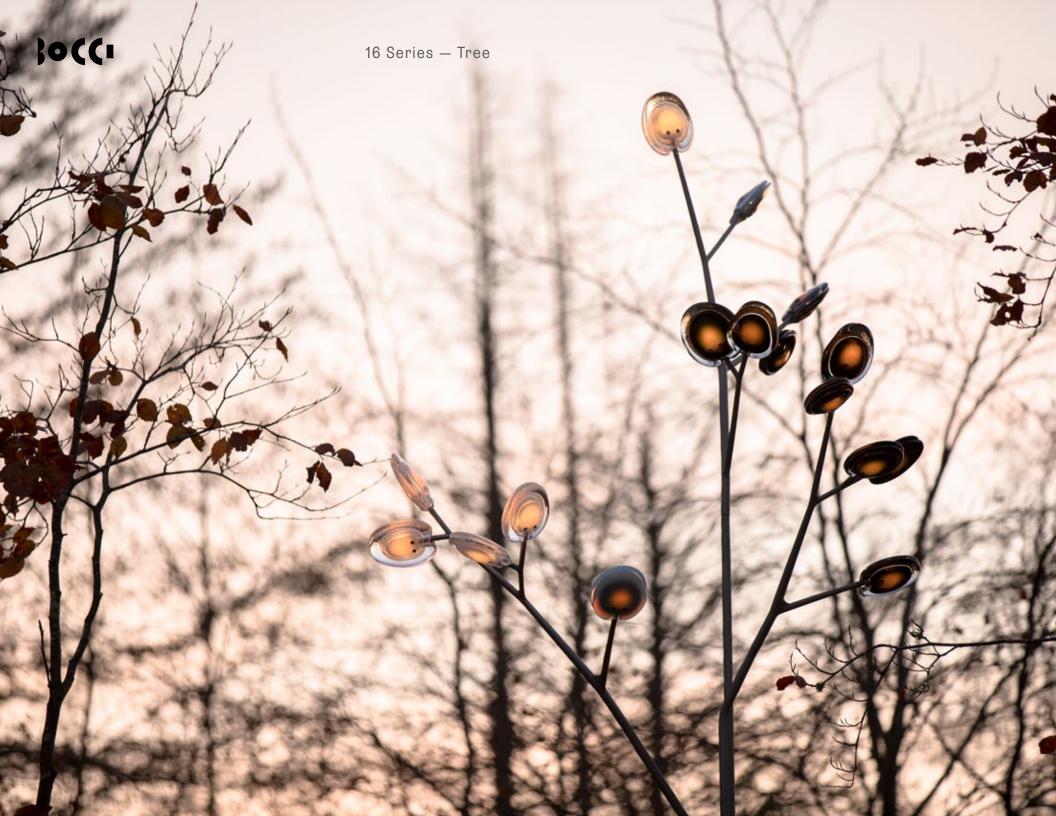

16.11a.1 -16.33a.1 canopy

Ø250

16.11a.1

Note: Height dimensions shown with 500mm extender. For additional extenders, please refer to Pendant Specification document.

Ground

Tree

16.6

16.7

16.8

16.9