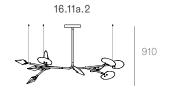

16.11a.1 -16.33a.1 canopy

Ø250

16.11a.1

Note: Height dimensions shown with 500mm extender. For additional extenders, please refer to Pendant Specification document.

Ground

Tree

16.6

16.7