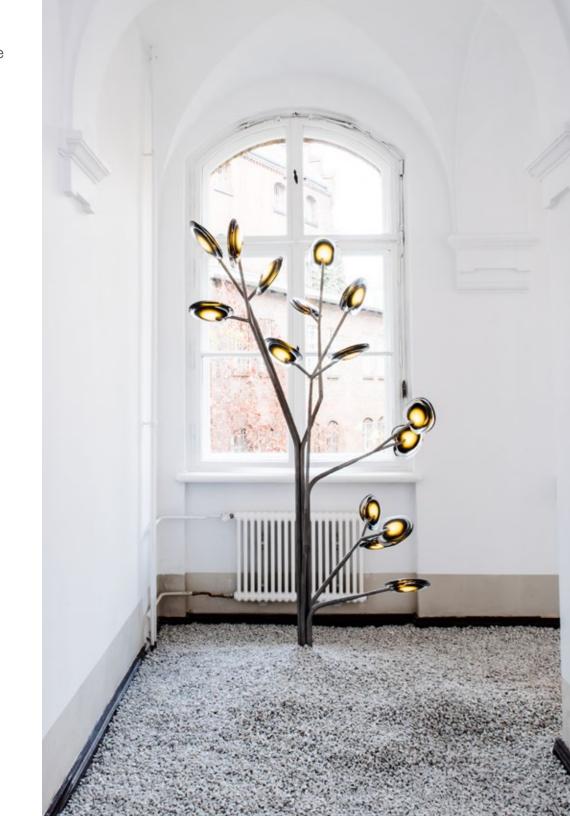

16.11a.1 -16.33a.1 canopy

Ø250

16.11a.1

Note: Height dimensions shown with 500mm extender. For additional extenders, please refer to Pendant Specification document.

Ground

Tree

16.6

16.7

16.8

16.9