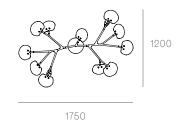

16.11a.1 -16.33a.1 canopy

Ø250

16.11a.1

Note: Height dimensions shown with 500mm extender. For additional extenders, please refer to Pendant Specification document.

Ground

Tree

16.6

16.7