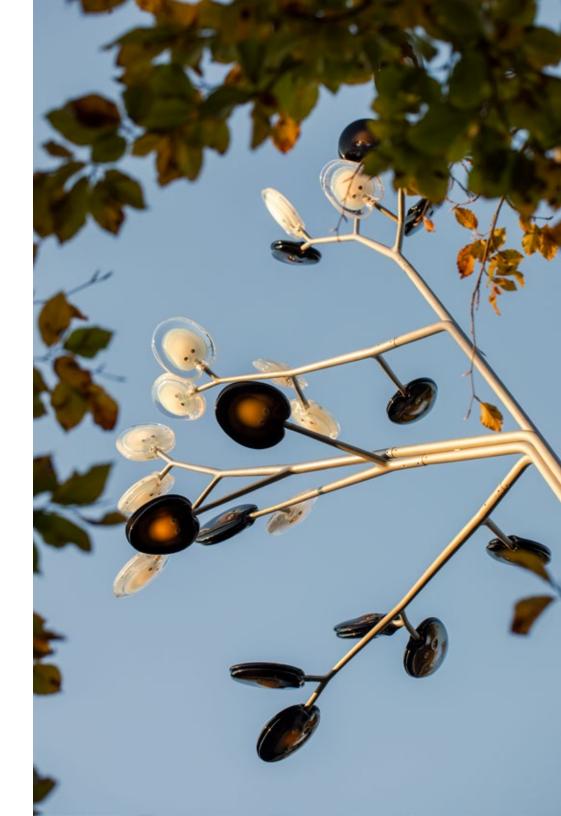

Formed by sequentially pouring three separate puddles of molten glass of varying opacity and colour over a horizontal plane.

Each layer responds to the indeterminate shape of the previous pour to create a layered whole. Two of these pieces are then attached to house an internal light source.

## Lamping

1w LED

## Material

poured glass, electrical components, black canopy, and black powder coated steel