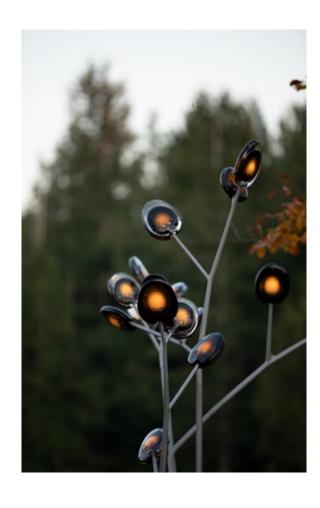

Formed by sequentially pouring three separate puddles of molten glass of varying opacity and colour over a horizontal plane.

Each layer responds to the indeterminate shape of the previous pour to create a layered whole. Two of these pieces are then attached to house an internal light source.

## Lamping

1w LED

## Material

poured glass, electrical components, black canopy, and black powder coated steel