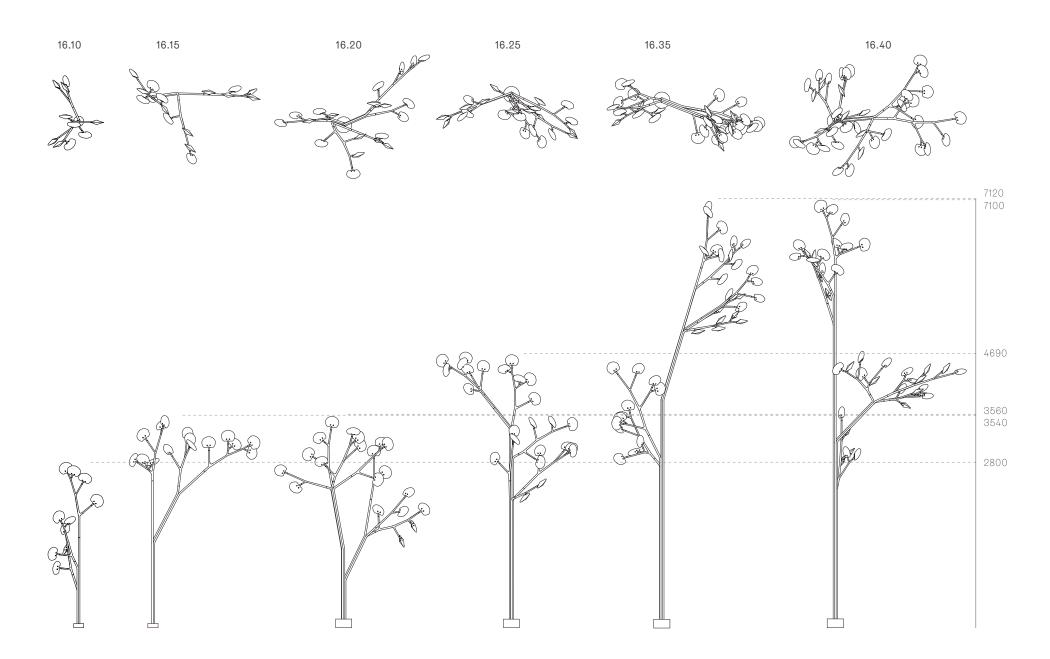

## Patent

US patent # D754,911 EU patent #002672774 - 0001 to 0012

840

900

1575

Note: Height dimensions shown with 500mm extender. For additional extenders, please refer to Pendant Specification document.

2035

16.11a.1 -16.33a.1 canopy

Ø250

16.11a.1

Note: Height dimensions shown with 500mm extender. For additional extenders, please refer to Pendant Specification document.

Ground

Tree

16.6

16.7

16.8

16.9