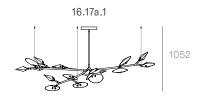

16.11a.1 -16.33a.1 canopy

Ø250

16.11a.1

Note: Height dimensions shown with 500mm extender. For additional extenders, please refer to Pendant Specification document.

Ground

Tree

16.6

16.7