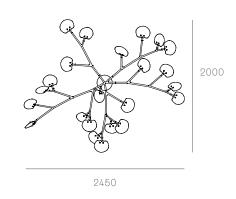

16.11a.1 -16.33a.1 canopy

Ø250

16.11a.1

Note: Height dimensions shown with 500mm extender. For additional extenders, please refer to Pendant Specification document.

Ground

Tree

16.6

16.7