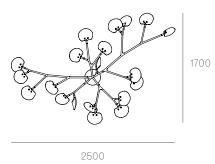

16.11a.1 -16.33a.1 canopy

Ø250

16.11a.1

Note: Height dimensions shown with 500mm extender. For additional extenders, please refer to Pendant Specification document.

Ground

Tree

16.6

16.7