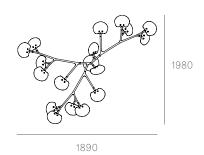

16.11a.1 -16.33a.1 canopy

Ø250

16.11a.1

Note: Height dimensions shown with 500mm extender. For additional extenders, please refer to Pendant Specification document.

Ground

Tree

16.6

16.7