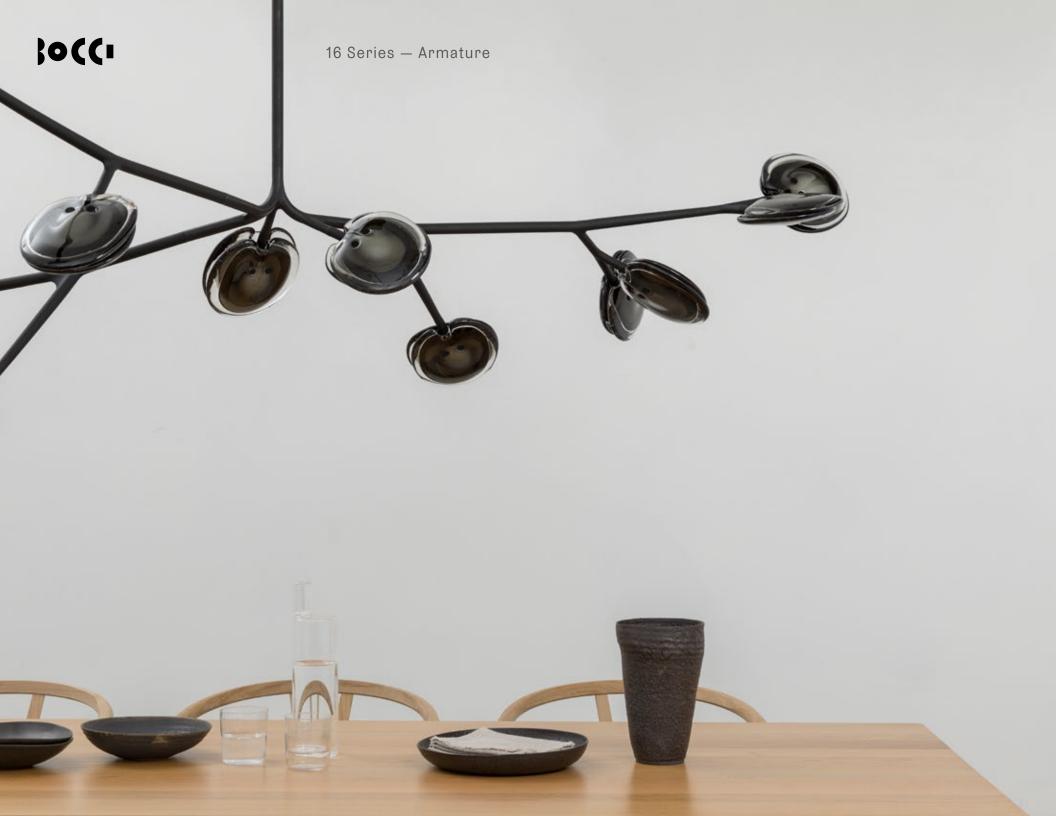

Formed by sequentially pouring three separate puddles of molten glass of varying opacity and colour over a horizontal plane.

Each layer responds to the indeterminate shape of the previous pour to create a layered whole. Two of these pieces are then attached to house an internal light source.

## Lamping

1w LED

## Material

poured glass, electrical components, black canopy, and black powder coated steel