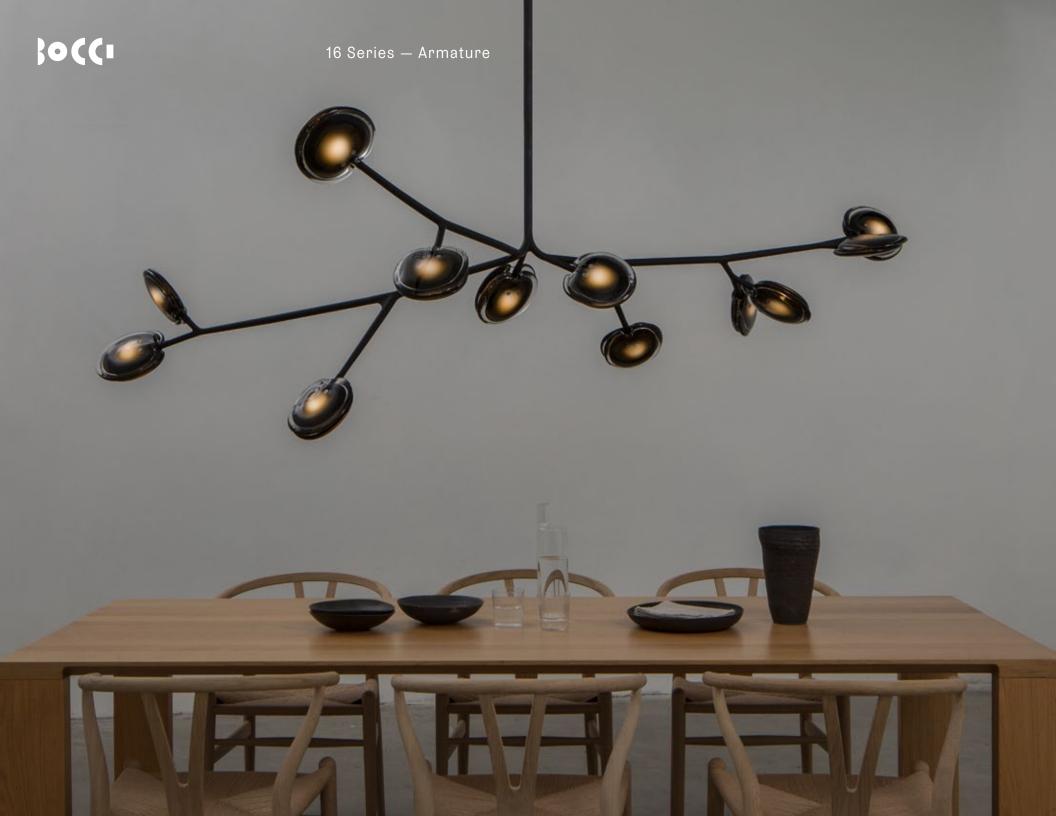

Formed by sequentially pouring three separate puddles of molten glass of varying opacity and colour over a horizontal plane.

Each layer responds to the indeterminate shape of the previous pour to create a layered whole. Two of these pieces are then attached to house an internal light source.

## Lamping

1w LED

## Material

poured glass, electrical components, black canopy, and black powder coated steel