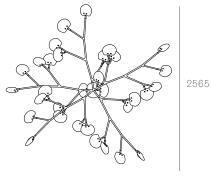

16.11a.1 -16.33a.1 canopy

Ø250

16.11a.1

Note: Height dimensions shown with 500mm extender. For additional extenders, please refer to Pendant Specification document.

Ground

Tree

16.6

16.7