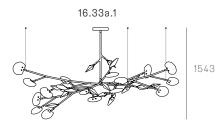

16.11a.1 -16.33a.1 canopy

Ø250

16.11a.1

Note: Height dimensions shown with 500mm extender. For additional extenders, please refer to Pendant Specification document.

Ground

Tree

16.6

16.7