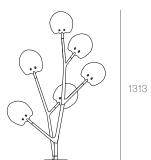

Formed by sequentially pouring three separate puddles of molten glass of varying opacity and colour over a horizontal plane.

Each layer responds to the indeterminate shape of the previous pour to create a layered whole. Two of these pieces are then attached to house an internal light source.

16.11a.1 -16.33a.1 canopy

Ø250

16.11a.1

Note: Height dimensions shown with 500mm extender. For additional extenders, please refer to Pendant Specification document.

Ground

Tree

16.6

16.7