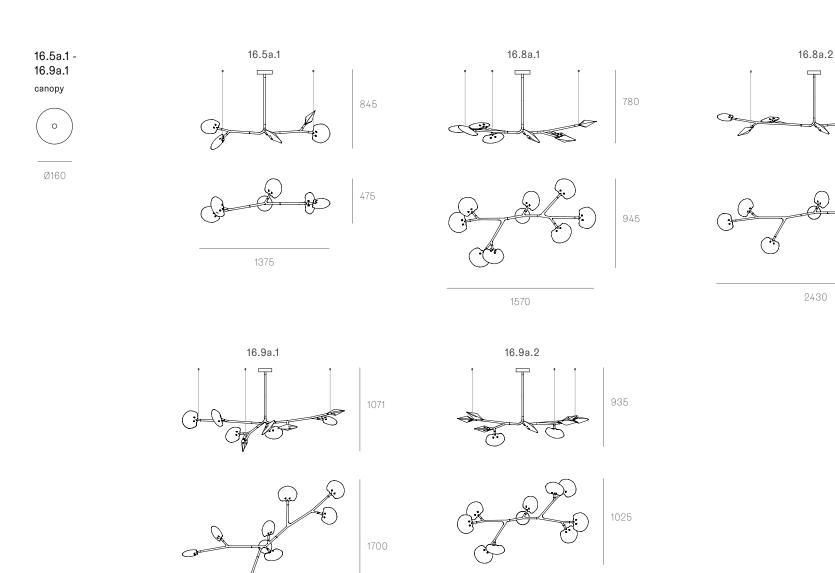

## Patent

US patent # D754,911 EU patent #002672774 - 0001 to 0012

840

900

1575

Note: Height dimensions shown with 500mm extender. For additional extenders, please refer to Pendant Specification document.

2035

16.11a.1 -16.33a.1 canopy

Ø250

16.11a.1

Note: Height dimensions shown with 500mm extender. For additional extenders, please refer to Pendant Specification document.

Ground

Tree

16.6

16.7