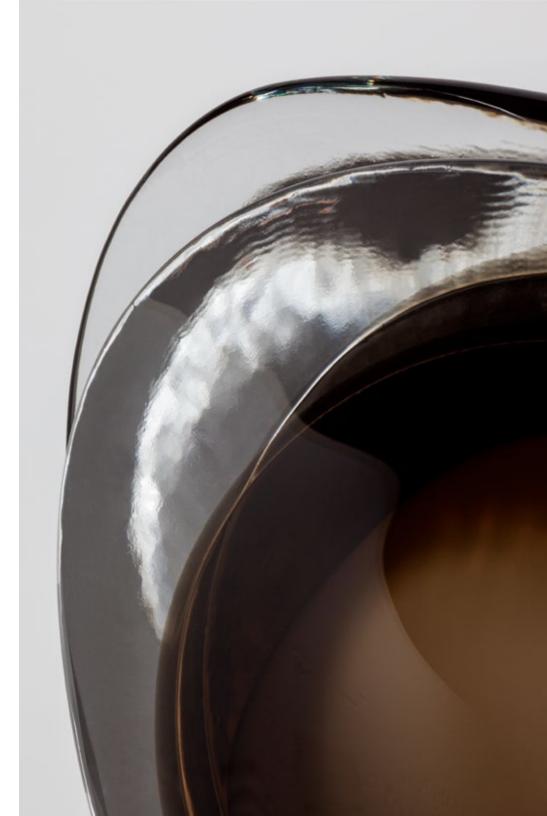

Formed by sequentially pouring three separate puddles of molten glass of varying opacity and colour over a horizontal plane.

Each layer responds to the indeterminate shape of the previous pour to create a layered whole. Two of these pieces are then attached to house an internal light source.