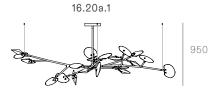

16.11a.1 -16.33a.1 canopy

Ø250

16.11a.1

Note: Height dimensions shown with 500mm extender. For additional extenders, please refer to Pendant Specification document.

Ground

Tree

16.6

16.7