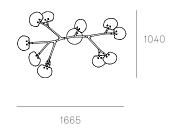

16.11a.1 -16.33a.1 canopy

Ø250

16.11a.1

Note: Height dimensions shown with 500mm extender. For additional extenders, please refer to Pendant Specification document.

Ground

Tree

16.6

16.7