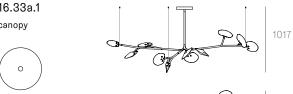

16.11a.1 -16.33a.1 canopy

Ø250

16.11a.1

Note: Height dimensions shown with 500mm extender. For additional extenders, please refer to Pendant Specification document.

Ground

Tree

16.6

16.7