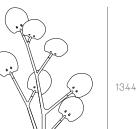

Formed by sequentially pouring three separate puddles of molten glass of varying opacity and colour over a horizontal plane.

Each layer responds to the indeterminate shape of the previous pour to create a layered whole. Two of these pieces are then attached to house an internal light source.

16.11a.1 -16.33a.1 canopy

Ø250

16.11a.1

Note: Height dimensions shown with 500mm extender. For additional extenders, please refer to Pendant Specification document.

Ground

Tree

16.6

16.7