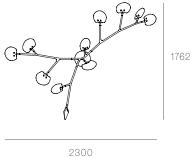

16.11a.1 -16.33a.1 canopy

Ø250

16.11a.1

Note: Height dimensions shown with 500mm extender. For additional extenders, please refer to Pendant Specification document.

Ground

Tree

16.6

16.7