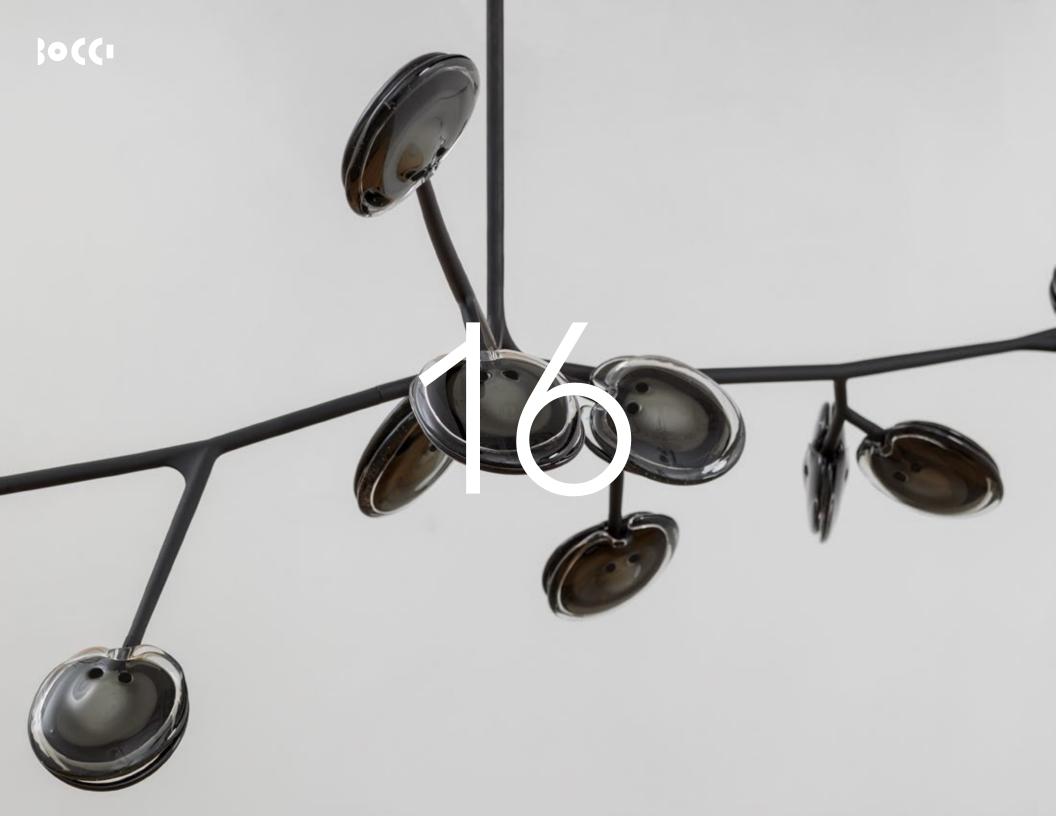

Formed by sequentially pouring three separate puddles of molten glass of varying opacity and colour over a horizontal plane.

Each layer responds to the indeterminate shape of the previous pour to create a layered whole. Two of these pieces are then attached to house an internal light source.