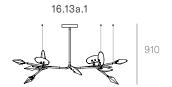

16.11a.1 -16.33a.1 canopy

Ø250

16.11a.1

Note: Height dimensions shown with 500mm extender. For additional extenders, please refer to Pendant Specification document.

Ground

Tree

16.6

16.7