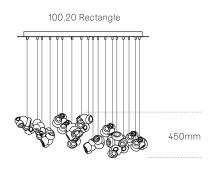

Drop lengths are supplied in clustered lengths within the range specified. Pendants should be touching or nestled closely together while composing the installation.