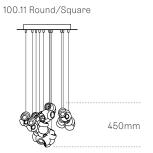

**

Length range recommended, see specific specification for each fixture.



Longest length

Measure from underside of the pendant

Up to 3000mm standard Up to 30500mm custom 100 series uses a coaxial cable suspension system in a random configuration.

This series is a departure from other Bocci fixtures where pendants are designed to nestle together, rather than spread across a vertical range. Length ranges are recommended for each fixture to achieve the intended overall form. Deviation from this suggested range will not resemble product photography or drawings. Specify only the longest pendant.

Drop lengths are supplied in clustered lengths within the range specified. Pendants should be touching or nestled closely together while composing the installation.

## **SPECIFIC FIXTURES**