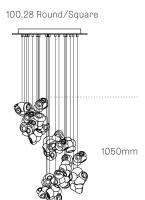

## **GENERAL GUIDE**

Length range recommended, see specific specification for each fixture.

Longest length

Measure from underside of the pendant

Up to 3000mm standard Up to 30500mm custom 100 series uses a coaxial cable suspension system in a random configuration.

This series is a departure from other Bocci fixtures where pendants are designed to nestle together, rather than spread across a vertical range. Length ranges are recommended for each fixture to achieve the intended overall form. Deviation from this suggested range will not resemble product photography or drawings. Specify only the longest pendant.

Drop lengths are supplied in clustered lengths within the range specified. Pendants should be touching or nestled closely together while composing the installation.