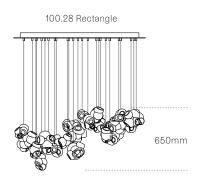

Drop lengths are supplied in clustered lengths within the range specified. Pendants should be touching or nestled closely together while composing the installation.