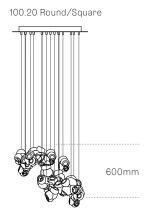

Drop lengths are supplied in clustered lengths within the range specified. Pendants should be touching or nestled closely together while composing the installation.