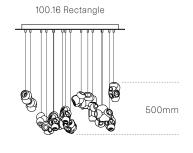

Length range recommended, see specific specification for each fixture.



Longest length

Measure from underside of the pendant

Up to 3000mm standard Up to 30500mm custom 100 series uses a coaxial cable suspension system in a random configuration.

This series is a departure from other Bocci fixtures where pendants are designed to nestle together, rather than spread across a vertical range. Length ranges are recommended for each fixture to achieve the intended overall form. Deviation from this suggested range will not resemble product photography or drawings. Specify only the longest pendant.

Drop lengths are supplied in clustered lengths within the range specified. Pendants should be touching or nestled closely together while composing the installation.

## **SPECIFIC FIXTURES**