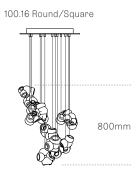

Drop lengths are supplied in clustered lengths within the range specified. Pendants should be touching or nestled closely together while composing the installation.