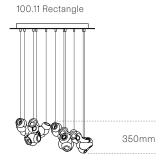

DE**

Length range recommended, see specific specification for each fixture.



Longest length

Measure from underside of the pendant

Up to 3000mm standard Up to 30500mm custom 100 series uses a coaxial cable suspension system in a random configuration.

This series is a departure from other Bocci fixtures where pendants are designed to nestle together, rather than spread across a vertical range. Length ranges are recommended for each fixture to achieve the intended overall form. Deviation from this suggested range will not resemble product photography or drawings. Specify only the longest pendant.

Drop lengths are supplied in clustered lengths within the range specified. Pendants should be touching or nestled closely together while composing the installation.

## **SPECIFIC FIXTURES**