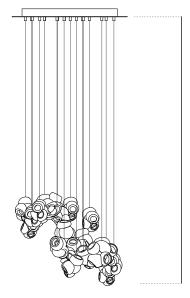

## **GENERAL GUIDE**

Length range recommended, see specific specification for each fixture.

Longest length

Measure from underside of the pendant

Up to 3000mm standard Up to 30500mm custom 100 series uses a coaxial cable suspension system in a random configuration.

This series is a departure from other Bocci fixtures where pendants are designed to nestle together, rather than spread across a vertical range. Length ranges are recommended for each fixture to achieve the intended overall form. Deviation from this suggested range will not resemble product photography or drawings. Specify only the longest pendant.

Drop lengths are supplied in clustered lengths within the range specified. Pendants should be touching or nestled closely together while composing the installation.