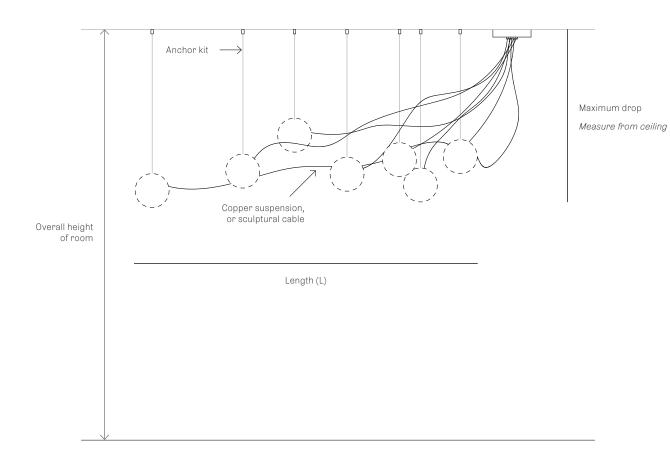

## Measuring Tips:

- Determine maximum drop. Measure from ceiling (NOT away from floor).
- 2. Determine L x W install dimensions.
- ${\it 3.} \quad {\it Provide overall height of the room.}$
- 4. Provide hand sketch of ideal distribution.